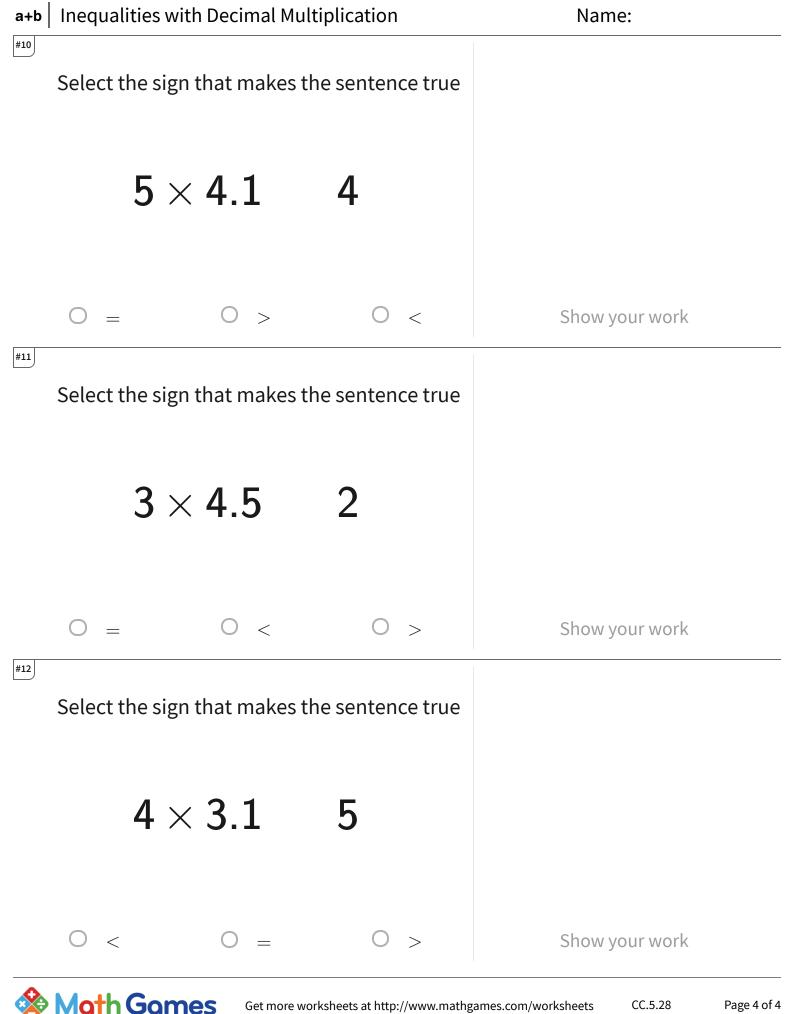

Get more worksheets at http://www.mathgames.com/worksheets Play online at http://www.mathgames.com/skill/5.28

Page 1 of 4



Get more worksheets at http://www.mathgames.com/worksheets Play online at http://www.mathgames.com/skill/5.28

CC.5.28

Page 2 of 4



Get more worksheets at http://www.mathgames.com/worksheets Play online at http://www.mathgames.com/skill/5.28

Page 3 of 4 CC.5.28



Get more worksheets at http://www.mathgames.com/worksheets Play online at http://www.mathgames.com/skill/5.28

CC.5.28

| Arb   mequalities with Decimal Multiplication Ansi |          | Allsweiney |
|----------------------------------------------------|----------|------------|
| Question                                           | Answer   |            |
| #1                                                 | choice 1 |            |
| #2                                                 | choice 1 |            |
| #3                                                 | choice 2 |            |
| #4                                                 | choice 3 |            |
| #5                                                 | choice 2 |            |
| #6