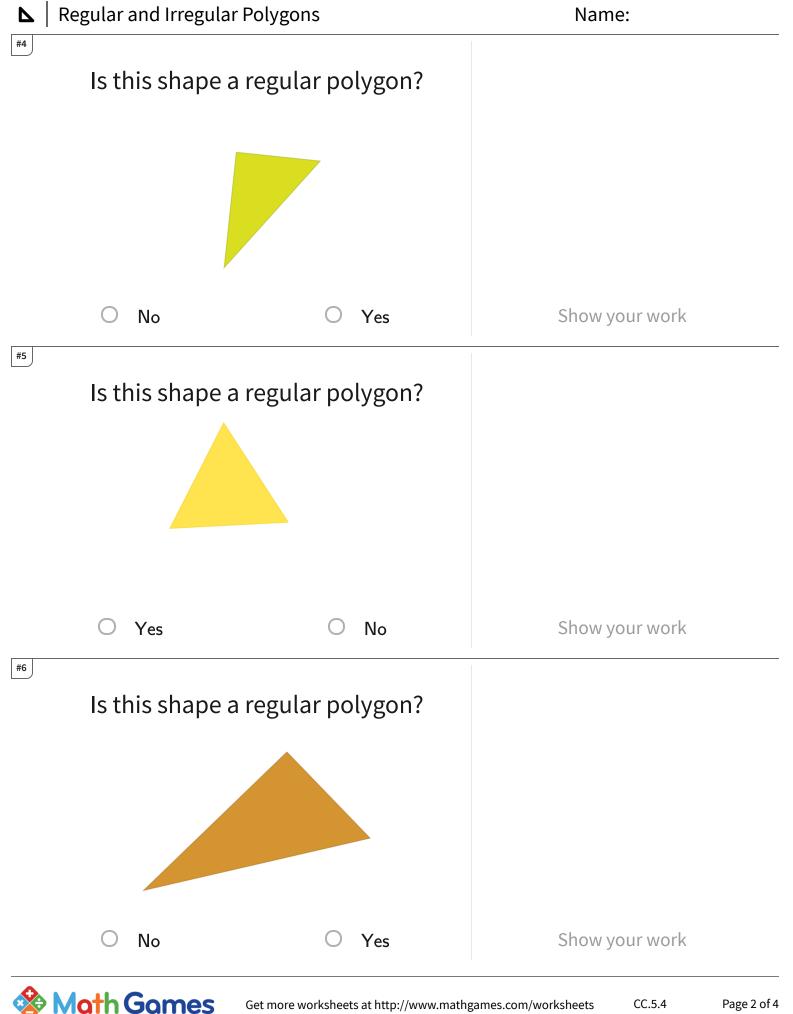

## **\** | Regular and Irregular Polygons

| Question | Answer   |
|----------|----------|
| #1       | choice 1 |
| #2       | choice 2 |
| #3       | choice 2 |
| #4       | choice 1 |
| #5       | choice 1 |
| #6       | choice 1 |
| #7       | choice 2 |
| #8       | choice 2 |
| #9       | choice 1 |
| #10      | choice 1 |
| #11      | choice 2 |
| #12      | choice 2 |