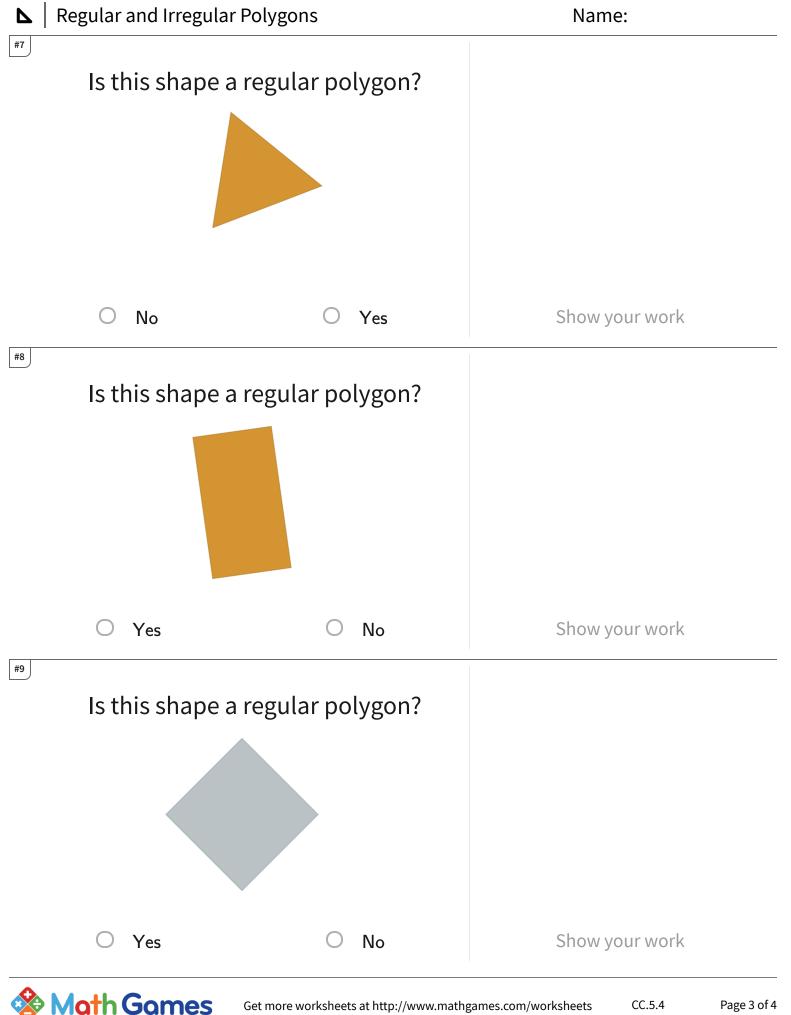

## **\** | Regular and Irregular Polygons

| Question | Answer   |
|----------|----------|
| #1       | choice 1 |
| #2       | choice 2 |
| #3       | choice 2 |
| #4       | choice 1 |
| #5       | choice 1 |
| #6       | choice 1 |
| #7       | choice 2 |
| #8       | choice 2 |
| #9       | choice 1 |
| #10      | choice 1 |
| #11      | choice 2 |
| #12      | choice 2 |