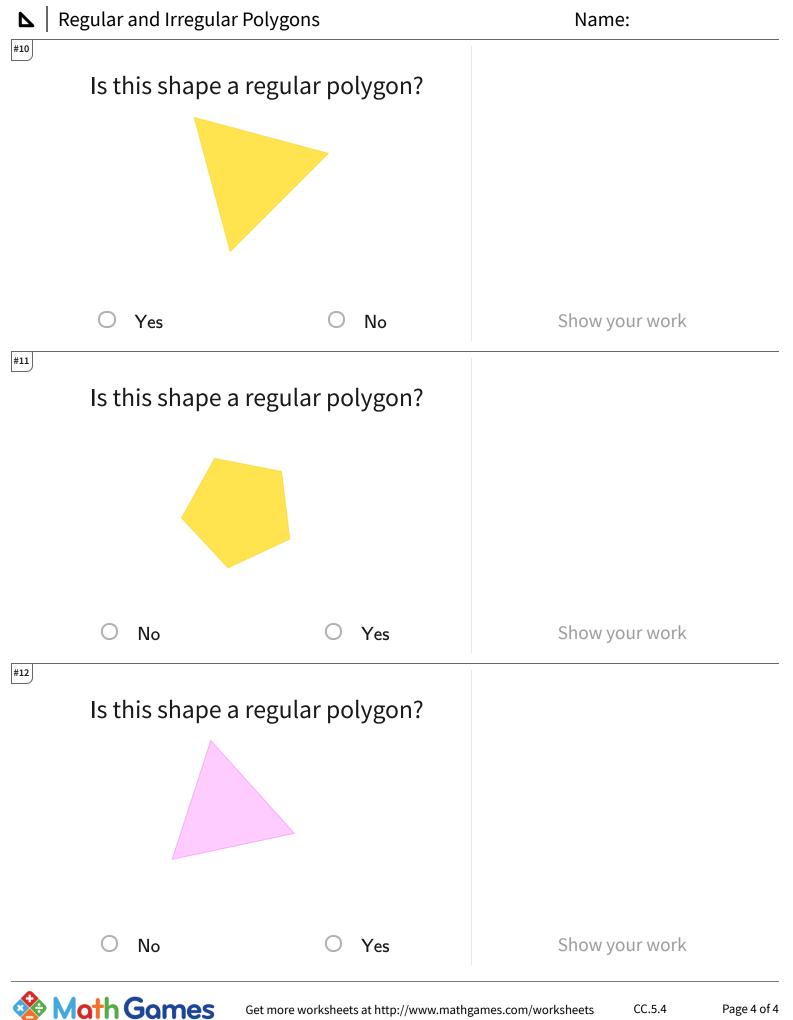

## **\** | Regular and Irregular Polygons

| Question | Answer   |
|----------|----------|
| #1       | choice 1 |
| #2       | choice 2 |
| #3       | choice 2 |
| #4       | choice 1 |
| #5       | choice 1 |
| #6       | choice 1 |
| #7       | choice 2 |
| #8       | choice 2 |
| #9       | choice 1 |
| #10      | choice 1 |
| #11      | choice 2 |
| #12      | choice 2 |