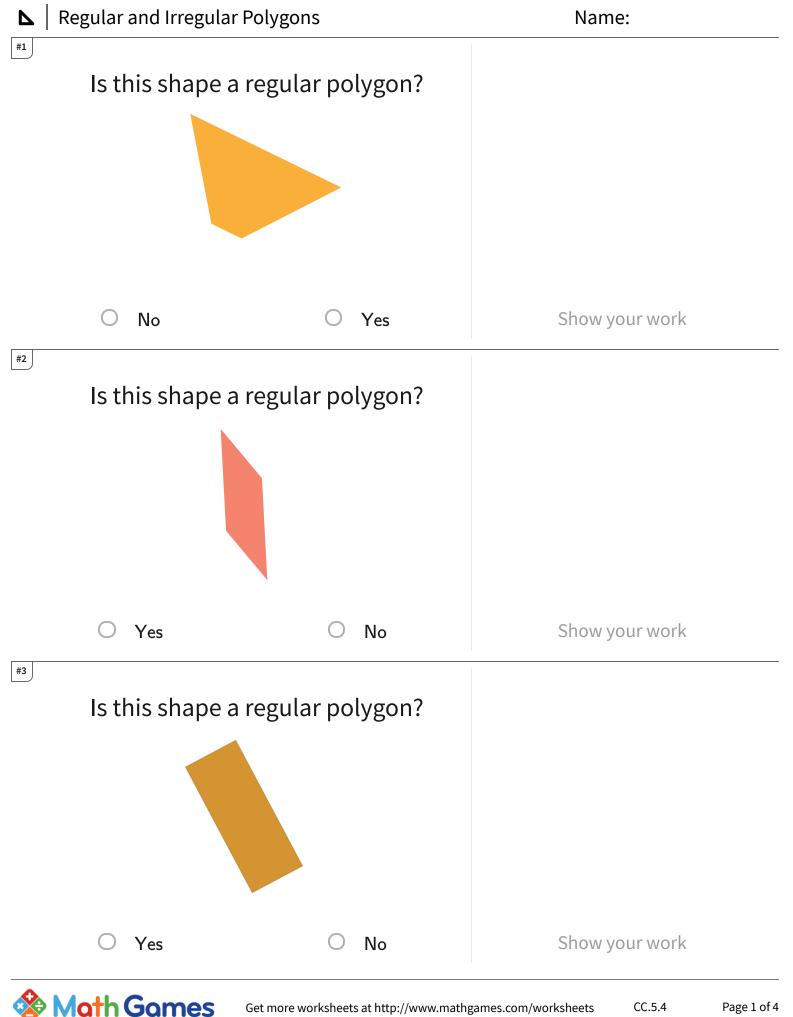

## **\** | Regular and Irregular Polygons

| Question | Answer   |
|----------|----------|
| #1       | choice 1 |
| #2       | choice 2 |
| #3       | choice 2 |
| #4       | choice 1 |
| #5       | choice 1 |
| #6       | choice 1 |
| #7       | choice 2 |
| #8       | choice 2 |
| #9       | choice 1 |
| #10      | choice 1 |
| #11      | choice 2 |
| #12      | choice 2 |