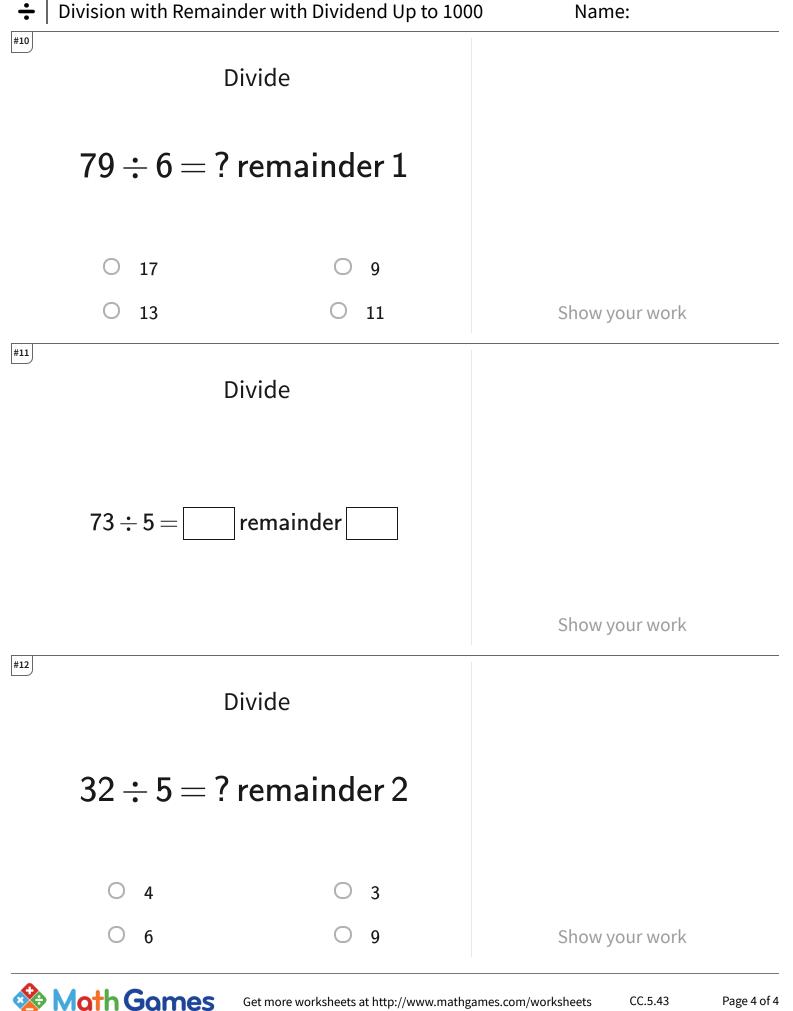

Q

TeachMe, Inc. ©2024 All rights reserved.

CC.5.43 Page 4 of 4

| Question | Answer |
|----------|--------|
| #1       | 19     |
| #2       | 4      |
| #3       | 35,1   |
| #4       | 13     |
| #5       | 1      |
| #6       | 18, 2  |
| #7       | 28,0   |
| #8       | 7      |
| #9       | 3      |
| #10      | 13     |
| #11      | 14, 3  |
| #12      | 6      |

## $\div$ | Division with Remainder with Dividend Up to 1000