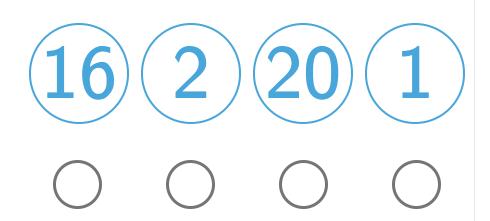

| ÷  | Choose Numbers with a Particular Quotient |
|----|-------------------------------------------|
| #7 |                                           |

Name:

Which two numbers have a quotient of 6?

Show your work