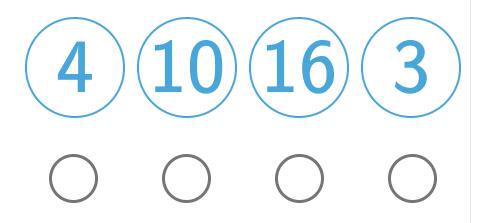

#8

Which two numbers have a quotient of 4?

Show your work

#9

Which two numbers have a quotient of 10?

| + Choose Numbers with a Particular Quotient | Name:          |
|---------------------------------------------|----------------|
| Which two numbers have a quotient of 8?     |                |
| 3 24 6 10                                   |                |
|                                             | Show your work |
| Which two numbers have a quotient of 4?     |                |
| 17 26 28 7                                  |                |
|                                             | Show your work |
| Which two numbers have a quotient of 7?     |                |