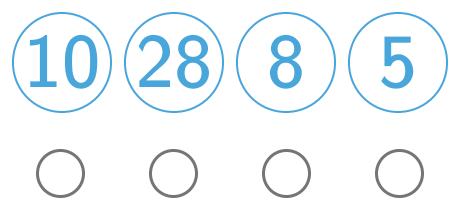

| ÷  | Choose Numbers with a Particular Quotient |
|----|-------------------------------------------|
| #7 |                                           |

Name:

Which two numbers have a quotient of 6?

Show your work