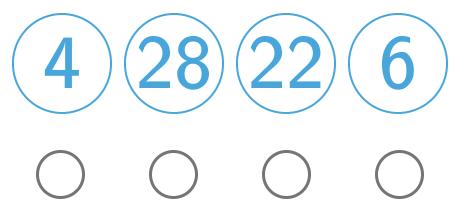

#8

Which two numbers have a quotient of 4?

Show your work

#9

Which two numbers have a quotient of 10?

| + Choose Numbers with a Particular Quotient | Name:          |
|---------------------------------------------|----------------|
| Which two numbers have a quotient of 8?     |                |
| 3 24 6 10                                   |                |
|                                             | Show your work |
| Which two numbers have a quotient of 4?     |                |
| 17 26 28 7                                  |                |
|                                             | Show your work |
| Which two numbers have a quotient of 7?     |                |