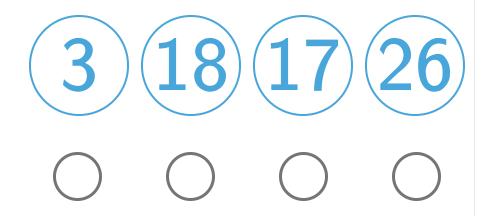

#8

Which two numbers have a quotient of 4?

Show your work

#9

Which two numbers have a quotient of 10?

| + Choose Numbers with a Particular Quotient | Name:          |
|---------------------------------------------|----------------|
| Which two numbers have a quotient of 8?     |                |
| 3 24 6 10                                   |                |
|                                             | Show your work |
| Which two numbers have a quotient of 4?     |                |
| 17 26 28 7                                  |                |
|                                             | Show your work |
| Which two numbers have a quotient of 7?     |                |