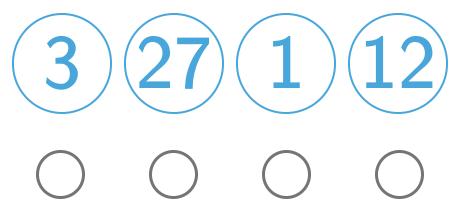

#8

Which two numbers have a quotient of 4?

Show your work

#9

Which two numbers have a quotient of 10?

| + Choose Numbers with a Particular Quotient | Name:          |
|---------------------------------------------|----------------|
| Which two numbers have a quotient of 8?     |                |
| 3 24 6 10                                   |                |
|                                             | Show your work |
| Which two numbers have a quotient of 4?     |                |
| 17 26 28 7                                  |                |
|                                             | Show your work |
| Which two numbers have a quotient of 7?     |                |