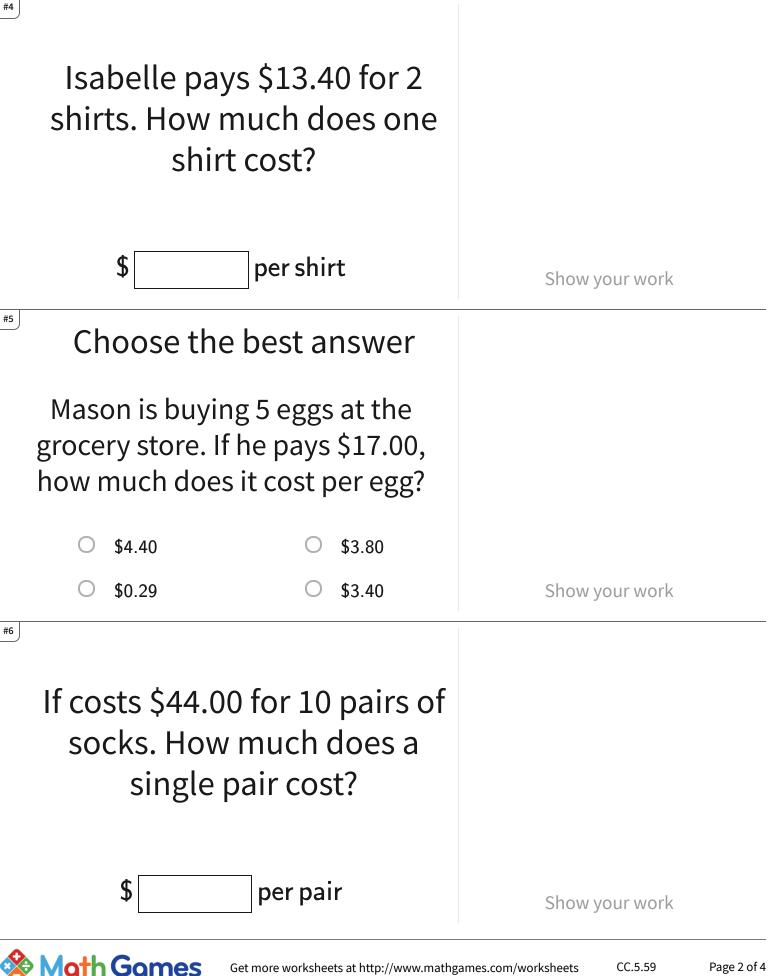

Page 2 of 4

TeachMe, Inc. ©2024 All rights reserved.

| \$ Divide Money Amounts                                                                                                  | Name:                  |
|--------------------------------------------------------------------------------------------------------------------------|------------------------|
| <sup>*</sup> Choose the best ans                                                                                         | swer                   |
| It costs \$22.80 for 3 can<br>How much does each c<br>cost?                                                              |                        |
| O \$9.70 O \$0                                                                                                           | 0.13                   |
| O \$9.20 O \$7                                                                                                           | 7.60 Show your work    |
| Dylan is buying 3 eggs<br>grocery store. If he p<br>\$20.10, how much do<br>cost per egg?                                | bays                   |
| \$ per egg                                                                                                               | Show your work         |
| It costs \$17.20 to bu<br>serving platters. If t<br>platters all have the s<br>price, how much does<br>to buy 1 platter? | the<br>same<br>it cost |
| \$per platter                                                                                                            | Show your work         |