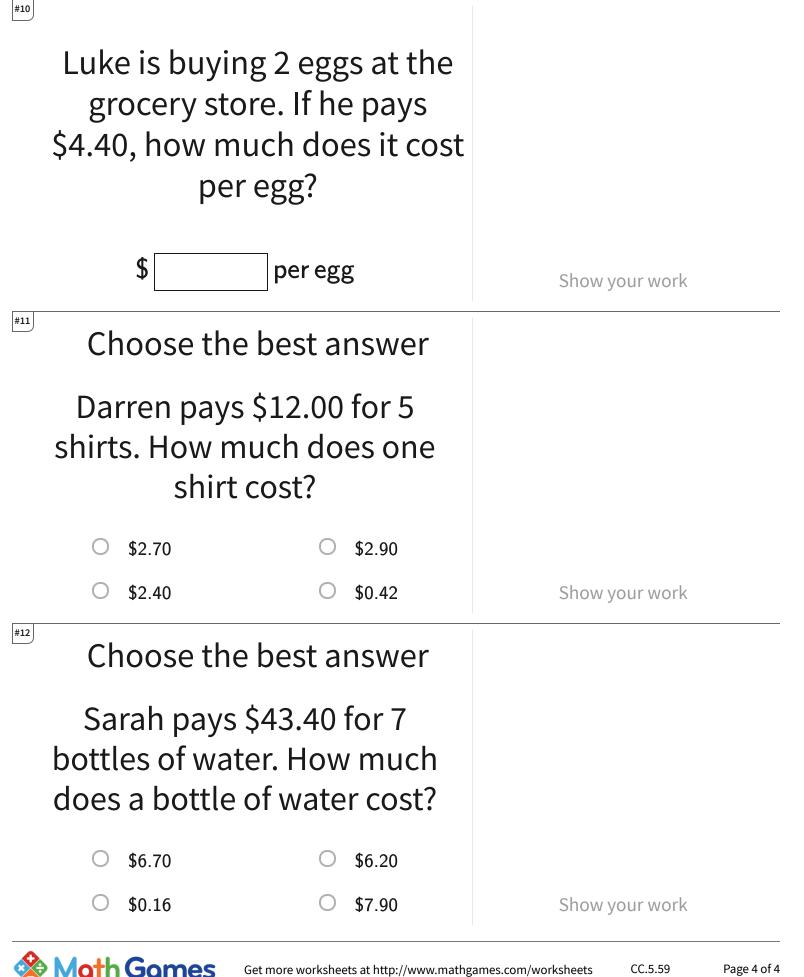

Play online at http://www.mathgames.com/skill/5.59

\$

Get more worksheets at http://www.mathgames.com/worksheets Play online at http://www.mathgames.com/skill/5.59

CC.5.59

**\$** | Divide Money Amounts

| Question | Answer   |
|----------|----------|
| #1       | 9.30     |
| #2       | 3.20     |
| #3       | 9.40     |
| #4       | 6.70     |
| #5       | choice 4 |
| #6       | 4.40     |
| #7       | choice 4 |
| #8       | 6.70     |
| #9       | 4.30     |
| #10      | 2.20     |
| #11      | choice 3 |
| #12      | choice 2 |