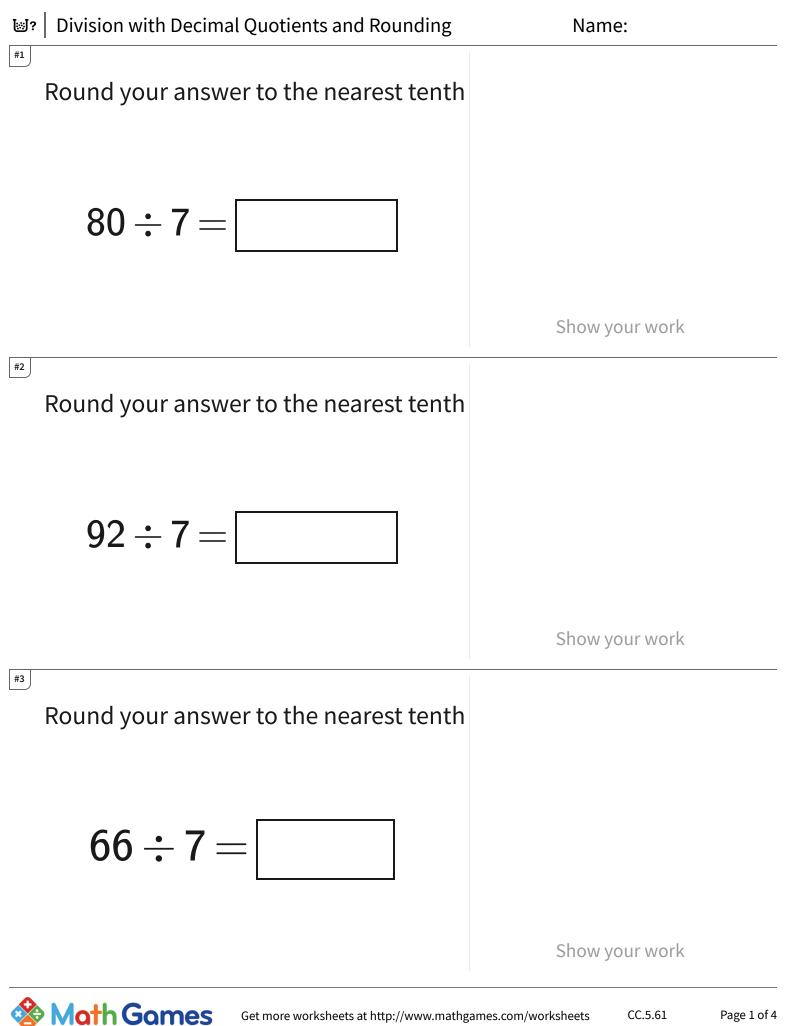

TeachMe, Inc. ©2024 All rights reserved.

Page 4 of 4

| 1        |          |
|----------|----------|
| Question | Answer   |
| #1       | 11.4     |
| #2       | 13.1     |
| #3       | 9.4      |
| #4       | choice 3 |
| #5       | choice 3 |
| #6       | choice 4 |
| #7       | choice 1 |
| #8       | choice 4 |
| #9       | 4.3      |
| #10      | 23.7     |
| #11      | 8.5      |
| #12      | 3.7      |