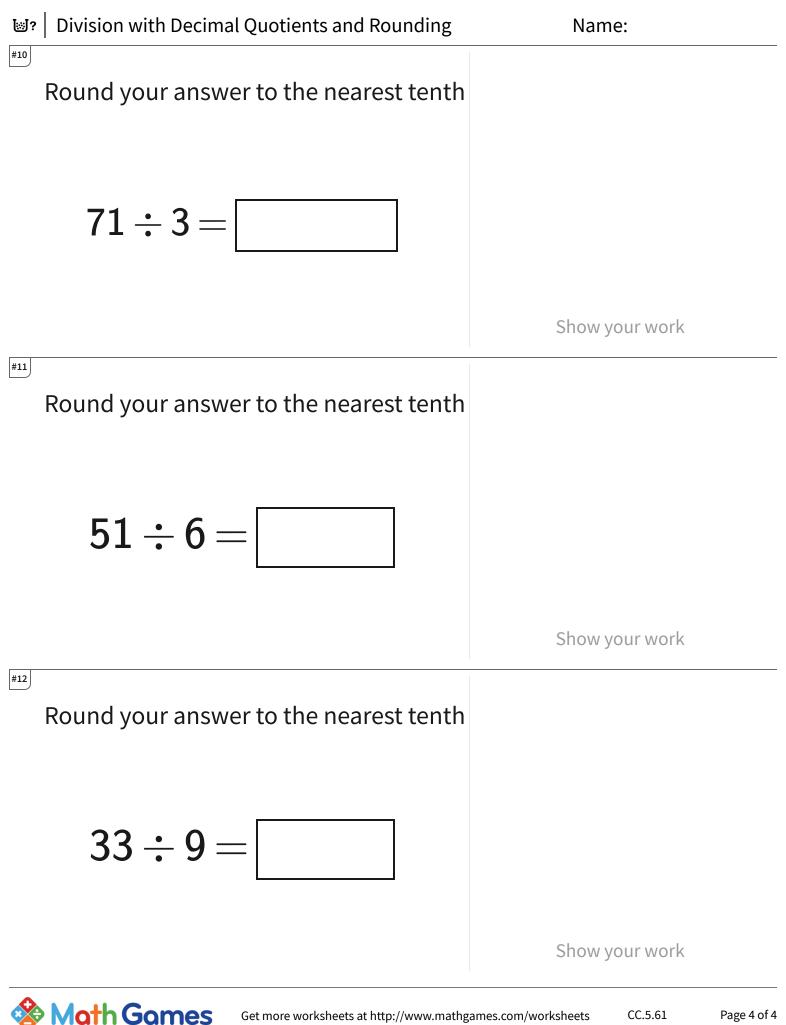

TeachMe, Inc. ©2024 All rights reserved.

Page 4 of 4

| 1        |          |
|----------|----------|
| Question | Answer   |
| #1       | 11.4     |
| #2       | 13.1     |
| #3       | 9.4      |
| #4       | choice 3 |
| #5       | choice 3 |
| #6       | choice 4 |
| #7       | choice 1 |
| #8       | choice 4 |
| #9       | 4.3      |
| #10      | 23.7     |
| #11      | 8.5      |
| #12      | 3.7      |