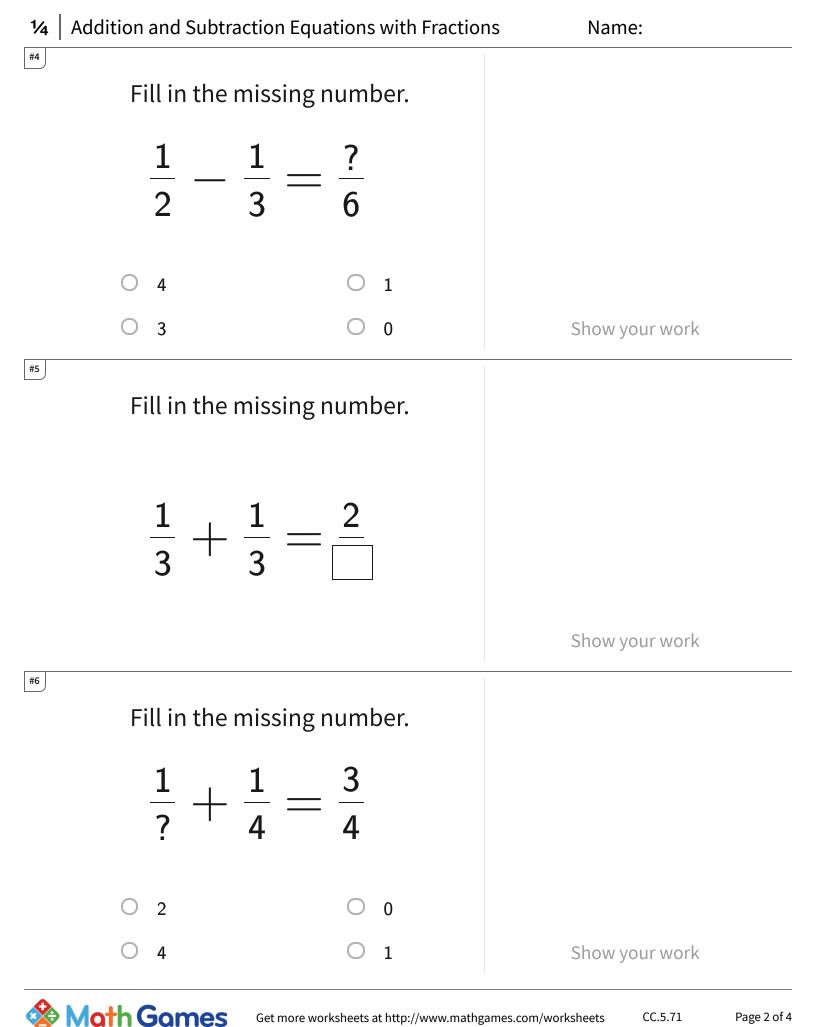

Get more worksheets at http://www.mathgames.com/worksheets Play online at http://www.mathgames.com/skill/5.71

CC.5.71

Page 2 of 4

| 1⁄4 Addition and Subtraction Equations with Fract | ions Name:     |
|---------------------------------------------------|----------------|
| <sup>#7</sup> Fill in the missing number.         |                |
| $\frac{1}{4} + \frac{1}{4} = \frac{1}{\Box}$      |                |
|                                                   | Show your work |
| Fill in the missing number.                       |                |
| $\frac{3}{4} - \frac{1}{4} = \frac{1}{?}$         |                |
| O 4 O 0                                           |                |
| O 5 O 2                                           | Show your work |
| <sup>#9</sup> Fill in the missing number.         |                |
| $\frac{?}{2} + \frac{1}{4} = \frac{3}{4}$         |                |
| O 1 O 0                                           |                |
| O 2 O 4                                           | Show your work |