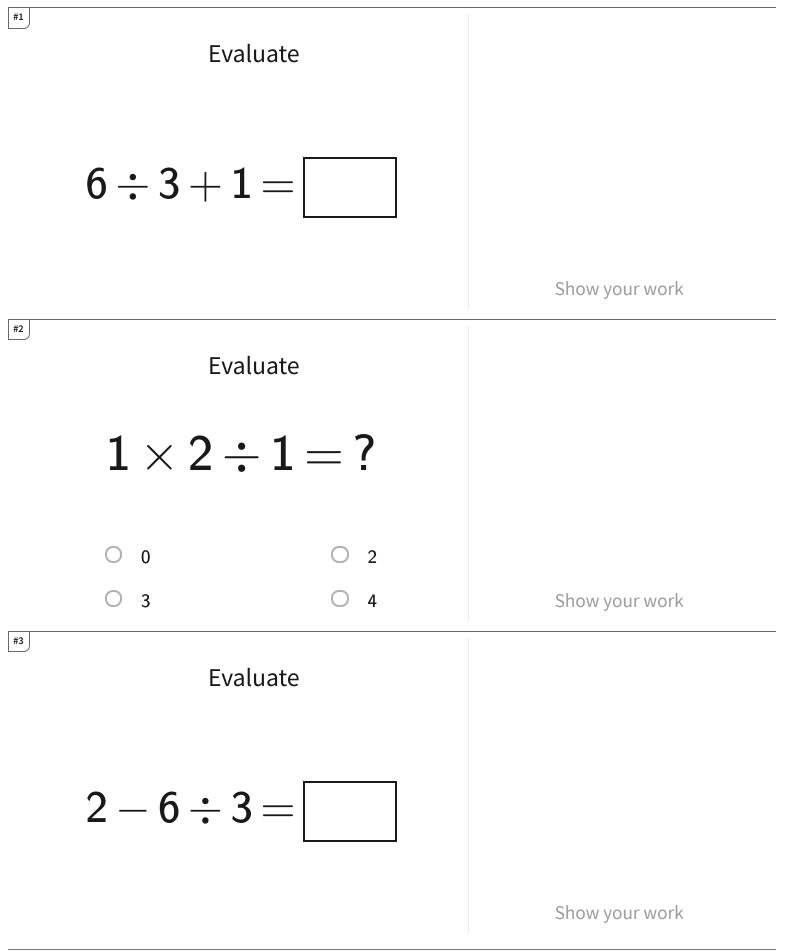

## **x=?** | Evaluate Expressions Involving Integers

Math Games

Get more worksheets at http://www.mathgames.com/worksheets Play online at http://www.mathgames.com/skill/6.10

CC.6.10

Page 4 of 4

| Question | Answer |
|----------|--------|
| #1       | 3      |
| #2       | 2      |
| #3       | 0      |
| #4       | 4      |
| #5       | -2     |
| #6       | 1      |
| #7       | 11     |
| #8       | 2      |
| #9       | 1      |
| #10      | 15     |
| #11      | 10     |
| #12      | 1      |