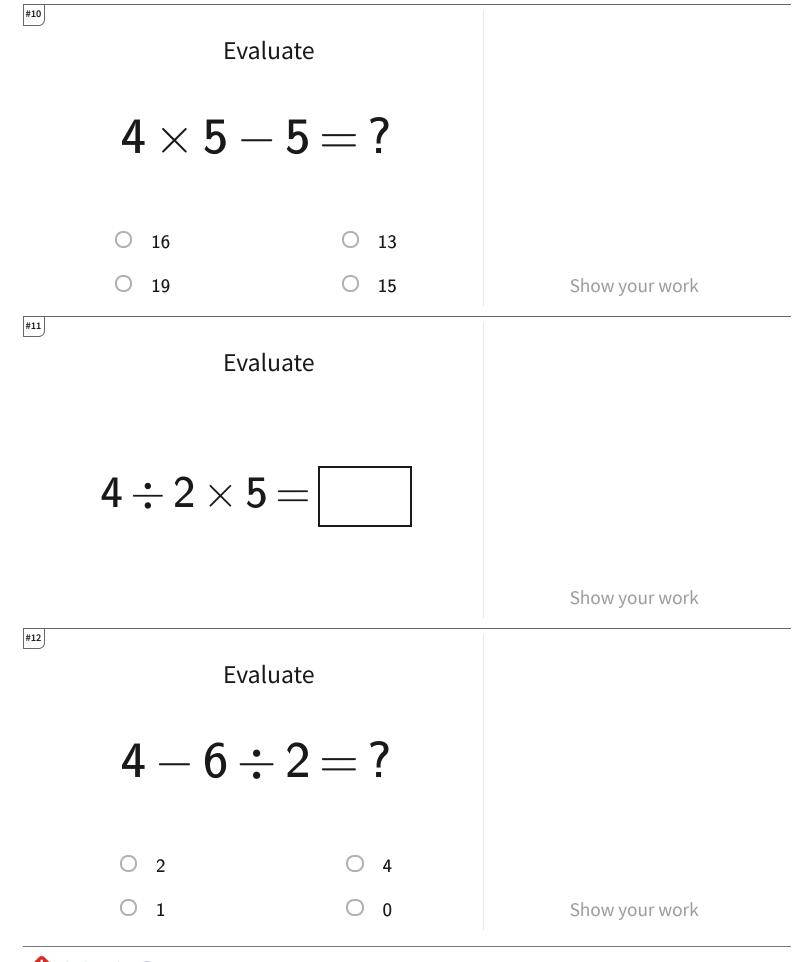

Math Games

Get more worksheets at http://www.mathgames.com/worksheets Play online at http://www.mathgames.com/skill/6.10

CC.6.10

Page 4 of 4

| Question | Answer |
|----------|--------|
| #1       | 3      |
| #2       | 2      |
| #3       | 0      |
| #4       | 4      |
| #5       | -2     |
| #6       | 1      |
| #7       | 11     |
| #8       | 2      |
| #9       | 1      |
| #10      | 15     |
| #11      | 10     |
| #12      | 1      |