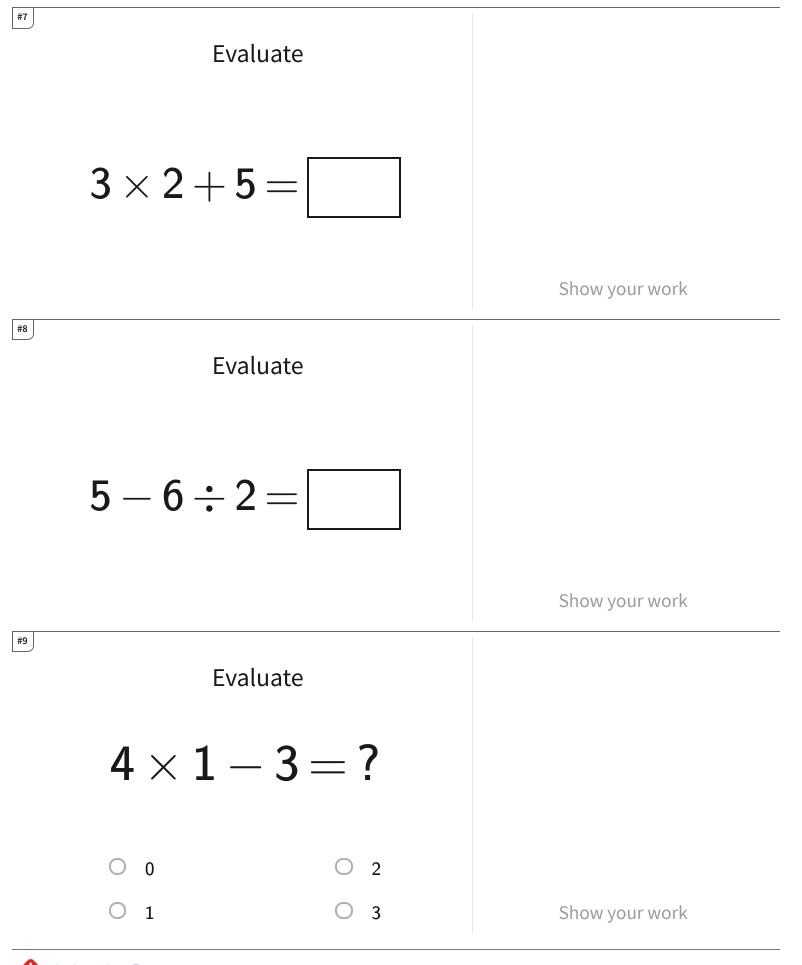

Math Games

Get more worksheets at http://www.mathgames.com/worksheets Play online at http://www.mathgames.com/skill/6.10

CC.6.10

Page 4 of 4

| Question | Answer |
|----------|--------|
| #1       | 3      |
| #2       | 2      |
| #3       | 0      |
| #4       | 4      |
| #5       | -2     |
| #6       | 1      |
| #7       | 11     |
| #8       | 2      |
| #9       | 1      |
| #10      | 15     |
| #11      | 10     |
| #12      | 1      |