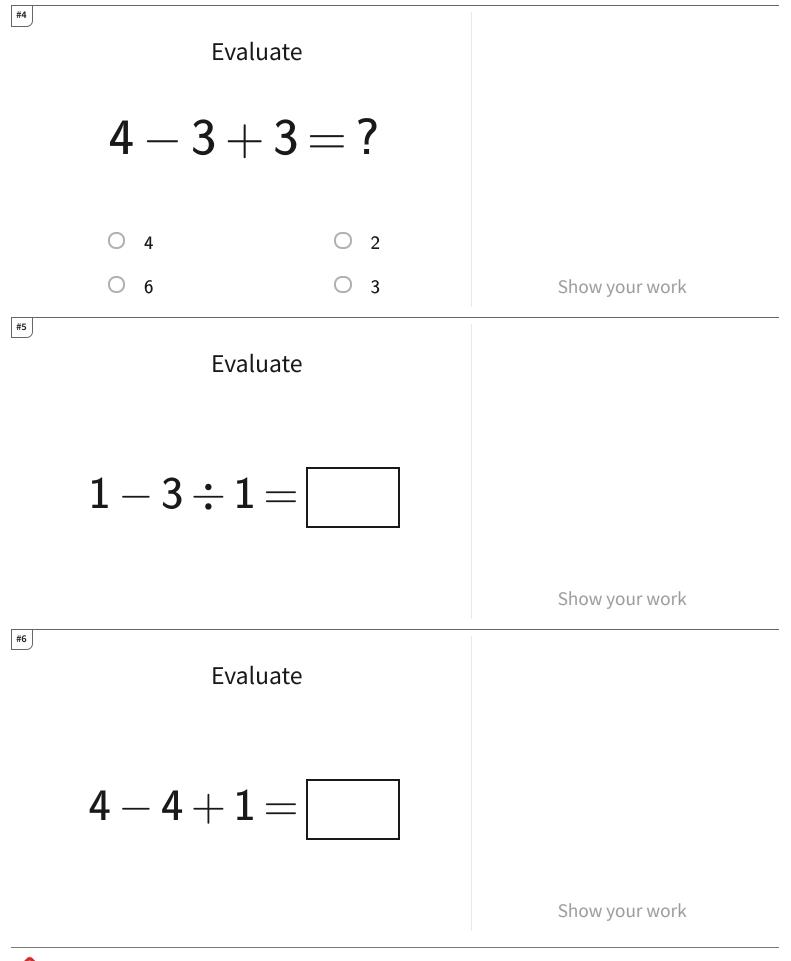

Math Games

Get more worksheets at http://www.mathgames.com/worksheets Play online at http://www.mathgames.com/skill/6.10

CC.6.10

Page 4 of 4

| Question | Answer |
|----------|--------|
| #1       | 3      |
| #2       | 2      |
| #3       | 0      |
| #4       | 4      |
| #5       | -2     |
| #6       | 1      |
| #7       | 11     |
| #8       | 2      |
| #9       | 1      |
| #10      | 15     |
| #11      | 10     |
| #12      | 1      |