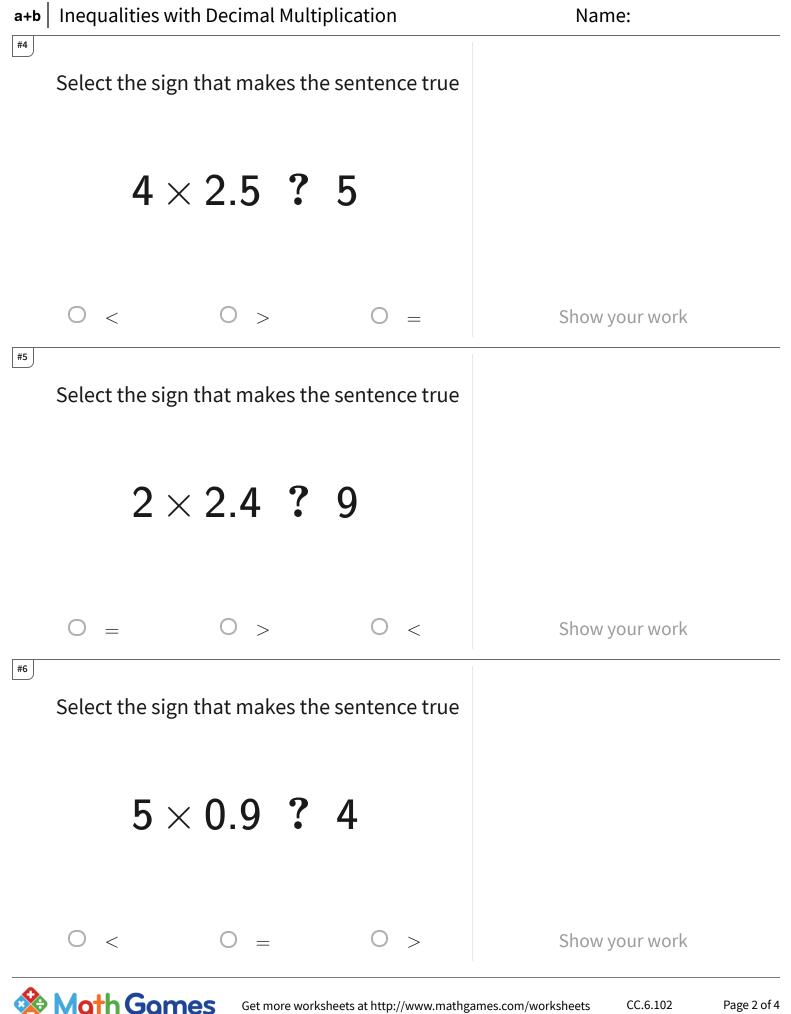

Play online at http://www.mathgames.com/skill/6.102

Get more worksheets at http://www.mathgames.com/worksheets Play online at http://www.mathgames.com/skill/6.102

CC.6.102

| a+b   mequalities with Decimal Multiplication An. |          | Allsweiney |
|---------------------------------------------------|----------|------------|
| Question                                          | Answer   |            |
| #1                                                | choice 1 |            |
| #2                                                | choice 2 |            |
| #3                                                | choice 2 |            |
| #4                                                | choice 2 |            |
| #5                                                | choice 3 |            |
| #6                                                | choice 3 |            |
| #7                                                | choice 2 |            |
| #8                                                | choice 3 |            |
| #9                                                | choice 3 |            |
| #10                                               | choice 3 |            |
| #11                                               | choice 2 |            |
| #12                                               | choice 2 |            |
|                                                   |          |            |