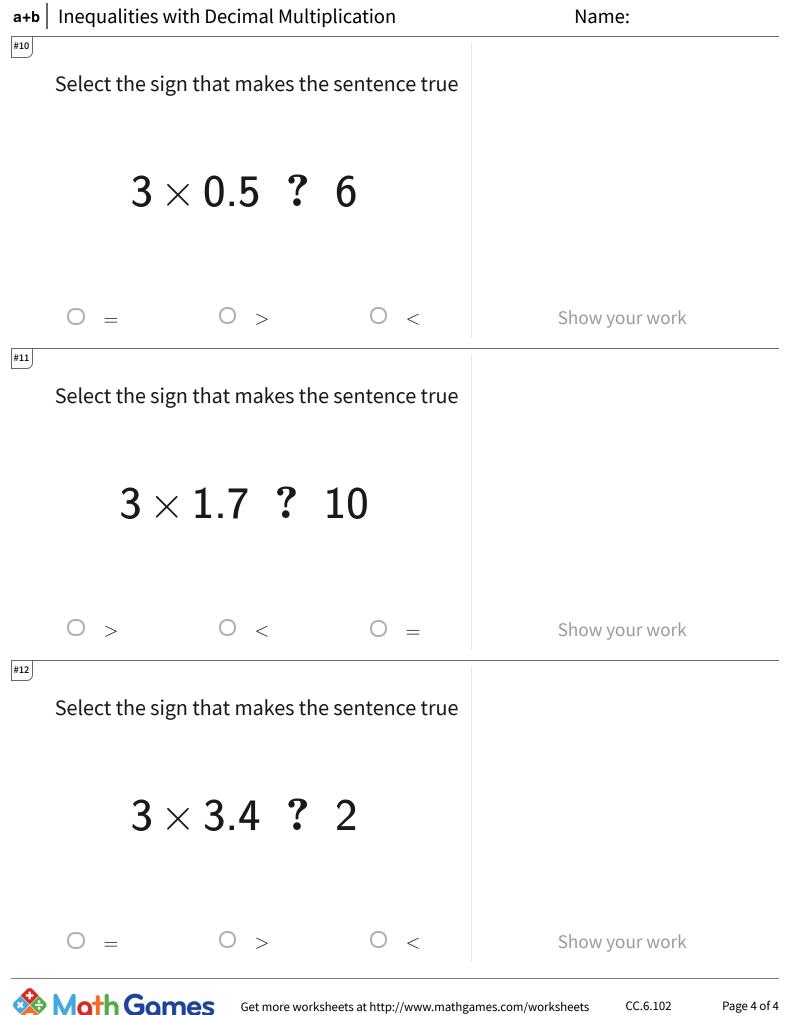

Play online at http://www.mathgames.com/skill/6.102

Get more worksheets at http://www.mathgames.com/worksheets Play online at http://www.mathgames.com/skill/6.102

CC.6.102

| a+b   mequalities with Decimal Multiplication An. |          | Allsweiney |
|---------------------------------------------------|----------|------------|
| Question                                          | Answer   |            |
| #1                                                | choice 1 |            |
| #2                                                | choice 2 |            |
| #3                                                | choice 2 |            |
| #4                                                | choice 2 |            |
| #5                                                | choice 3 |            |
| #6                                                | choice 3 |            |
| #7                                                | choice 2 |            |
| #8                                                | choice 3 |            |
| #9                                                | choice 3 |            |
| #10                                               | choice 3 |            |
| #11                                               | choice 2 |            |
| #12                                               | choice 2 |            |
|                                                   |          |            |