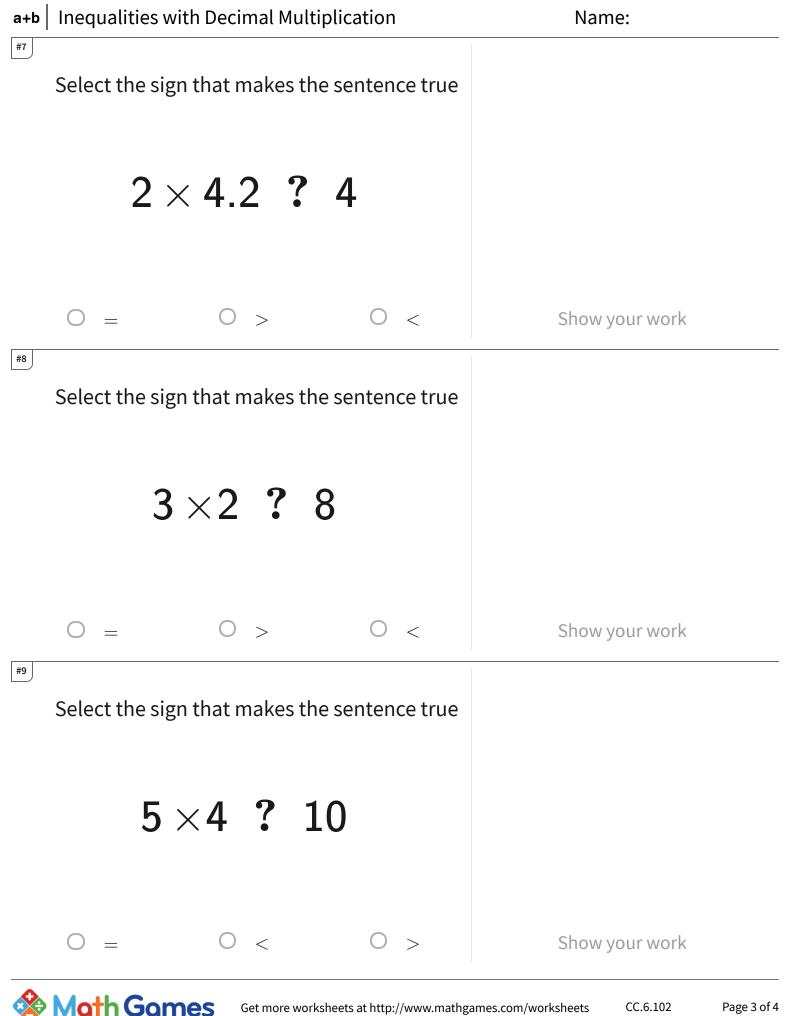

Play online at http://www.mathgames.com/skill/6.102

Get more worksheets at http://www.mathgames.com/worksheets Play online at http://www.mathgames.com/skill/6.102

CC.6.102

| a+b   mequalities with Decimal Multiplication An. |          | Allsweiney |
|---------------------------------------------------|----------|------------|
| Question                                          | Answer   |            |
| #1                                                | choice 1 |            |
| #2                                                | choice 2 |            |
| #3                                                | choice 2 |            |
| #4                                                | choice 2 |            |
| #5                                                | choice 3 |            |
| #6                                                | choice 3 |            |
| #7                                                | choice 2 |            |
| #8                                                | choice 3 |            |
| #9                                                | choice 3 |            |
| #10                                               | choice 3 |            |
| #11                                               | choice 2 |            |
| #12                                               | choice 2 |            |
|                                                   |          |            |