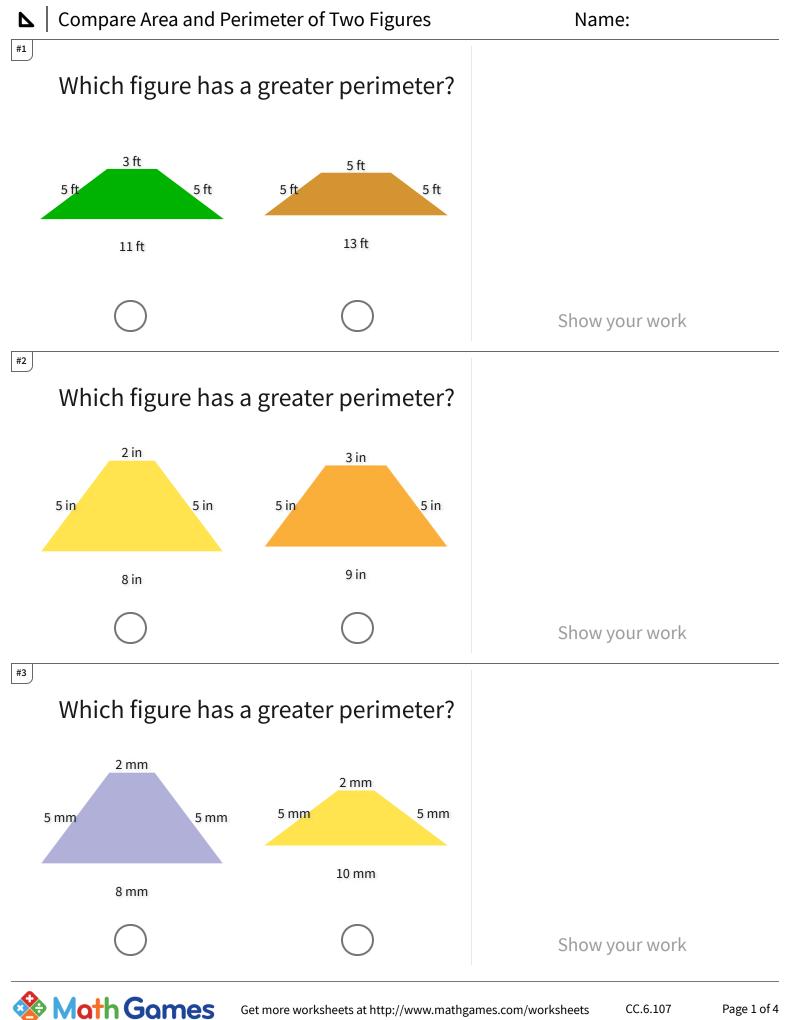

## ▶ Compare Area and Perimeter of Two Figures

| Question | Answer   |
|----------|----------|
| #1       | choice 2 |
| #2       | choice 2 |
| #3       | choice 2 |
| #4       | choice 1 |
| #5       | choice 2 |
| #6       | choice 1 |
| #7       | choice 2 |
| #8       | choice 1 |
| #9       | choice 2 |
| #10      | choice 1 |
| #11      | choice 1 |
| #12      | choice 2 |