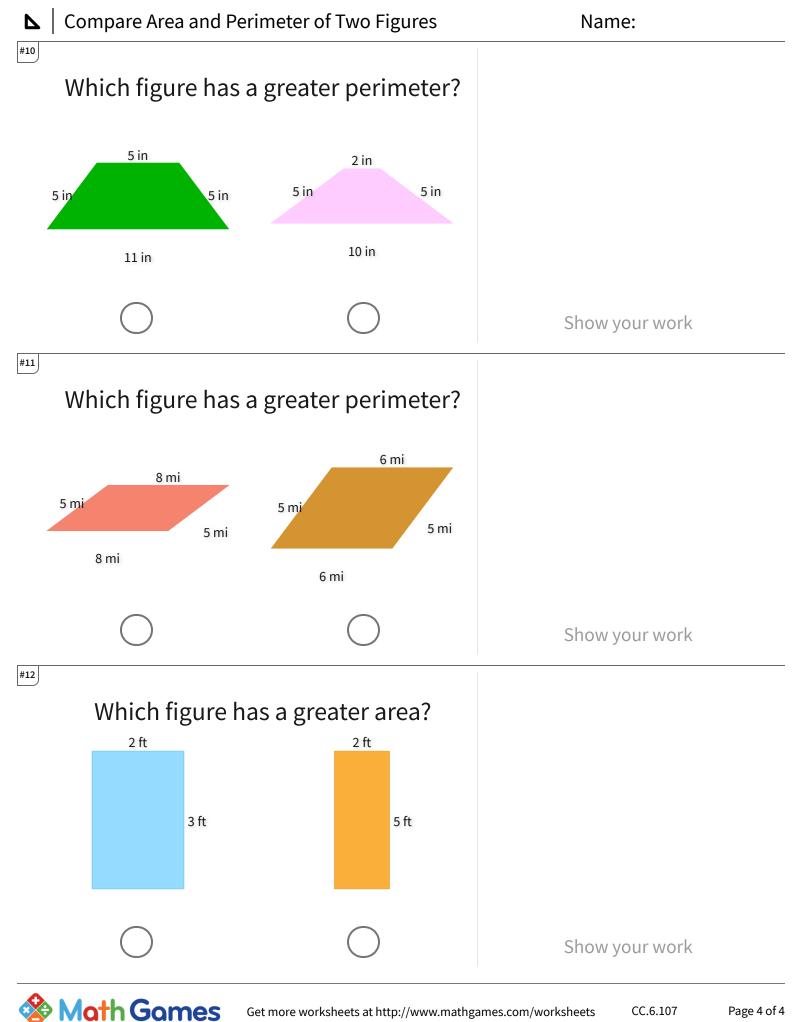

## ▶ Compare Area and Perimeter of Two Figures

| Question | Answer   |
|----------|----------|
| #1       | choice 2 |
| #2       | choice 2 |
| #3       | choice 2 |
| #4       | choice 1 |
| #5       | choice 2 |
| #6       | choice 1 |
| #7       | choice 2 |
| #8       | choice 1 |
| #9       | choice 2 |
| #10      | choice 1 |
| #11      | choice 1 |
| #12      | choice 2 |