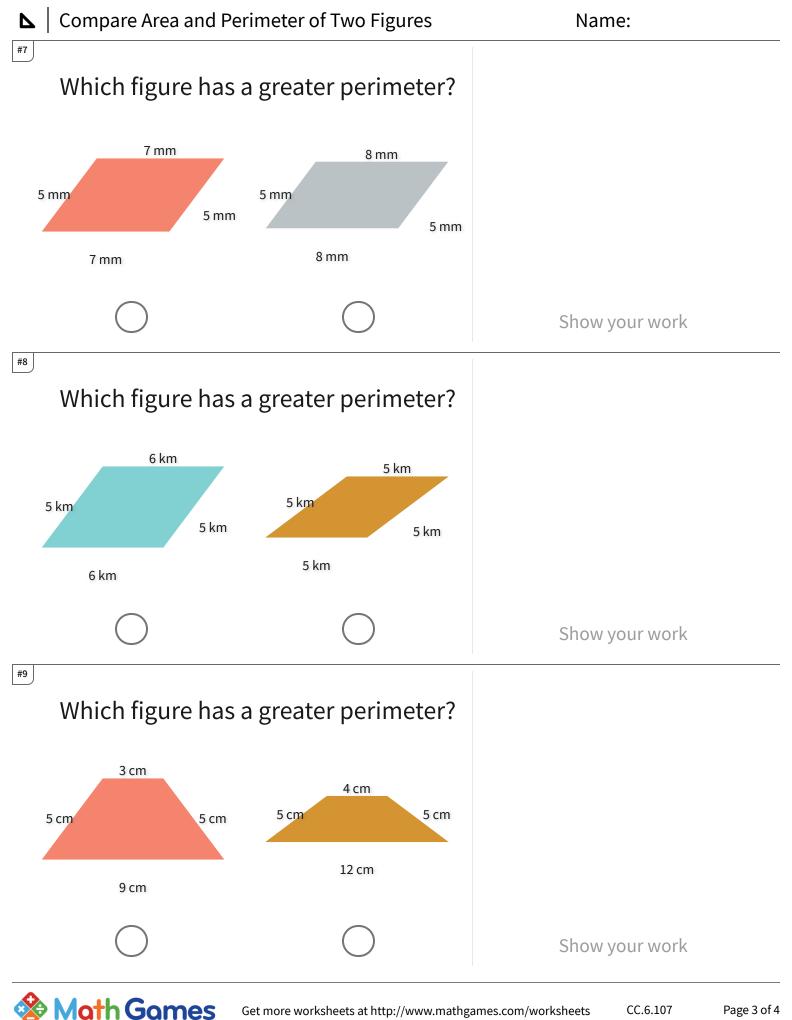

## ▶ Compare Area and Perimeter of Two Figures

| Question | Answer   |
|----------|----------|
| #1       | choice 2 |
| #2       | choice 2 |
| #3       | choice 2 |
| #4       | choice 1 |
| #5       | choice 2 |
| #6       | choice 1 |
| #7       | choice 2 |
| #8       | choice 1 |
| #9       | choice 2 |
| #10      | choice 1 |
| #11      | choice 1 |
| #12      | choice 2 |