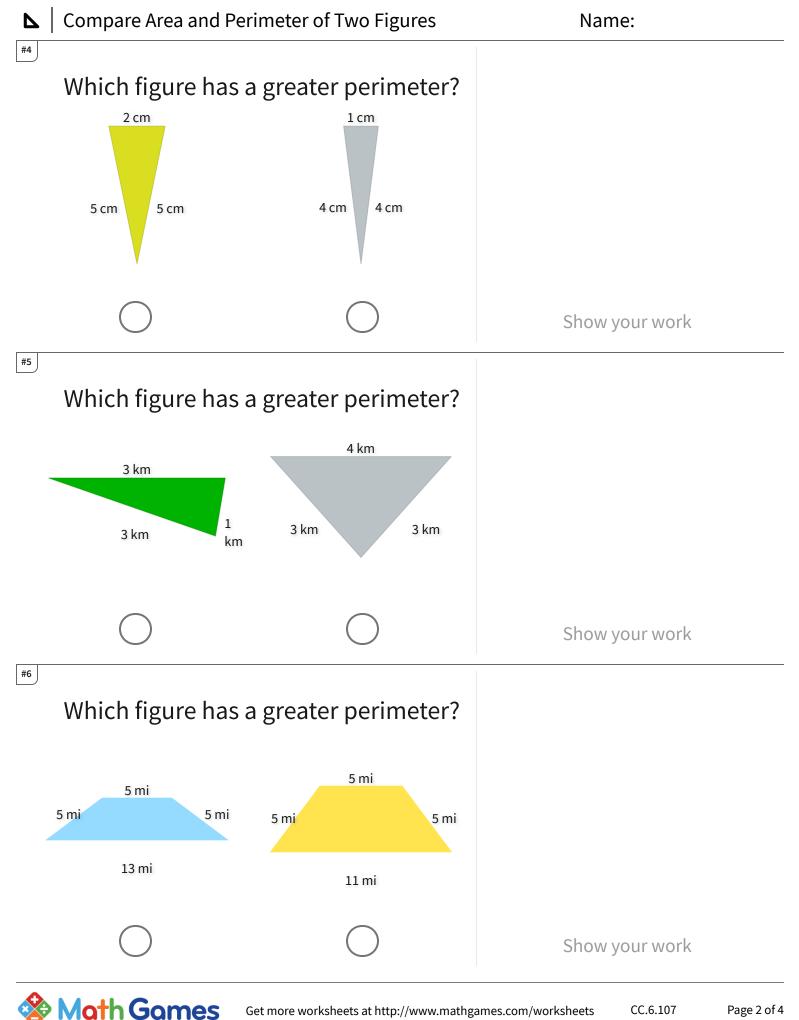

## ▶ Compare Area and Perimeter of Two Figures

| Question | Answer   |
|----------|----------|
| #1       | choice 2 |
| #2       | choice 2 |
| #3       | choice 2 |
| #4       | choice 1 |
| #5       | choice 2 |
| #6       | choice 1 |
| #7       | choice 2 |
| #8       | choice 1 |
| #9       | choice 2 |
| #10      | choice 1 |
| #11      | choice 1 |
| #12      | choice 2 |