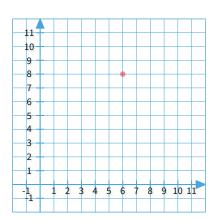

You start at (8, 10). You move right 2 units and down 2 units. Where do you end?

Show your work

#2

You start at (9, 6). You move left 8 units and up 3 units. Where do you end?

Show your work

#3

You start at (6, 8). You move left 1 unit and up 1 unit. Where do you end?