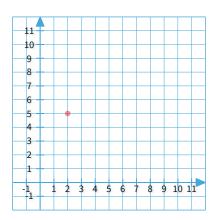

You start at (3, 0). You move left 1 unit and up 6 units. Where do you end?

Show your work

#5

You start at (2, 5). You move right 1 unit and down 1 unit. Where do you end?

Show your work

#6

You start at (1, 8). You move right 9 units and down 5 units. Where do you end?