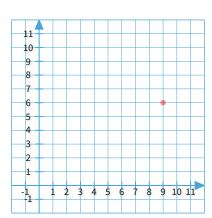

You start at (8, 10). You move right 2 units and down 2 units. Where do you end?

Show your work

#2

You start at (9, 6). You move left 8 units and up 3 units. Where do you end?

Show your work

#3

You start at (6, 8). You move left 1 unit and up 1 unit. Where do you end?