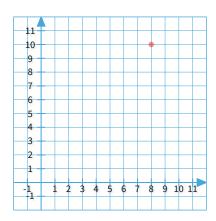

You start at (8, 10). You move right 2 units and down 2 units. Where do you end?

Show your work

#2

You start at (9, 6). You move left 8 units and up 3 units. Where do you end?

Show your work

#3

You start at (6, 8). You move left 1 unit and up 1 unit. Where do you end?