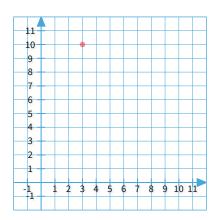

You start at (1, 0). You move right 1 unit and up 8 units. Where do you end?

Show your work

#8

You start at (3, 10). You move right 6 units and down 2 units. Where do you end?

Show your work

#9

You start at (5, 10). You move left 1 unit and down 6 units. Where do you end?