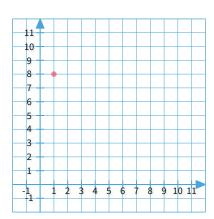

You start at (1, 0). You move right 1 unit and up 8 units. Where do you end?

Show your work

#8

You start at (3, 10). You move right 6 units and down 2 units. Where do you end?

Show your work

#9

You start at (5, 10). You move left 1 unit and down 6 units. Where do you end?