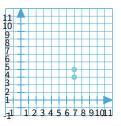

#1

Find the distance between (7, 4) and (7, 3).

O 3

O 4

 $\bigcirc$  1

 $\bigcirc$  0

Show your work

#2