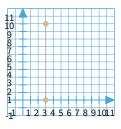

Find the distance between (2, 10) and (0, 10).

 $\bigcirc$  2

**5** 

 $\bigcirc$  (

**)** 4

Show your work

#3

Find the distance between (3, 10) and (3, 0).