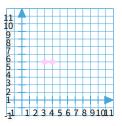

#9

Find the distance between (2, 7) and (8, 7).

 $\supset g$ 

 $\bigcirc$  6

 $\bigcirc$   $\triangle$ 

O 5

**Distance Between Two Points** Name: #10 Find the distance between (4, 1) and (9, 1). 10 unit(s) Show your work #11 Find the distance between (5, 0) and (5, 8). 10 9 8 unit(s) Show your work #12 Find the distance between (1, 4) and (9, 4).