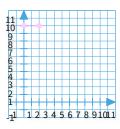

#9

Find the distance between (2, 7) and (8, 7).

 $\supset g$ 

 $\bigcirc$  6

 $\bigcirc$   $\triangle$ 

O 5

**Distance Between Two Points** Name: #10 Find the distance between (4, 1) and (9, 1). 10 unit(s) Show your work #11 Find the distance between (5, 0) and (5, 8). 10 9 8 unit(s) Show your work #12 Find the distance between (1, 4) and (9, 4).