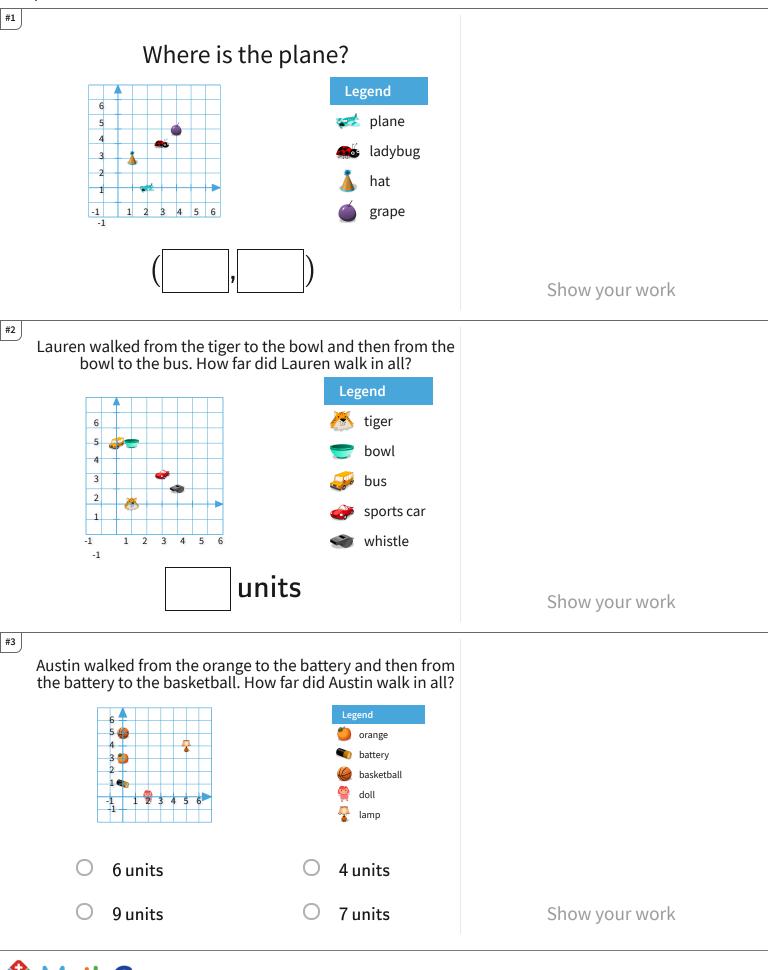

**II.** Coordinate Graphs as Maps

Name:



CC.6.120



Show your work

units

## **II.** Coordinate Graphs as Maps Name: #10 Gabriel walked from the die to the battery and then from the battery to the treasure chest. How far did Gabriel walk in all? Legend die battery treasure chest cell phone tiger 2 3 -1 4 5 6 units Show your work #11 How far is it from the umbrella to the train? umbrella compact disc treasure chest cell phone 4 units 2 units Show your work 1 units 3 units #12 How far is it from the lamp to the banana? Legend lamp banana action figure apple skateboard

Show your work

CC.6.120

-1

2 3 4 5 6

units

| Question | Answer   |
|----------|----------|
| #1       | 2,0      |
| #2       | 5        |
| #3       | choice 1 |
| #4       | choice 3 |
| #5       | 6        |
| #