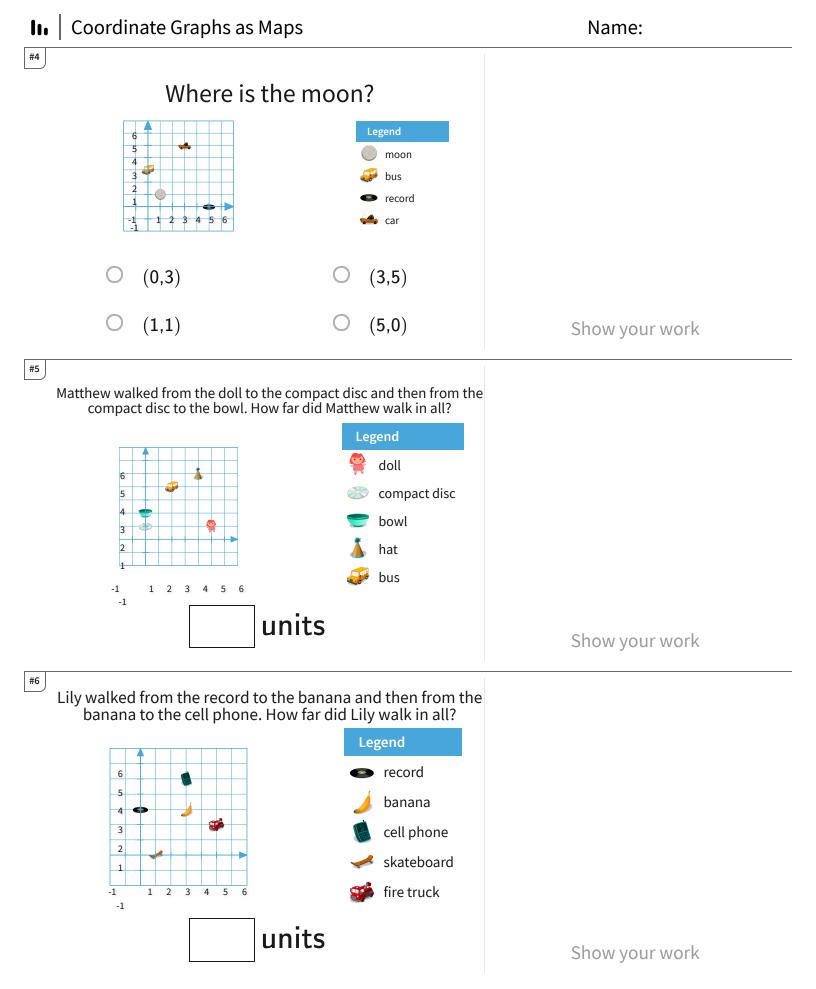

**II.** Coordinate Graphs as Maps

Name:



CC.6.120



Show your work

units

## **II.** Coordinate Graphs as Maps Name: #10 Gabriel walked from the die to the battery and then from the battery to the treasure chest. How far did Gabriel walk in all? Legend die battery treasure chest cell phone tiger 2 3 -1 4 5 6 units Show your work #11 How far is it from the umbrella to the train? umbrella compact disc treasure chest cell phone 4 units 2 units Show your work 1 units 3 units #12 How far is it from the lamp to the banana? Legend lamp banana action figure apple skateboard

Show your work

CC.6.120

-1

2 3 4 5 6

units

| Question | Answer   |
|----------|----------|
| #1       | 2,0      |
| #2       | 5        |
| #3       | choice 1 |
| #4       | choice 3 |
| #5       | 6        |
| #6       | 5        |
| #7       | 4, 1     |