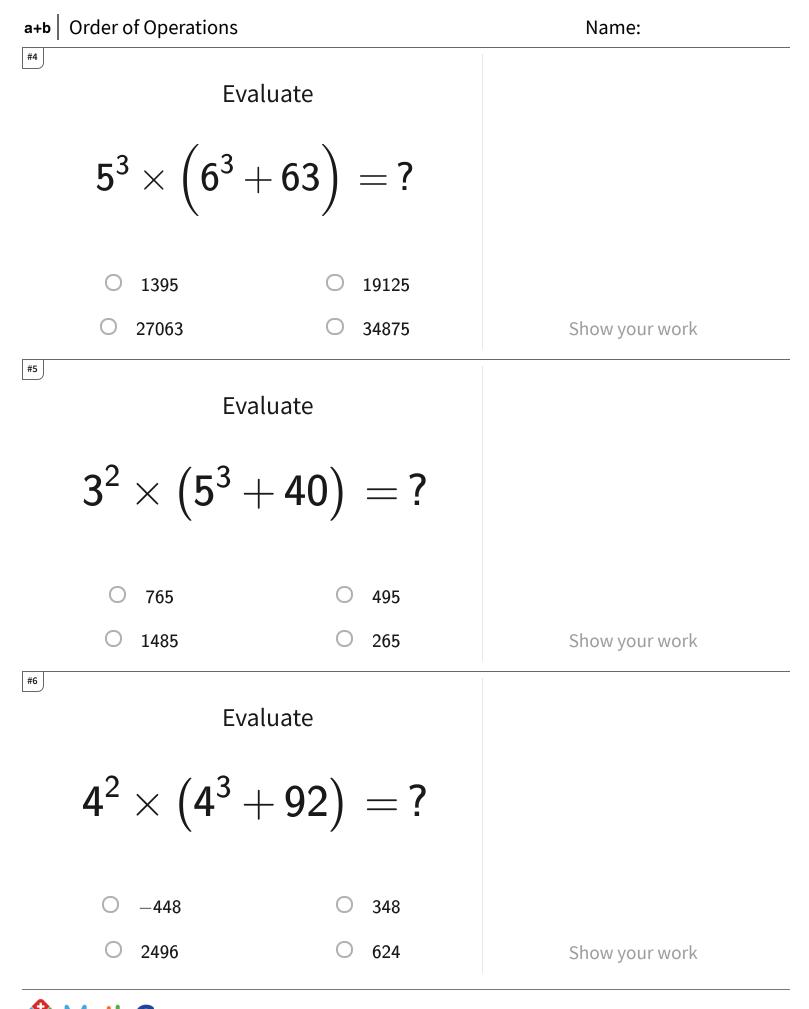

Get more worksheets at http://www.mathgames.com/worksheets Play online at http://www.mathgames.com/skill/6.149 CC.6.149

Page 2 of 4

TeachMe, Inc. ©2024 All rights reserved.

Get more worksheets at http://www.mathgames.com/worksheets Play online at http://www.mathgames.com/skill/6.149 CC.6.149

| Question | Answer   |
|----------|----------|
| #1       | choice 3 |
| #2       | choice 2 |
| #3       | choice 2 |
| #4       | choice 4 |
| #5       | choice 3 |
| #6       | choice 3 |
| #7       | choice 2 |
| #8       | choice 4 |
| #9       | choice 3 |
| #10      | choice 2 |
| #11      | choice 2 |
| #12      | choice 4 |