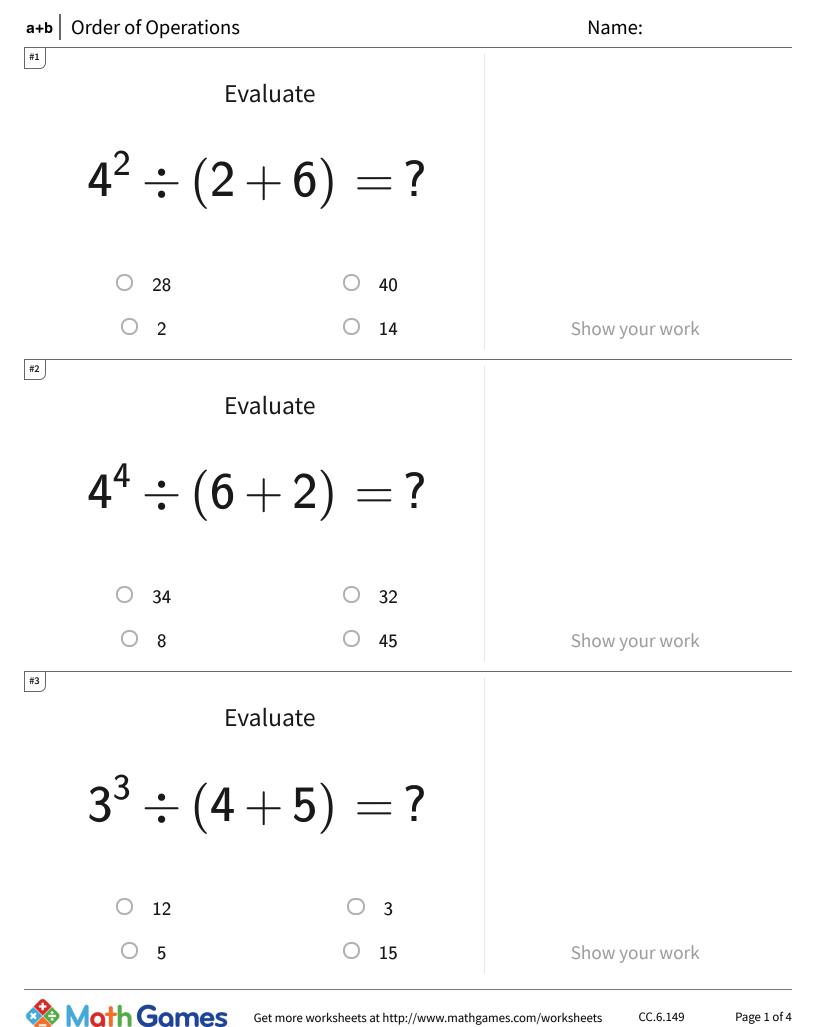

Get more worksheets at http://www.mathgames.com/worksheets Play online at http://www.mathgames.com/skill/6.149

TeachMe, Inc. ©2024 All rights reserved.

Page 1 of 4

CC.6.149

TeachMe, Inc. ©2024 All rights reserved.

| Question | Answer   |
|----------|----------|
| #1       | choice 3 |
| #2       | choice 2 |
| #3       | choice 2 |
| #4       | choice 4 |
| #5       | choice 3 |
| #6       | choice 3 |
| #7       | choice 2 |
| #8       | choice 4 |
| #9       | choice 3 |
| #10      | choice 2 |
| #11      | choice 2 |
| #12      | choice 4 |