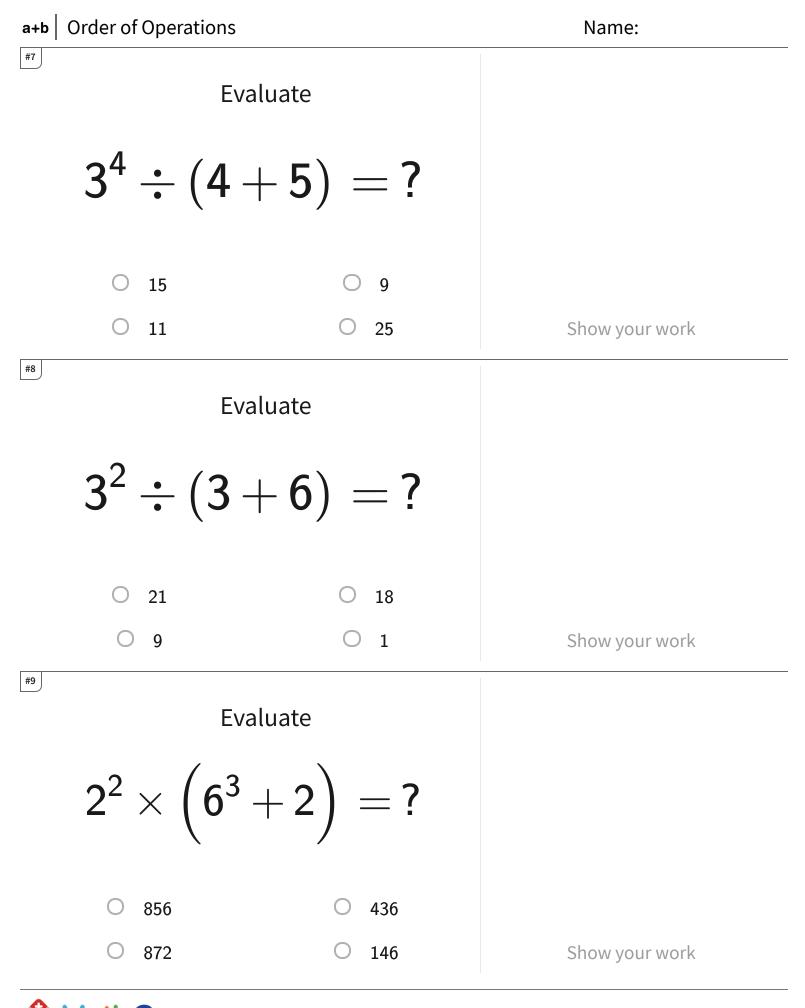

Page 3 of 4

Get more worksheets at http://www.mathgames.com/worksheets Play online at http://www.mathgames.com/skill/6.149

CC.6.149 Page 4 of 4

TeachMe, Inc. ©2024 All rights reserved.

**a+b** Order of Operations

| Question | Answer   |
|----------|----------|
| #1       | choice 3 |
| #2       | choice 2 |
| #3       | choice 2 |
| #4       | choice 4 |
| #5       | choice 3 |
| #6       | choice 3 |
| #7       | choice 2 |
| #8       | choice 4 |
| #9       | choice 3 |
| #10      | choice 2 |
| #11      | choice 2 |
| #12      | choice 4 |