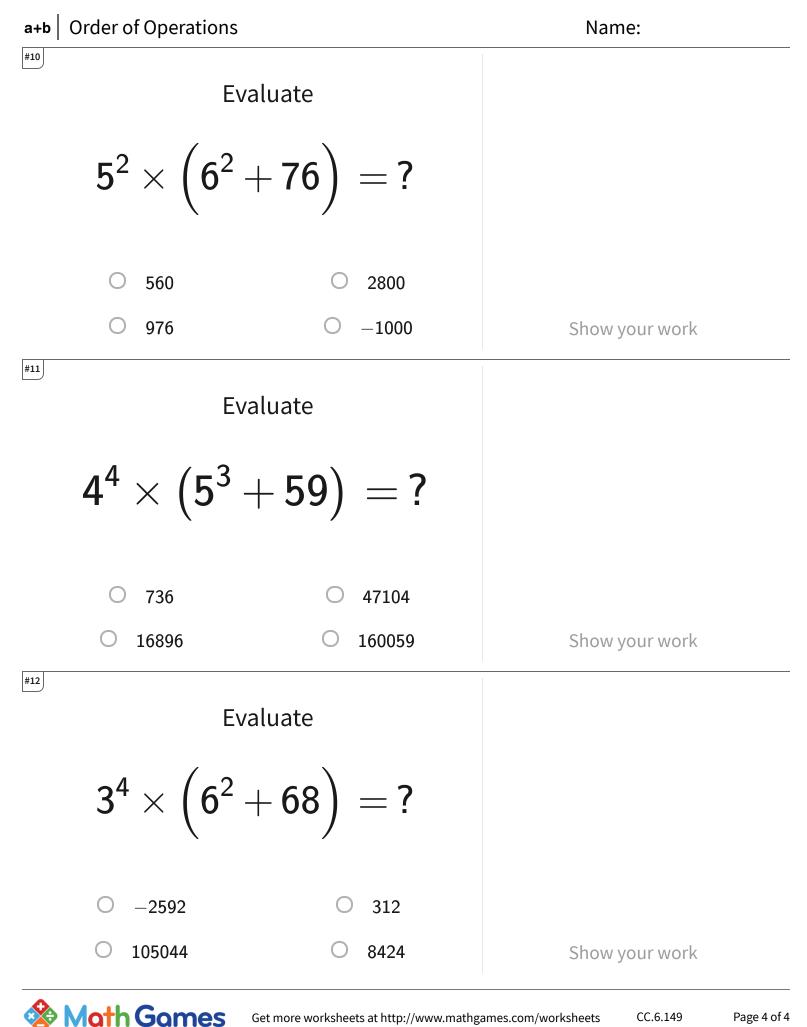

Page 3 of 4

Get more worksheets at http://www.mathgames.com/worksheets Play online at http://www.mathgames.com/skill/6.149

CC.6.149 Page 4 of 4

TeachMe, Inc. ©2024 All rights reserved.

**a+b** Order of Operations

| Question | Answer   |
|----------|----------|
| #1       | choice 3 |
| #2       | choice 2 |
| #3       | choice 2 |
| #4       | choice 4 |
| #5       | choice 3 |
| #6       | choice 3 |
| #7       | choice 2 |
| #8       | choice 4 |
| #9       | choice 3 |
| #10      | choice 2 |
| #11      | choice 2 |
| #12      | choice 4 |