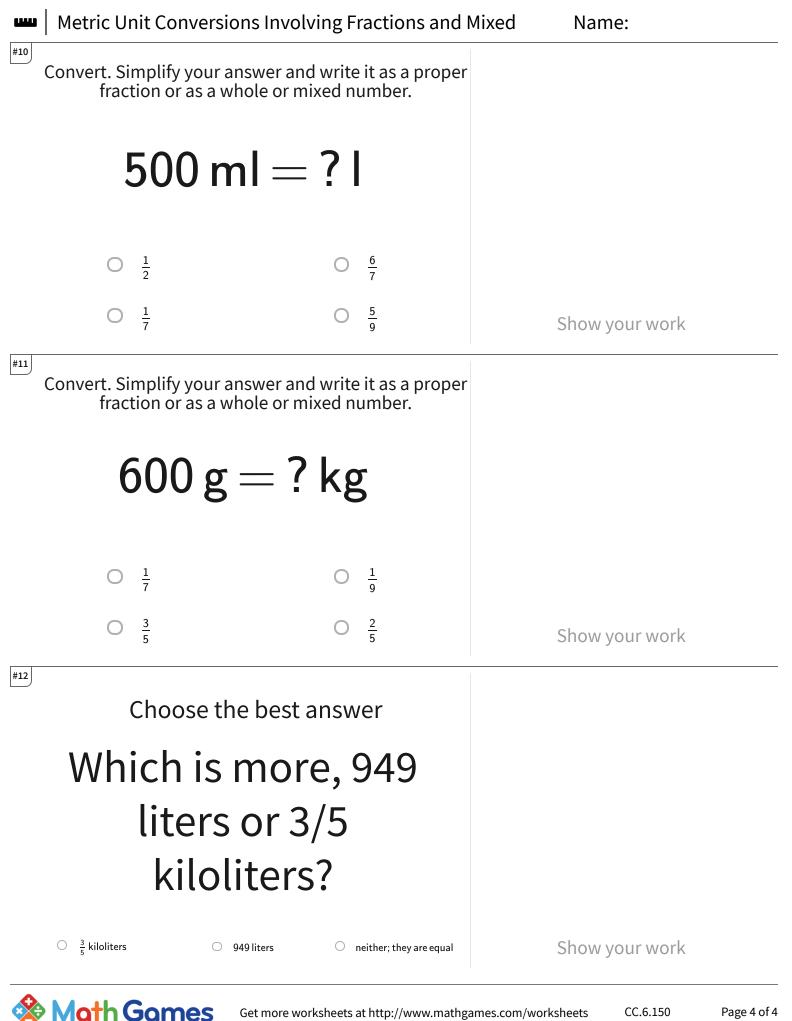

Page 4 of 4

## Metric Unit Conversions Involving Fractions and Mixed

Answer Key

| Question | Answer   |
|----------|----------|
| #1       | 800      |
| #2       | 3/5      |
| #3       | 4        |
| #4       | choice 2 |
| #5       | 3/5      |
| #6       | 5        |
| #7       | 3/10     |
| #8       | 800      |
| #9       | 1/10     |
| #10      | 1/2      |
| #11      | 3/5      |
| #12      | choice 2 |