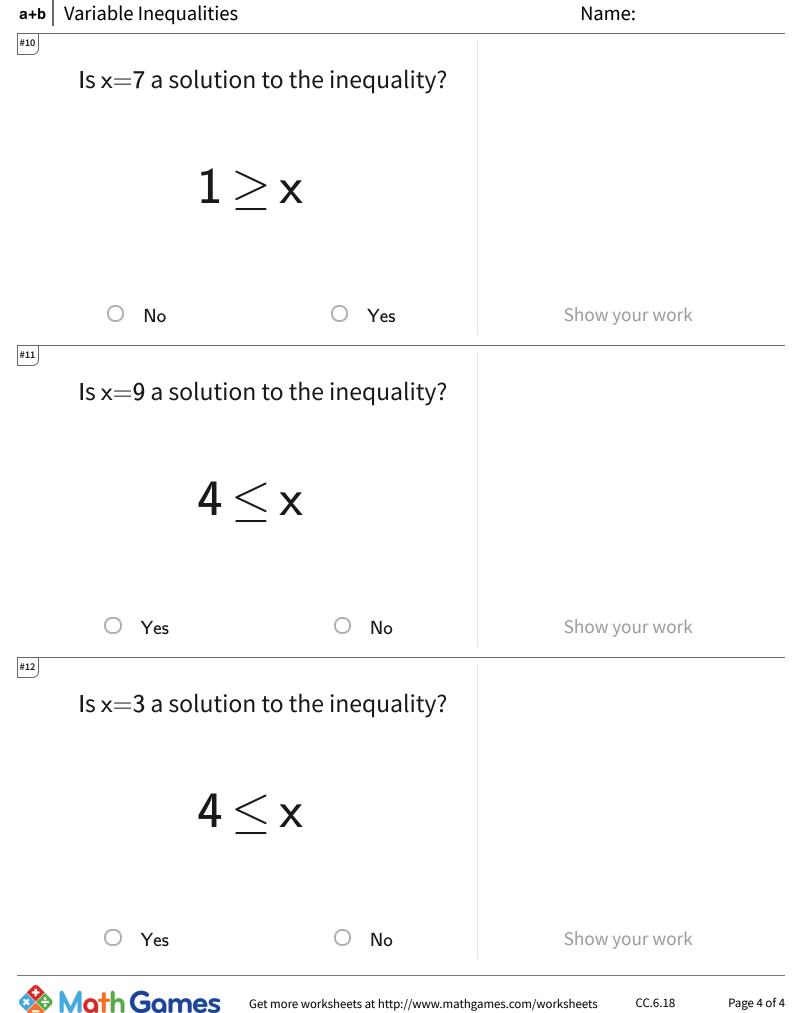

Get more worksneets at http://www.mathgames.com/worksneets Play online at http://www.mathgames.com/skill/6.18 **a+b** Variable Inequalities

| Question | Answer   |
|----------|----------|
| #1       | choice 2 |
| #2       | choice 2 |
| #3       | choice 2 |
| #4       | choice 2 |
| #5       | choice 2 |
| #6       | choice 2 |
| #7       | choice 2 |
| #8       | choice 1 |
| #9       | choice 2 |
| #10      | choice 1 |
| #11      | choice 1 |
| #12      | choice 2 |