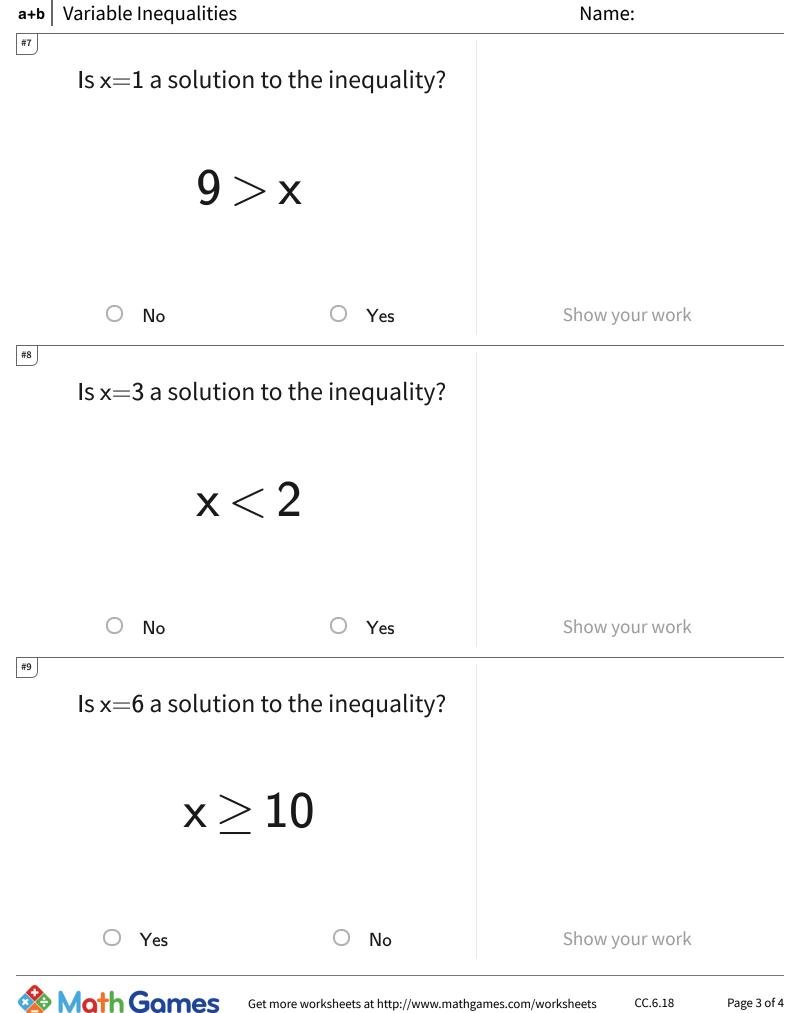

Get more worksneets at http://www.mathgames.com/worksneets Play online at http://www.mathgames.com/skill/6.18 **a+b** Variable Inequalities

| Question | Answer   |
|----------|----------|
| #1       | choice 2 |
| #2       | choice 2 |
| #3       | choice 2 |
| #4       | choice 2 |
| #5       | choice 2 |
| #6       | choice 2 |
| #7       | choice 2 |
| #8       | choice 1 |
| #9       | choice 2 |
| #10      | choice 1 |
| #11      | choice 1 |
| #12      | choice 2 |