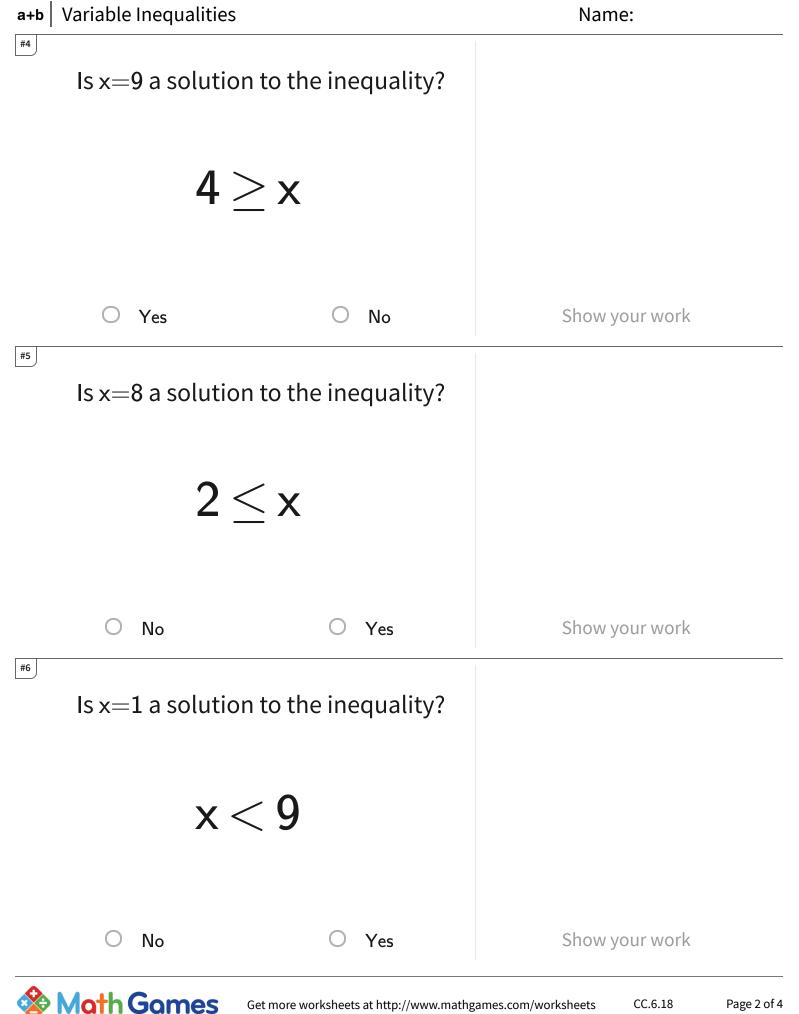

Get more worksneets at http://www.mathgames.com/worksneets Play online at http://www.mathgames.com/skill/6.18 **a+b** Variable Inequalities

| Question | Answer   |
|----------|----------|
| #1       | choice 2 |
| #2       | choice 2 |
| #3       | choice 2 |
| #4       | choice 2 |
| #5       | choice 2 |
| #6       | choice 2 |
| #7       | choice 2 |
| #8       | choice 1 |
| #9       | choice 2 |
| #10      | choice 1 |
| #11      | choice 1 |
| #12      | choice 2 |