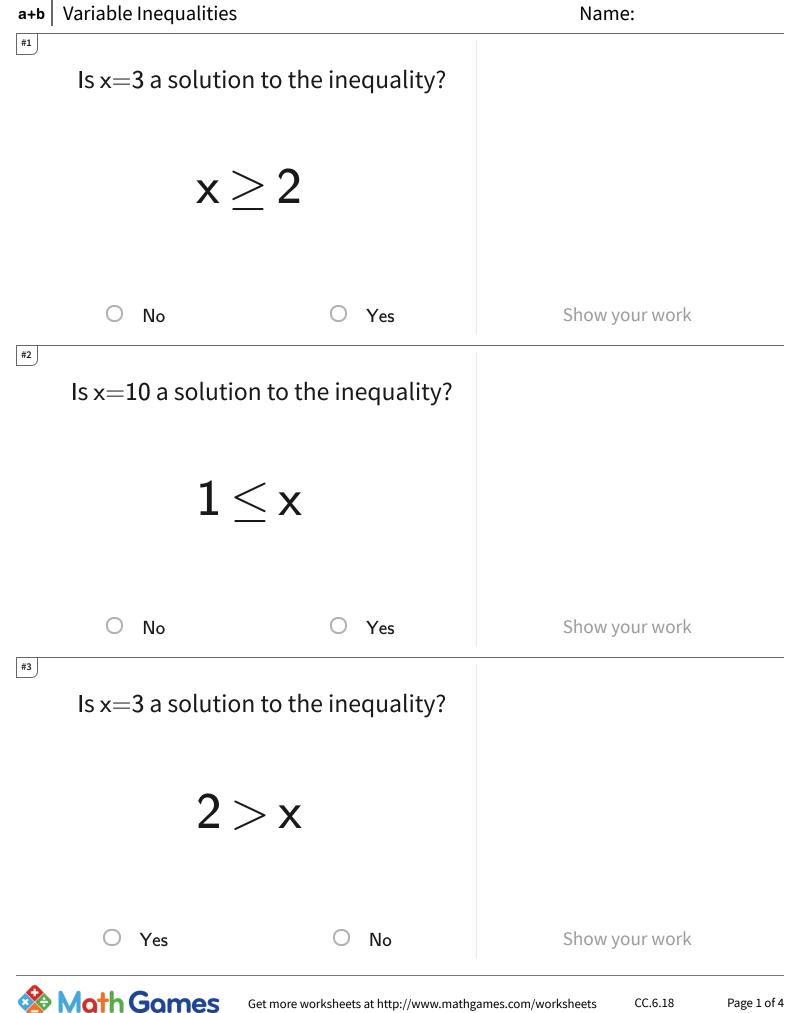

Get more worksneets at http://www.mathgames.com/worksneets Play online at http://www.mathgames.com/skill/6.18 **a+b** Variable Inequalities

| Question | Answer   |
|----------|----------|
| #1       | choice 2 |
| #2       | choice 2 |
| #3       | choice 2 |
| #4       | choice 2 |
| #5       | choice 2 |
| #6       | choice 2 |
| #7       | choice 2 |
| #8       | choice 1 |
| #9       | choice 2 |
| #10      | choice 1 |
| #11      | choice 1 |
| #12      | choice 2 |