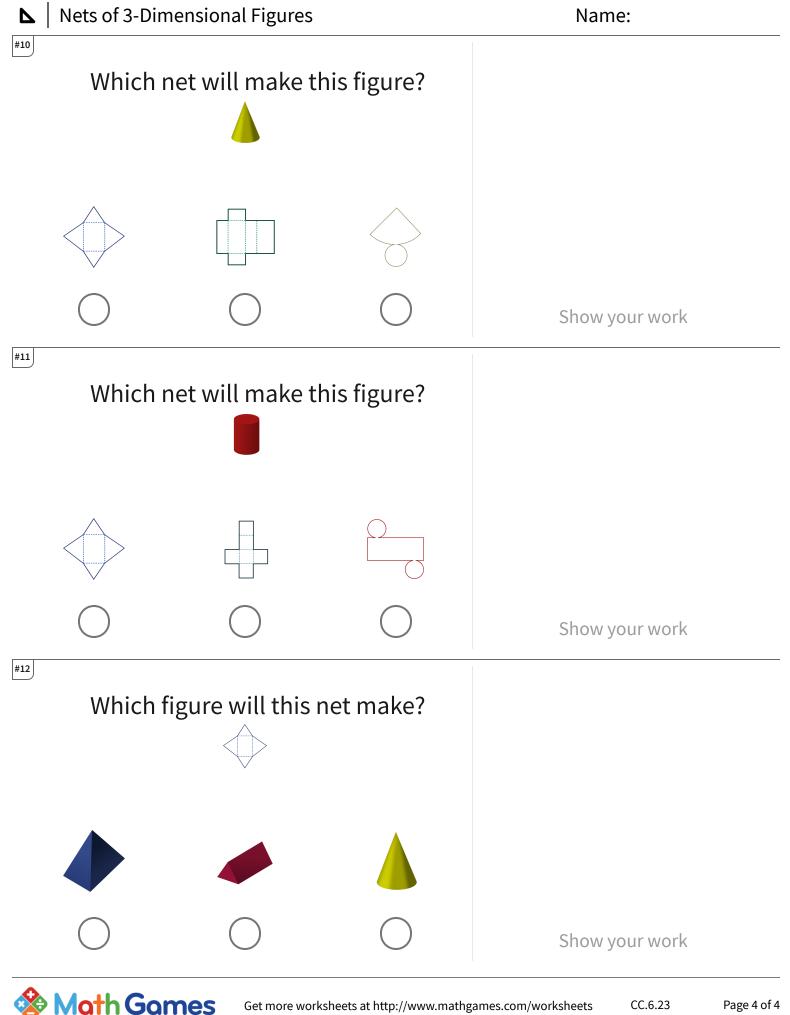

## ▶ | Nets of 3-Dimensional Figures

| Question | Answer   |
|----------|----------|
| #1       | choice 2 |
| #2       | choice 2 |
| #3       | choice 1 |
| #4       | choice 1 |
| #5       | choice 1 |
| #6       | choice 1 |
| #7       | choice 2 |
| #8       | choice 3 |
| #9       | choice 2 |
| #10      | choice 3 |
| #11      | choice 3 |
| #12      | choice 1 |