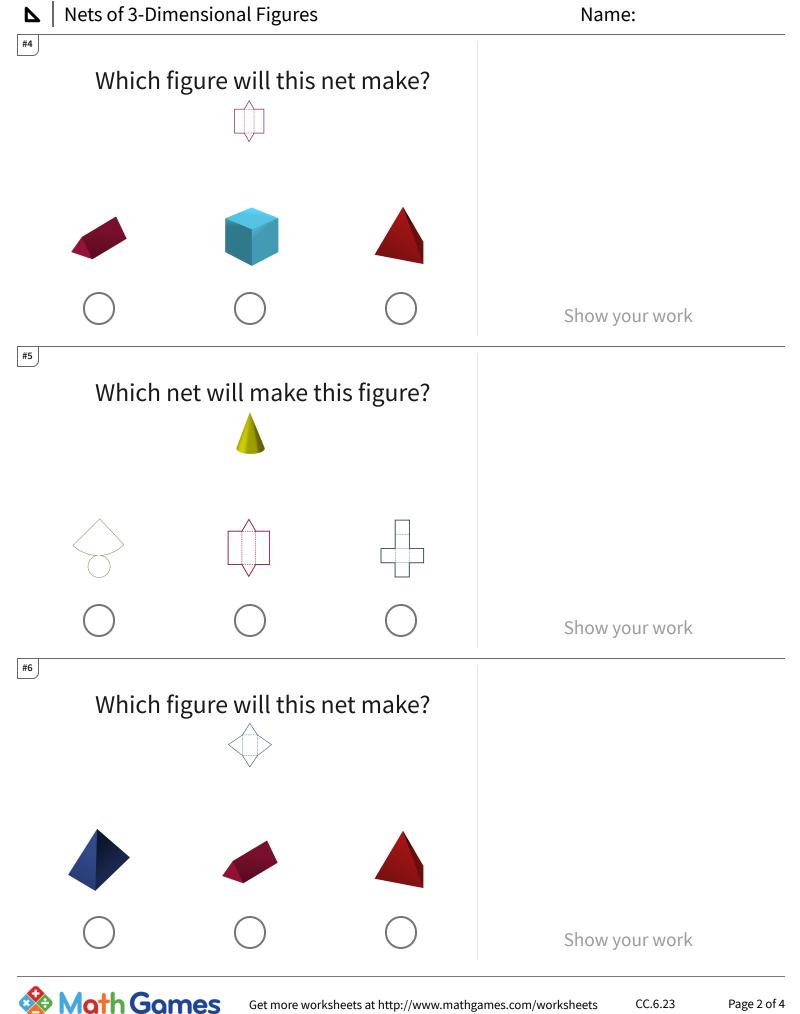

## ▶ | Nets of 3-Dimensional Figures

| Question | Answer   |
|----------|----------|
| #1       | choice 2 |
| #2       | choice 2 |
| #3       | choice 1 |
| #4       | choice 1 |
| #5       | choice 1 |
| #6       | choice 1 |
| #7       | choice 2 |
| #8       | choice 3 |
| #9       | choice 2 |
| #10      | choice 3 |
| #11      | choice 3 |
| #12      | choice 1 |