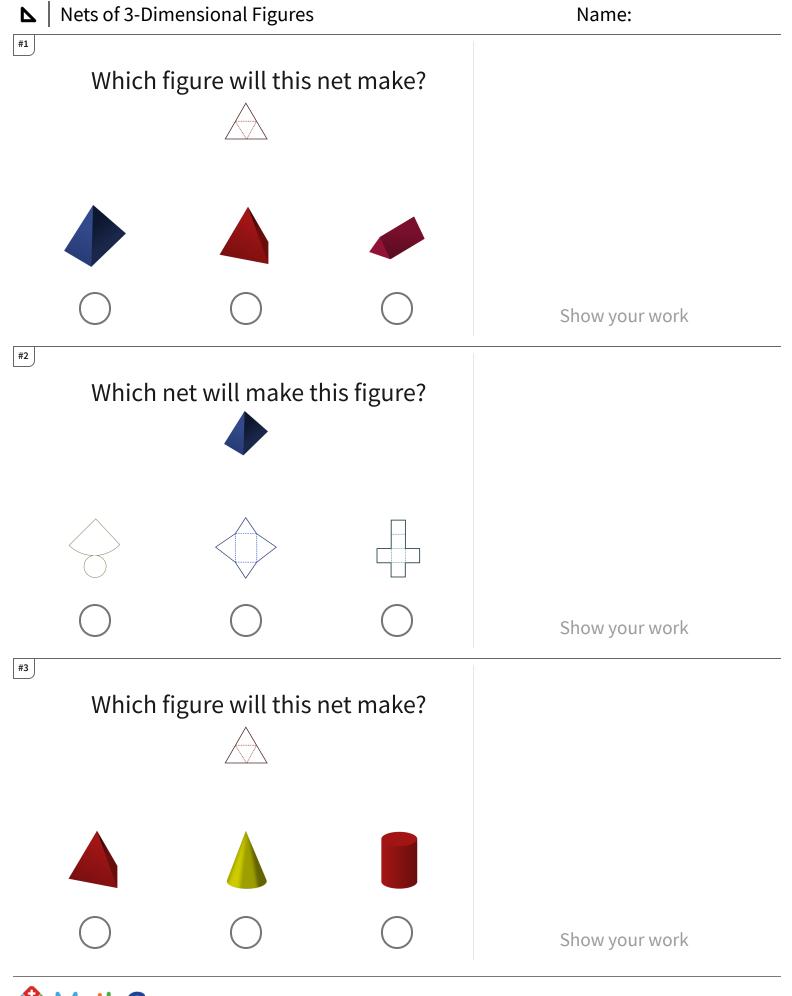

## ▶ | Nets of 3-Dimensional Figures

| Question | Answer   |
|----------|----------|
| #1       | choice 2 |
| #2       | choice 2 |
| #3       | choice 1 |
| #4       | choice 1 |
| #5       | choice 1 |
| #6       | choice 1 |
| #7       | choice 2 |
| #8       | choice 3 |
| #9       | choice 2 |
| #10      | choice 3 |
| #11      | choice 3 |
| #12      | choice 1 |