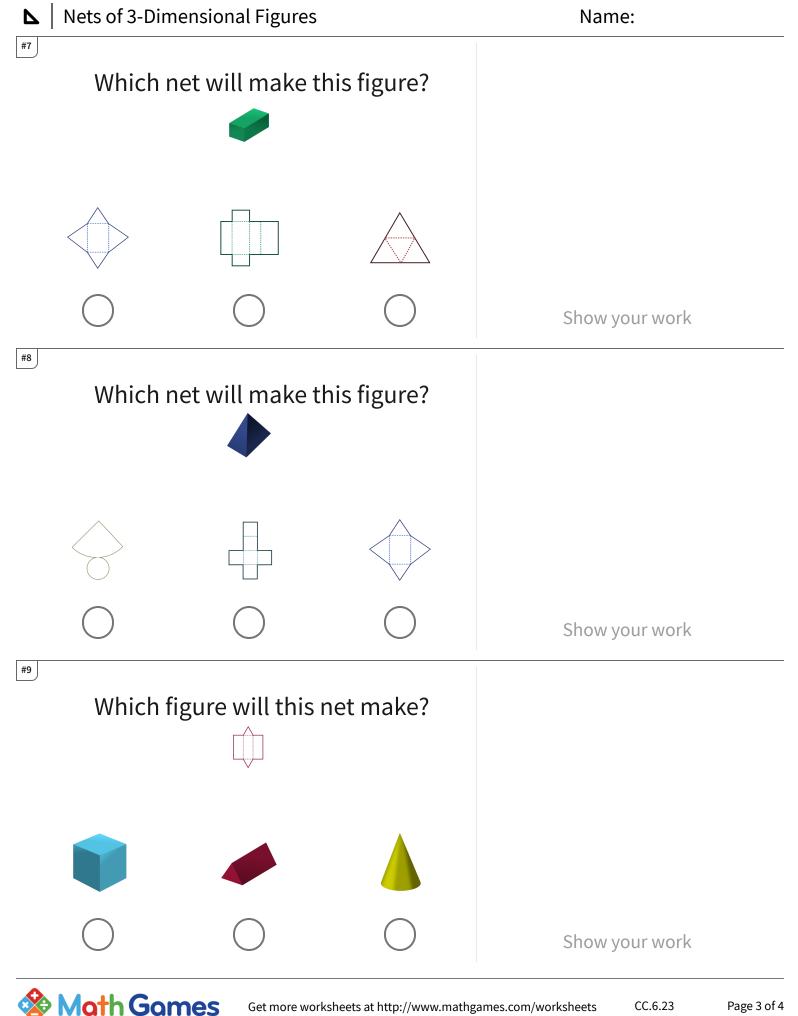

## ▶ | Nets of 3-Dimensional Figures

| Question | Answer   |
|----------|----------|
| #1       | choice 2 |
| #2       | choice 2 |
| #3       | choice 1 |
| #4       | choice 1 |
| #5       | choice 1 |
| #6       | choice 1 |
| #7       | choice 2 |
| #8       | choice 3 |
| #9       | choice 2 |
| #10      | choice 3 |
| #11      | choice 3 |
| #12      | choice 1 |