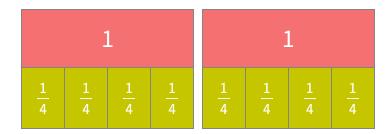

#7

Divide. Use the models to help you.

$$2 \div \frac{1}{4} = \boxed{\phantom{a}}$$

Show your work

#8

Divide. Use the models to help you.

$$4 \div \frac{1}{4} = \boxed{\phantom{a}}$$

Show your work