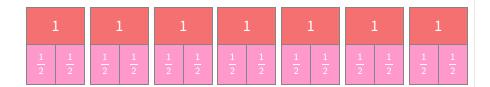

#10

Divide. Use the models to help you.

$$7 \div \frac{1}{2} = \boxed{\phantom{0}}$$

Show your work

#11

Divide. Use the models to help you.

$$5 \div \frac{1}{2} = \boxed{\phantom{0}}$$

Show your work