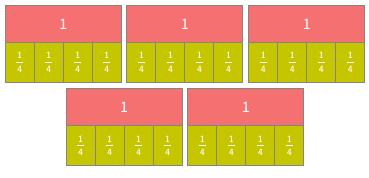

#12

Divide. Use the models to help you.

| 1   |   |  |               | 1             |   |               |     | 1   |   |  |               |  |
|-----|---|--|---------------|---------------|---|---------------|-----|-----|---|--|---------------|--|
| 1/4 |   |  | $\frac{1}{4}$ | $\frac{1}{4}$ |   | $\frac{1}{4}$ | 1/4 | 1/4 |   |  | $\frac{1}{4}$ |  |
|     | 1 |  |               |               | 1 |               |     |     | 1 |  |               |  |
| 1/4 |   |  | 1/4           | $\frac{1}{4}$ |   |               | 1/4 | 1/4 |   |  |               |  |

$$6 \div \frac{1}{4} = \boxed{\phantom{0}}$$

| 14   2111.00 23 1100 |        | 7 |
|----------------------|--------|---|
| Question             | Answer |   |
| #1                   | 6      |   |
| #2                   | 40     |   |
| #3                   | 8      |   |
| #4                   | 20     |   |
| #5                   | 4      |   |
| #6                   | 4      |   |
| #7                   | 8      |   |
| #8                   | 16     |   |
| #9                   | 24     |   |
| #10                  | 14     |   |
| #11                  | 10     |   |
| #12                  | 24     |   |