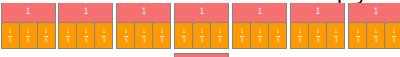

#12

Divide. Use the models to help you.

| 1   |   |  |               | 1             |   |               |     | 1   |   |  |               |  |
|-----|---|--|---------------|---------------|---|---------------|-----|-----|---|--|---------------|--|
| 1/4 |   |  | $\frac{1}{4}$ | $\frac{1}{4}$ |   | $\frac{1}{4}$ | 1/4 | 1/4 |   |  | $\frac{1}{4}$ |  |
|     | 1 |  |               |               | 1 |               |     |     | 1 |  |               |  |
| 1/4 |   |  | 1/4           | $\frac{1}{4}$ |   |               | 1/4 | 1/4 |   |  |               |  |

$$6 \div \frac{1}{4} = \boxed{\phantom{0}}$$

| 14   2111.00 23 1100 |        | 7 |
|----------------------|--------|---|
| Question             | Answer |   |
| #1                   | 6      |   |
| #2                   | 40     |   |
| #3                   | 8      |   |
| #4                   | 20     |   |
| #5                   | 4      |   |
| #6                   | 4      |   |
| #7                   | 8      |   |
| #8                   | 16     |   |
| #9                   | 24     |   |
| #10                  | 14     |   |
| #11                  | 10     |   |
| #12                  | 24     |   |