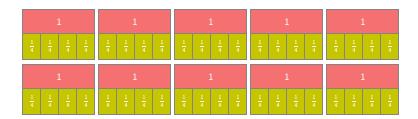

#9

Divide. Use the models to help you.

$$8 \div \frac{1}{3} = ?$$

O 30

O 24

O 26

O 22

Name: