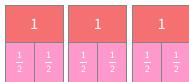

Name:

#1

Divide. Use the models to help you.

$$3 \div \frac{1}{2} = ?$$

O 5

O 7

0 6

0 4