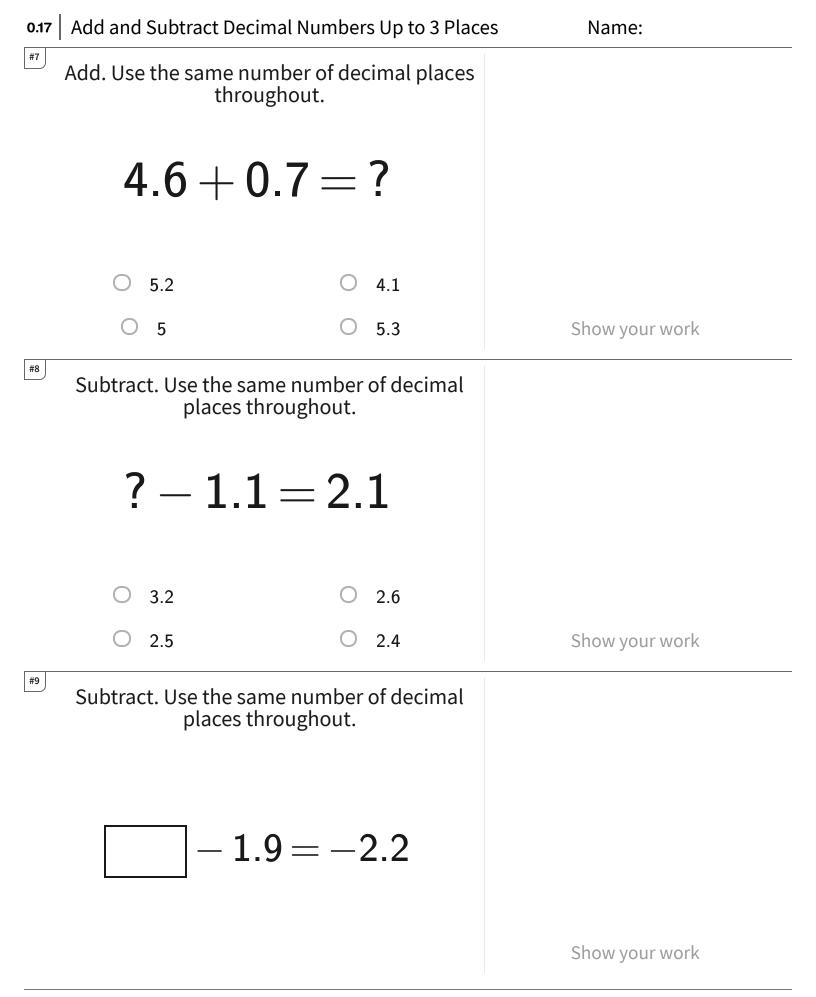

TeachMe, Inc. ©2024 All rights reserved.

Page 4 of 4

| Question | Answer |
|----------|--------|
| #1       | 2.7    |
| #2       | 1.9    |
| #3       | 3.5    |
| #4       | -7.5   |
| #5       | -7.2   |
| #6       | 2.3    |
| #7       | 5.3    |
| #8       | 3.2    |
| #9       | -0.3   |
| #10      | 2.8    |
| #11      | -3.4   |
| #12      | 3      |