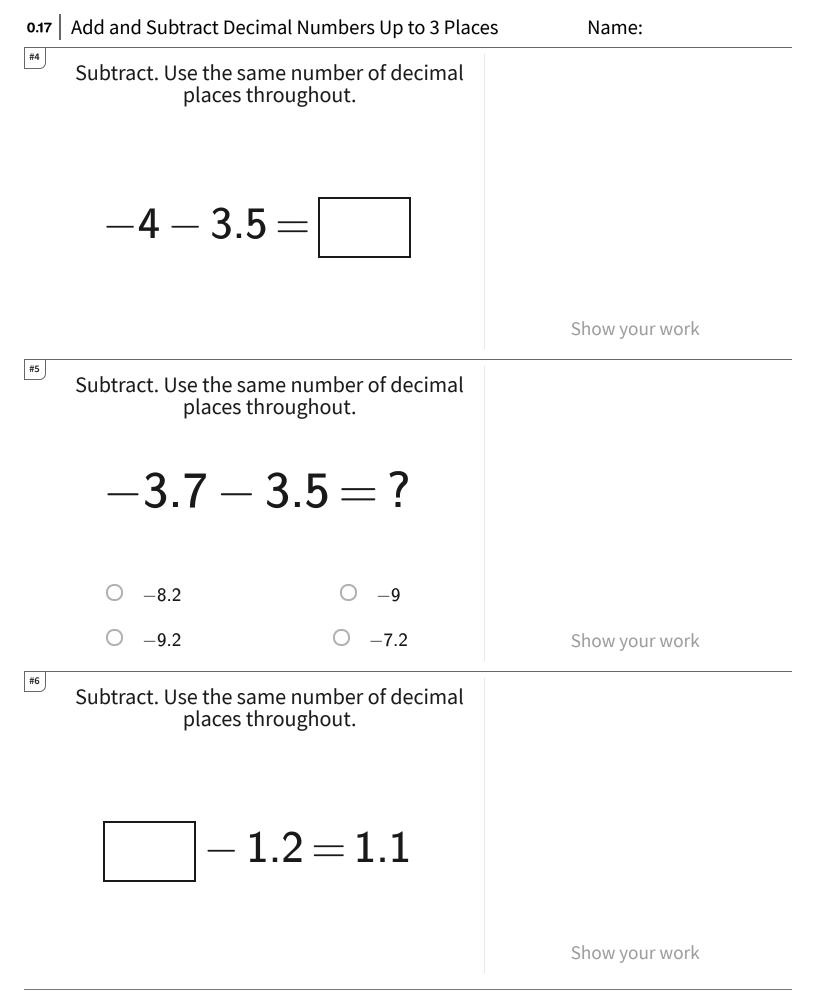

TeachMe, Inc. ©2024 All rights reserved.

Page 4 of 4

| Question | Answer |
|----------|--------|
| #1       | 2.7    |
| #2       | 1.9    |
| #3       | 3.5    |
| #4       | -7.5   |
| #5       | -7.2   |
| #6       | 2.3    |
| #7       | 5.3    |
| #8       | 3.2    |
| #9       | -0.3   |
| #10      | 2.8    |
| #11      | -3.4   |
| #12      | 3      |