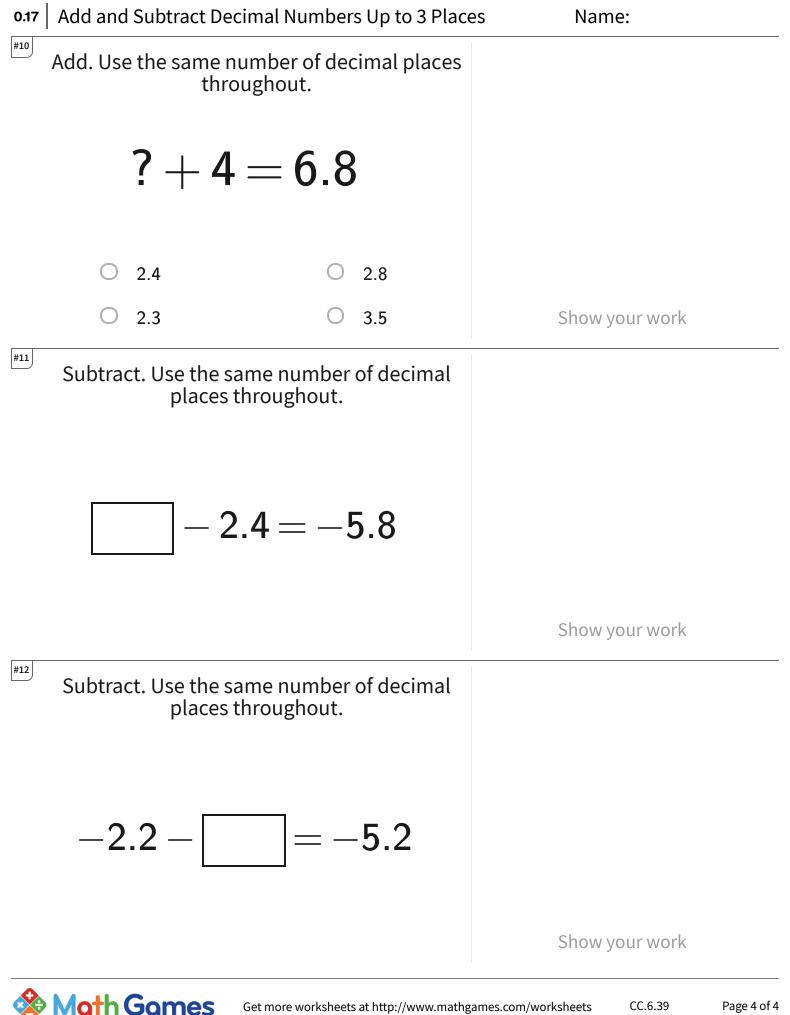

TeachMe, Inc. ©2024 All rights reserved.

Page 4 of 4

| Question | Answer |
|----------|--------|
| #1       | 2.7    |
| #2       | 1.9    |
| #3       | 3.5    |
| #4       | -7.5   |
| #5       | -7.2   |
| #6       | 2.3    |
| #7       | 5.3    |
| #8       | 3.2    |
| #9       | -0.3   |
| #10      | 2.8    |
| #11      | -3.4   |
| #12      | 3      |