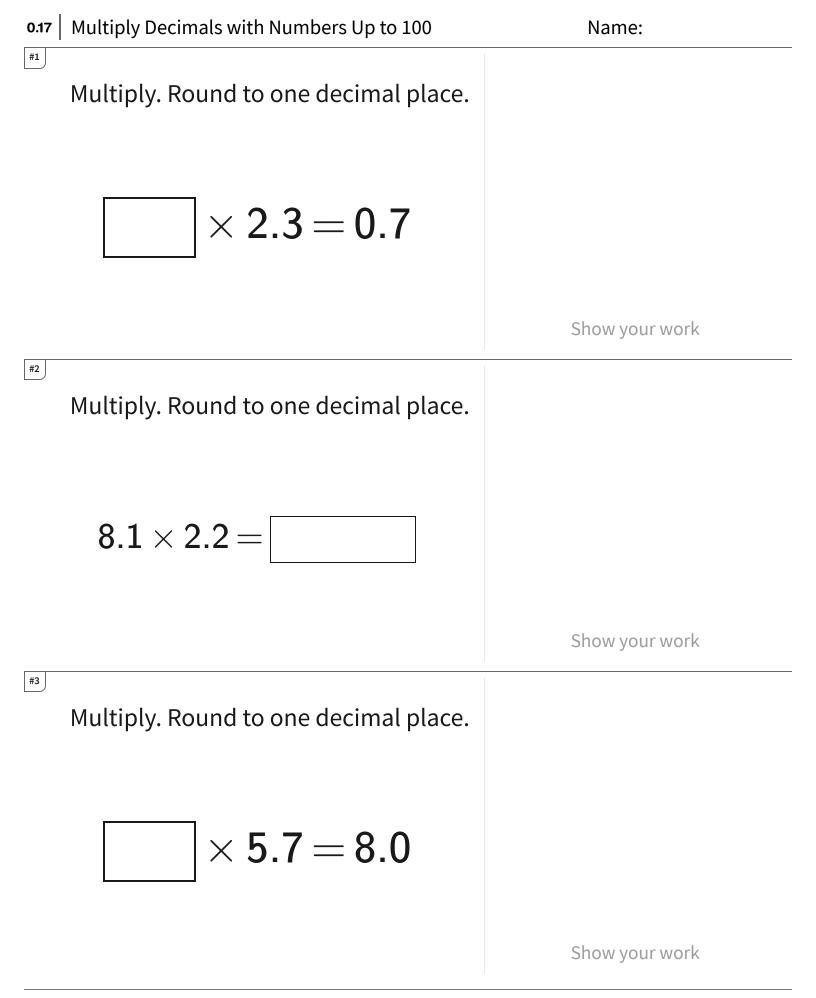

Woth Games TeachMe, Inc. ©2024 All rights reserved.

Get more worksheets at http://www.mathgames.com/worksheets Play online at http://www.mathgames.com/skill/6.42

CC.6.42

Page 1 of 4

| 0.17   Multiply Decimals with Numbers Up to 100     | Name:          |
|-----------------------------------------------------|----------------|
| Multiply. Round to one decimal place.               |                |
| $\sim 0.6 = 1.0$                                    |                |
|                                                     | Show your work |
| <sup>#5</sup> Multiply. Round to one decimal place. |                |
| 6.4 × ? = 37.1                                      |                |
| O 5.9 O 5.8                                         |                |
| O 4.3 O 4.6                                         | Show your work |
| <sup>#6</sup> Multiply. Round to one decimal place. |                |
| 2.7 = 24.3                                          |                |
|                                                     | Show your work |