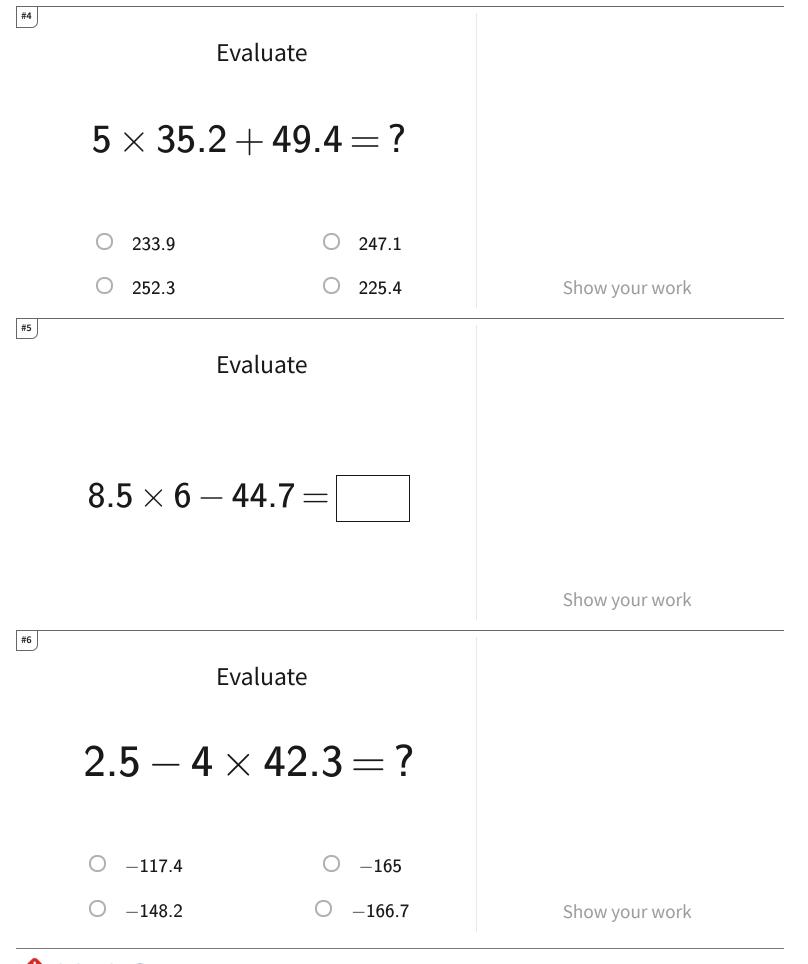

TeachMe, Inc. ©2024 All rights reserved.

Get more worksheets at http://www.mathgames.com/worksheets Play online at http://www.mathgames.com/skill/6.49 CC.6.49

Page 4 of 4

| Question | Answer |
|----------|--------|
| #1       | 56     |
| #2       | 57     |
| #3       | -138.6 |
| #4       | 225.4  |
| #5       | 6.3    |
| #6       | -166.7 |
| #7       | 4.2    |
| #8       | -10.1  |
| #9       | 69.2   |
| #10      | 50.4   |
| #11      | 116.5  |
| #12      | -386.3 |