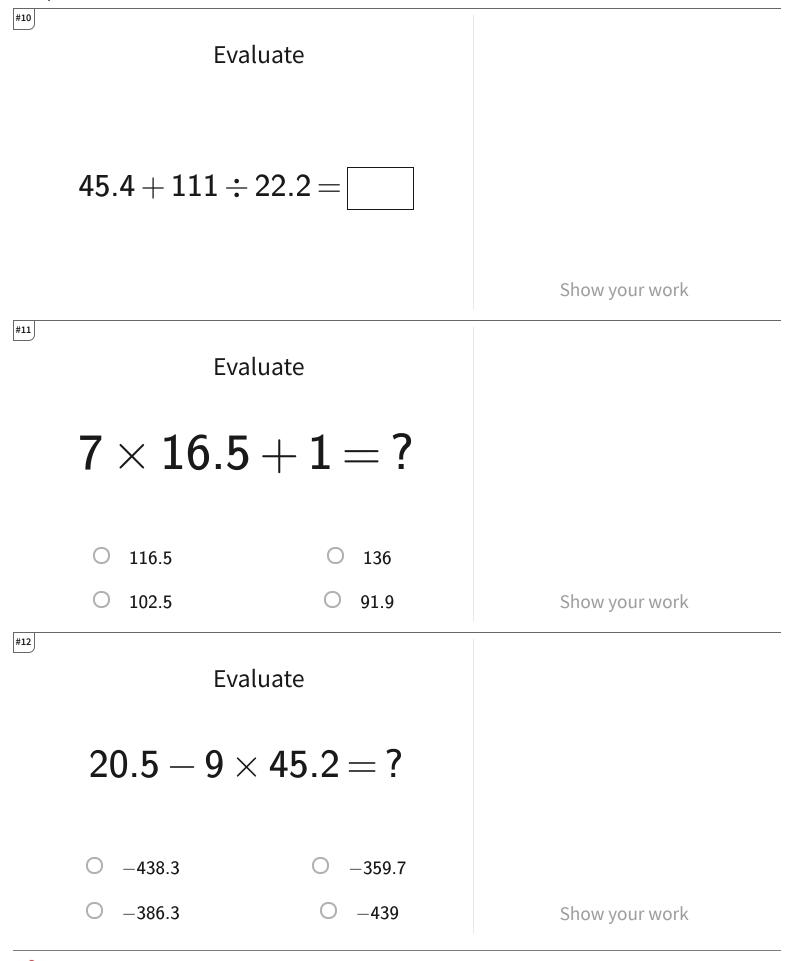

TeachMe, Inc. ©2024 All rights reserved.

Get more worksheets at http://www.mathgames.com/worksheets Play online at http://www.mathgames.com/skill/6.49 CC.6.49

Page 4 of 4

| Question | Answer |
|----------|--------|
| #1       | 56     |
| #2       | 57     |
| #3       | -138.6 |
| #4       | 225.4  |
| #5       | 6.3    |
| #6       | -166.7 |
| #7       | 4.2    |
| #8       | -10.1  |
| #9       | 69.2   |
| #10      | 50.4   |
| #11      | 116.5  |
| #12      | -386.3 |