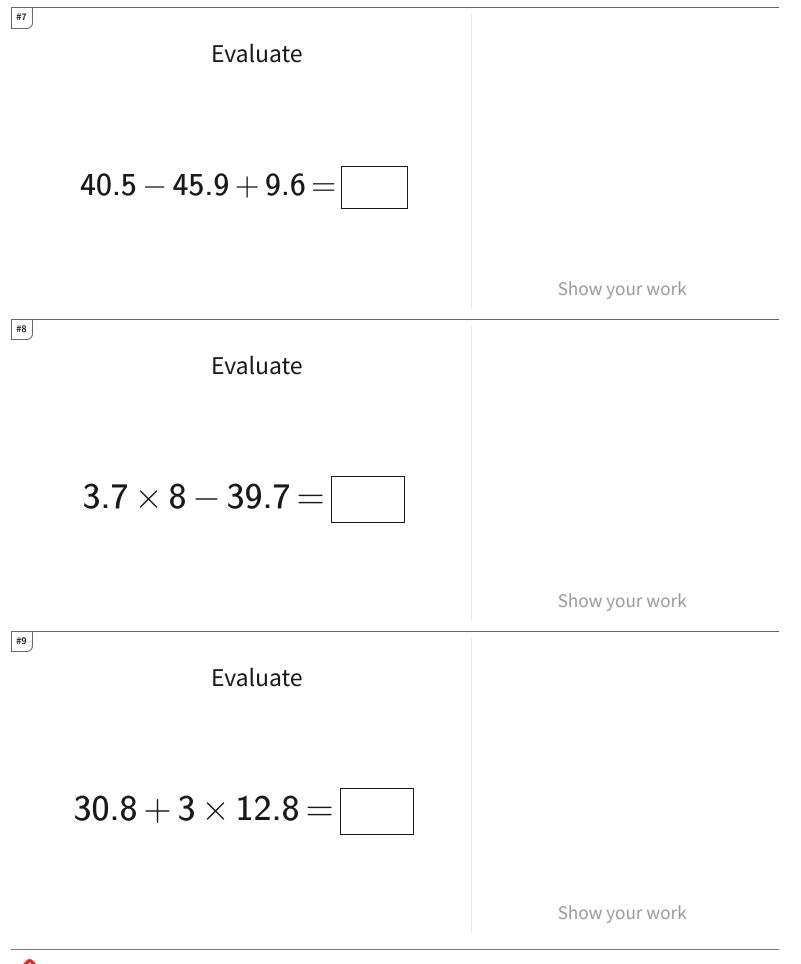

TeachMe, Inc. ©2024 All rights reserved.

Get more worksheets at http://www.mathgames.com/worksheets Play online at http://www.mathgames.com/skill/6.49 CC.6.49

Page 4 of 4

| Question | Answer |
|----------|--------|
| #1       | 56     |
| #2       | 57     |
| #3       | -138.6 |
| #4       | 225.4  |
| #5       | 6.3    |
| #6       | -166.7 |
| #7       | 4.2    |
| #8       | -10.1  |
| #9       | 69.2   |
| #10      | 50.4   |
| #11      | 116.5  |
| #12      | -386.3 |