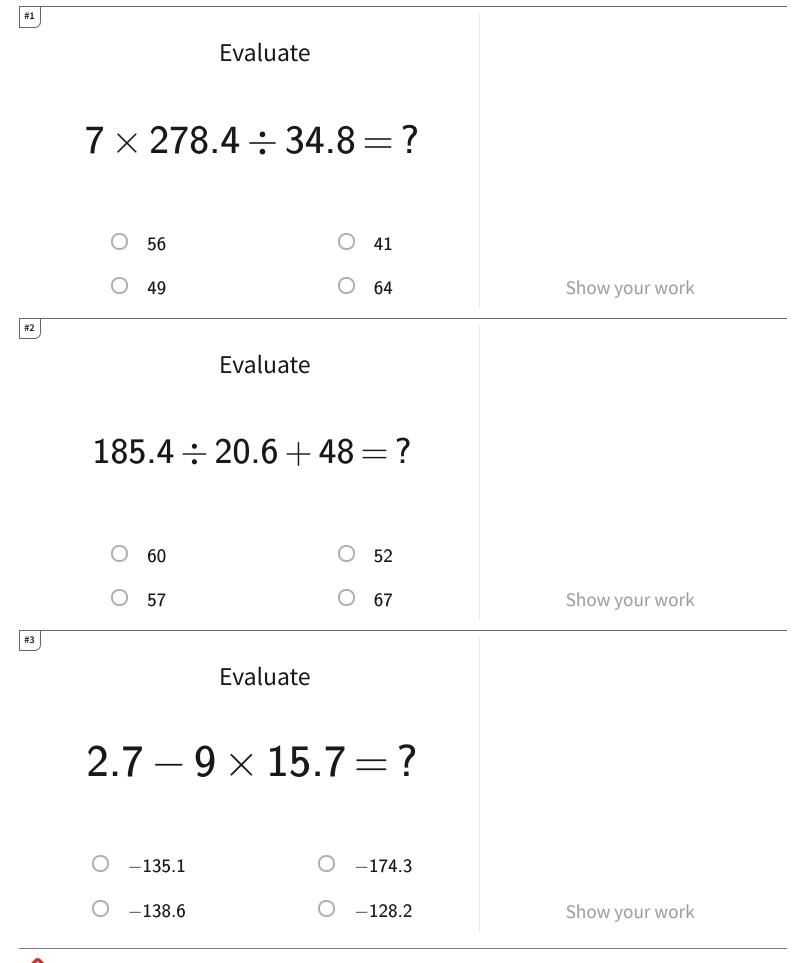

TeachMe, Inc. ©2024 All rights reserved.

Get more worksheets at http://www.mathgames.com/worksheets Play online at http://www.mathgames.com/skill/6.49 CC.6.49

Page 4 of 4

| Question | Answer |
|----------|--------|
| #1       | 56     |
| #2       | 57     |
| #3       | -138.6 |
| #4       | 225.4  |
| #5       | 6.3    |
| #6       | -166.7 |
| #7       | 4.2    |
| #8       | -10.1  |
| #9       | 69.2   |
| #10      | 50.4   |
| #11      | 116.5  |
| #12      | -386.3 |