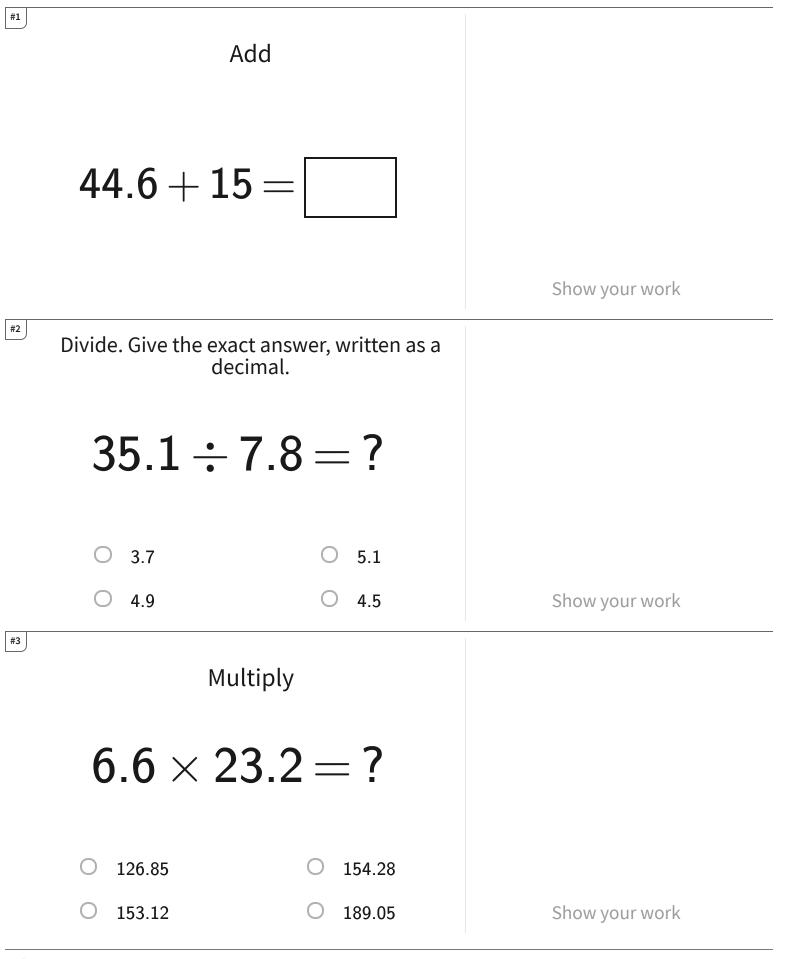

Get more worksheets at http://www.mathgames.com/worksheets Play online at http://www.mathgames.com/skill/6.50

Page 4 of 4 CC.6.50

TeachMe, Inc. ©2024 All rights reserved.

| Question | Answer |
|----------|--------|
| #1       | 59.6   |
| #2       | 4.5    |
| #3       | 153.12 |
| #4       | 3.8    |
| #5       | -13.4  |
| #6       | 200.64 |
| #7       | 12     |
| #8       | 307.89 |
| #9       | 60.1   |
| #10      | 71     |
| #11      | 4.7    |
| #12      | 18.5   |