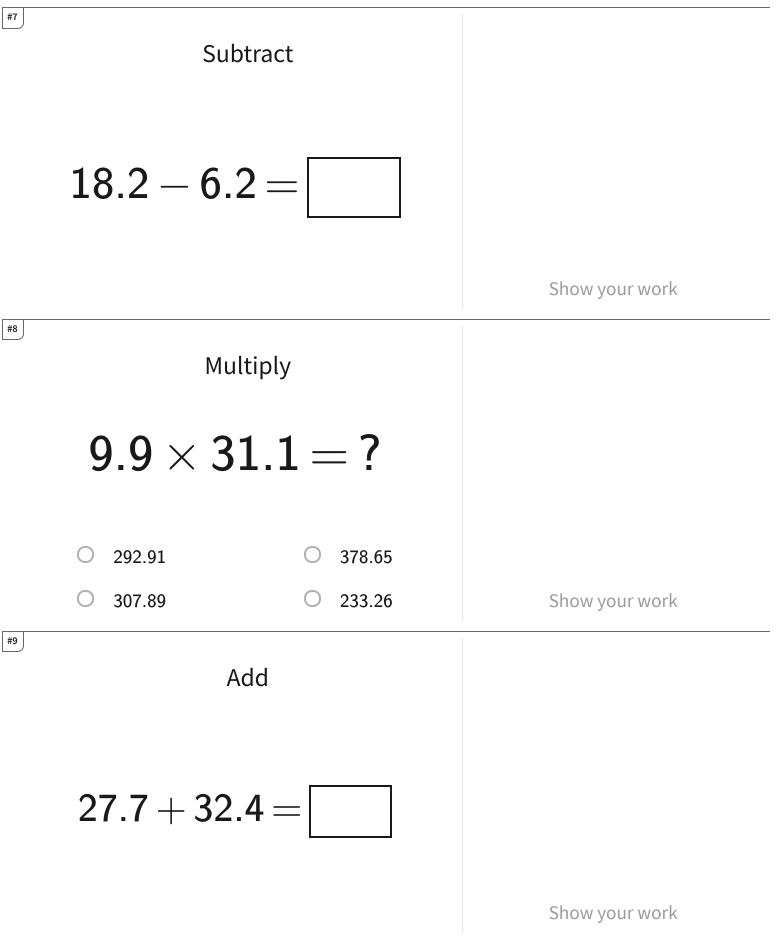

Get more worksheets at http://www.mathgames.com/worksheets Play online at http://www.mathgames.com/skill/6.50

Page 4 of 4 CC.6.50

TeachMe, Inc. ©2024 All rights reserved.

| Question | Answer |
|----------|--------|
| #1       | 59.6   |
| #2       | 4.5    |
| #3       | 153.12 |
| #4       | 3.8    |
| #5       | -13.4  |
| #6       | 200.64 |
| #7       | 12     |
| #8       | 307.89 |
| #9       | 60.1   |
| #10      | 71     |
| #11      | 4.7    |
| #12      | 18.5   |