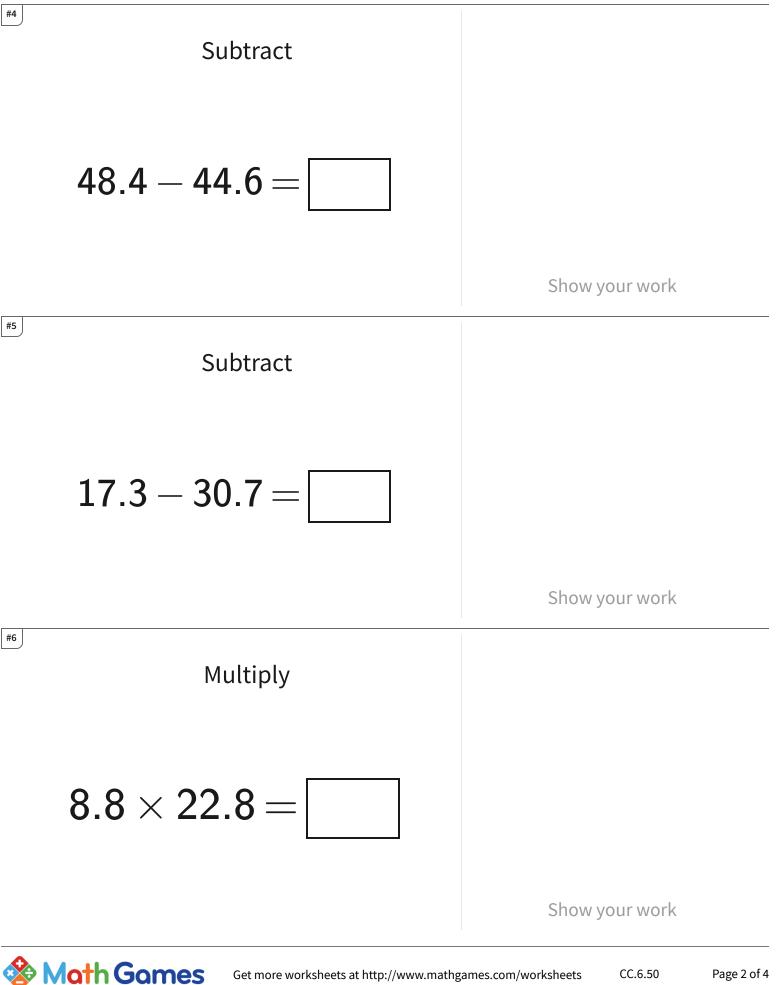

Get more worksheets at http://www.mathgames.com/worksheets Play online at http://www.mathgames.com/skill/6.50

Page 4 of 4 CC.6.50

TeachMe, Inc. ©2024 All rights reserved.

| Question | Answer |
|----------|--------|
| #1       | 59.6   |
| #2       | 4.5    |
| #3       | 153.12 |
| #4       | 3.8    |
| #5       | -13.4  |
| #6       | 200.64 |
| #7       | 12     |
| #8       | 307.89 |
| #9       | 60.1   |
| #10      | 71     |
| #11      | 4.7    |
| #12      | 18.5   |