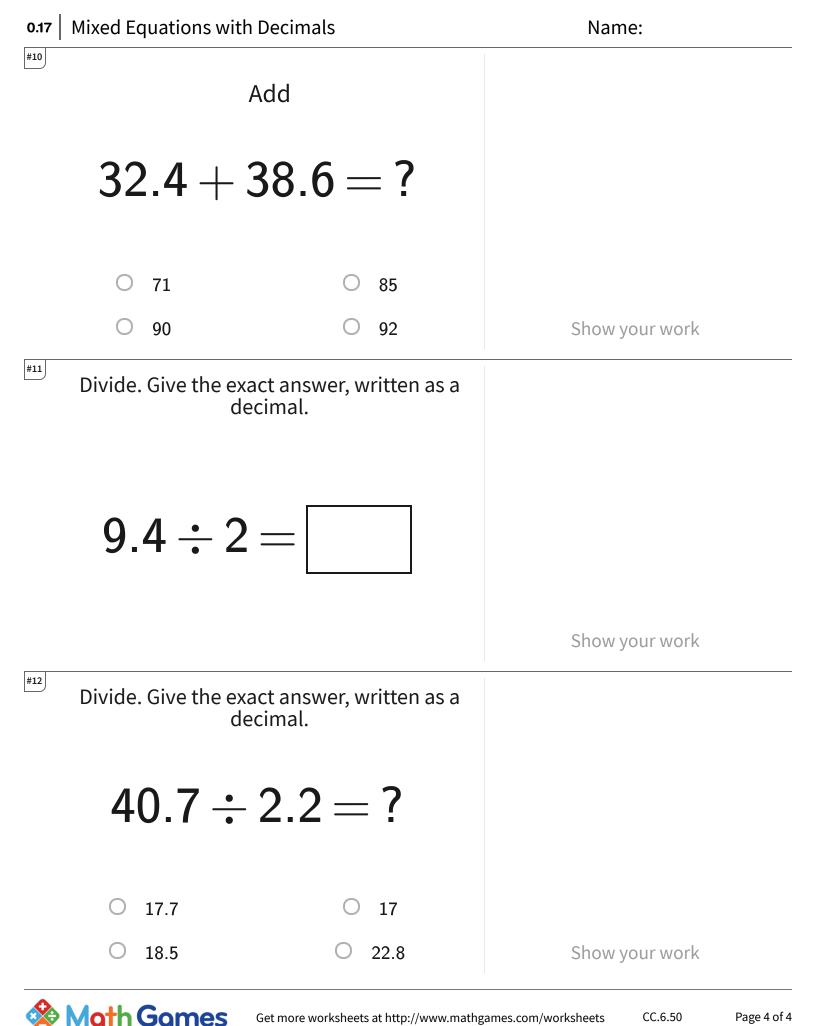

Get more worksheets at http://www.mathgames.com/worksheets Play online at http://www.mathgames.com/skill/6.50

Page 4 of 4 CC.6.50

TeachMe, Inc. ©2024 All rights reserved.

| Question | Answer |
|----------|--------|
| #1       | 59.6   |
| #2       | 4.5    |
| #3       | 153.12 |
| #4       | 3.8    |
| #5       | -13.4  |
| #6       | 200.64 |
| #7       | 12     |
| #8       | 307.89 |
| #9       | 60.1   |
| #10      | 71     |
| #11      | 4.7    |
| #12      | 18.5   |

## 0.17 Mixed Equations with Decimals