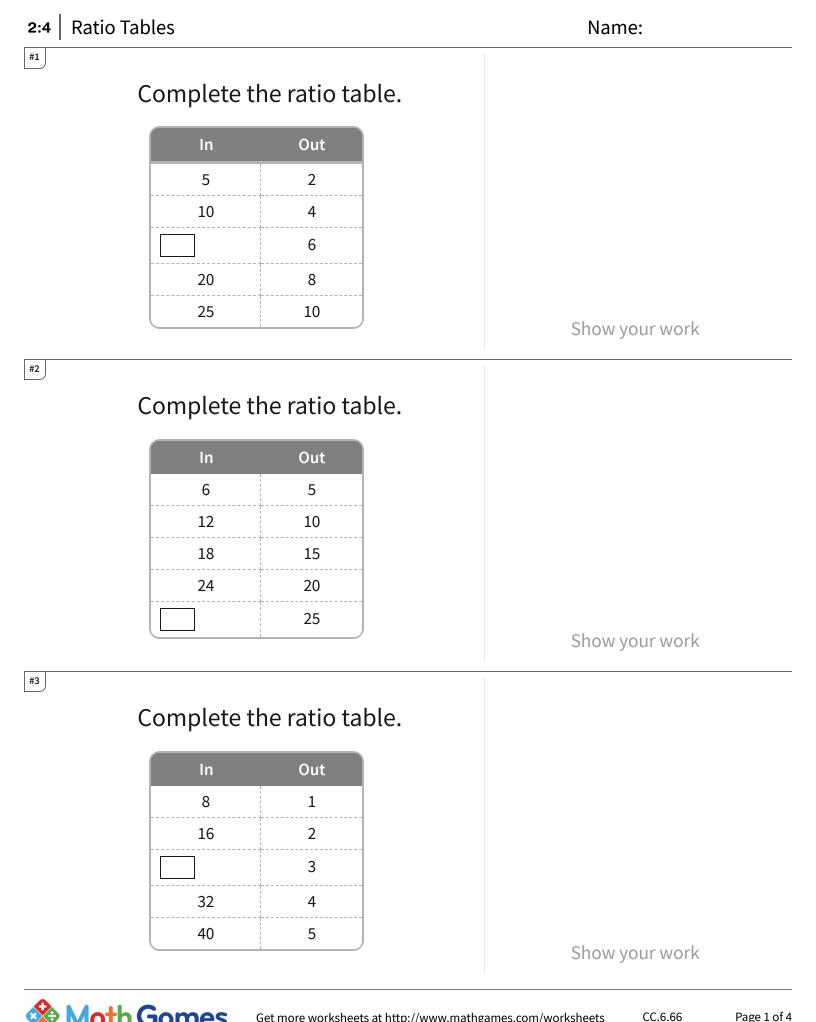

## 2:4 Ratio Tables

| Question | Answer |
|----------|--------|
| #1       | 15     |
| #2       | 30     |
| #3       | 24     |
| #4       | 32     |
| #5       | 21     |
| #6       | 40     |
| #7       | 8      |
| #8       | 6      |
| #9       | 4      |
| #10      | 30     |
| #11      | 4      |
| #12      | 20     |