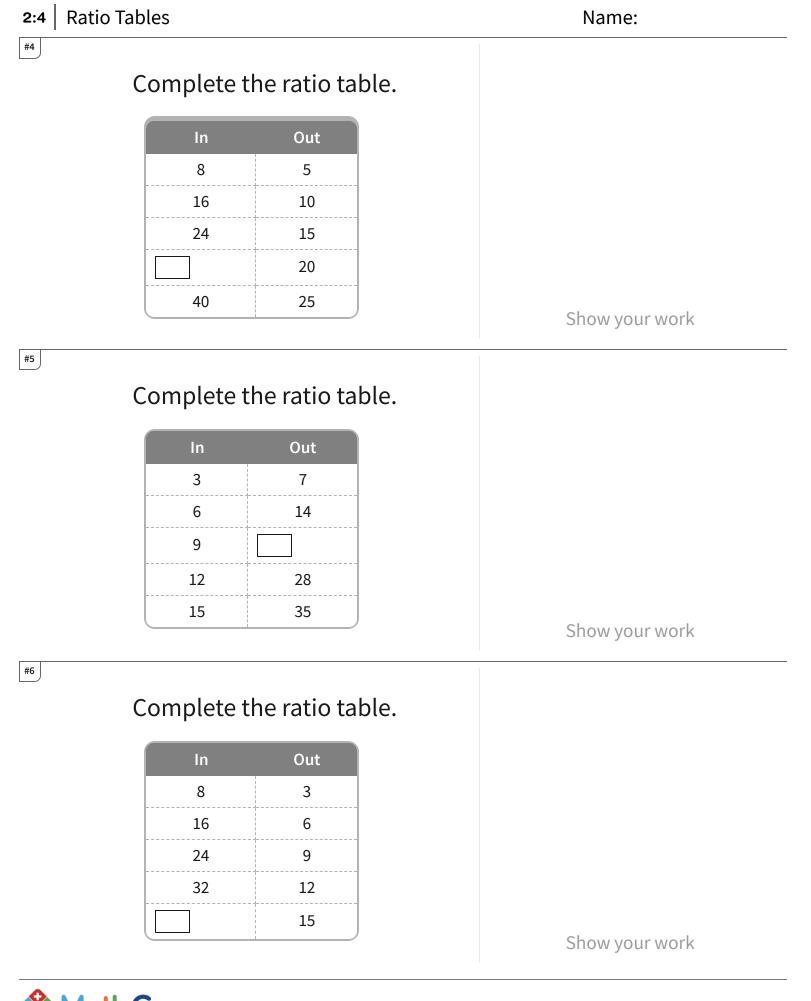

## 2:4 Ratio Tables

| Question | Answer |
|----------|--------|
| #1       | 15     |
| #2       | 30     |
| #3       | 24     |
| #4       | 32     |
| #5       | 21     |
| #6       | 40     |
| #7       | 8      |
| #8       | 6      |
| #9       | 4      |
| #10      | 30     |
| #11      | 4      |
| #12      | 20     |