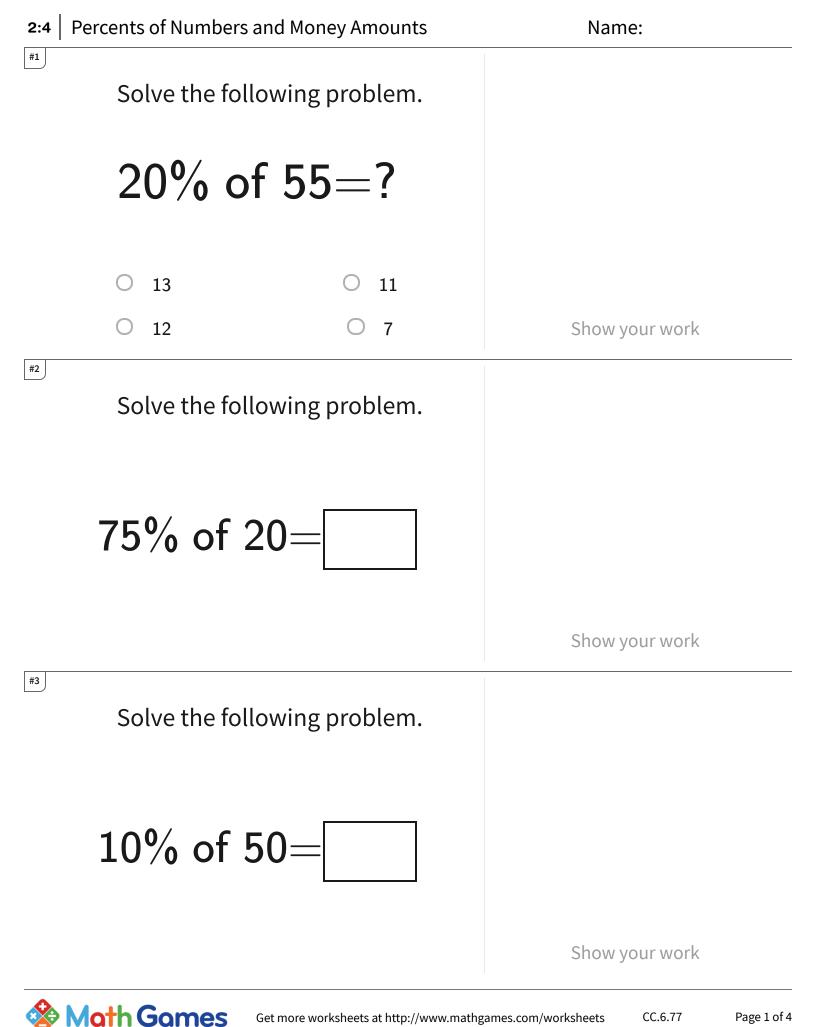

Get more worksheets at http://www.mathgames.com/worksheets Play online at http://www.mathgames.com/skill/6.77

**OT** 

TeachMe, Inc. ©2024 All rights reserved.

Page 1 of 4

| <b>2:4</b>   Pe | ercents of Numbers a                  | and Money Amounts                         | Name:          |
|-----------------|---------------------------------------|-------------------------------------------|----------------|
| #4              | Solve the follo                       | owing problem.                            |                |
|                 | 75% of                                | 100=?                                     |                |
|                 | 0 75                                  | O 60                                      |                |
|                 | 54                                    | ○ 71                                      | Show your work |
|                 | Colvo the fall                        | ovujna na kohlomo                         |                |
|                 | 100% o                                | owing problem.<br>of 33=?                 |                |
|                 |                                       |                                           |                |
|                 | 100% o                                | of 33=?                                   | Show your work |
| #6              | 100% o<br>41<br>40                    | of 33=?                                   | Show your work |
| #6              | 100% o<br>41<br>40                    | of 33=?<br>0 33<br>0 27<br>owing problem. | Show your work |
| #6              | 100% o<br>41<br>40<br>Solve the follo | of 33=?<br>0 33<br>0 27<br>owing problem. | Show your work |