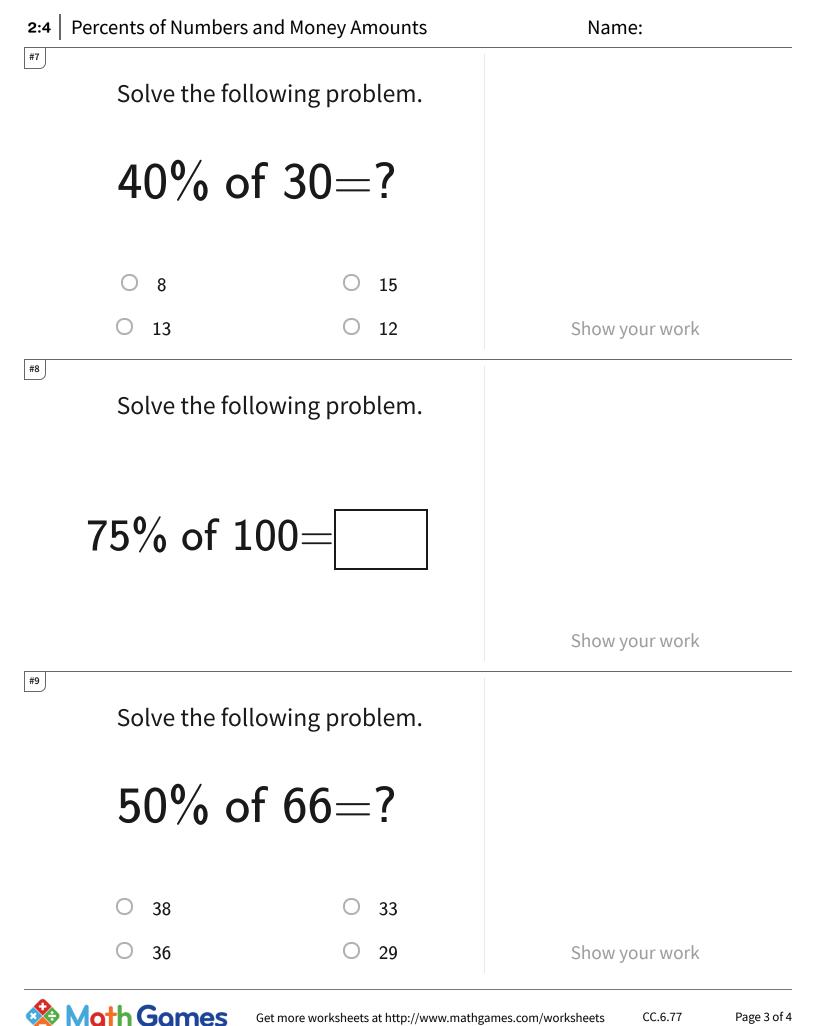

TeachMe, Inc. ©2024 All rights reserved.

Page 3 of 4 CC.6.77

|     | ercents of Numbers a         | and Money Amounts | Name:          |
|-----|------------------------------|-------------------|----------------|
| #10 | Solve the foll               | owing problem.    |                |
|     | 90% of                       | f 80=?            |                |
|     | 0 71                         | O 58              |                |
|     | 0 88                         | 0 72              | Show your work |
| #11 | Solve the following problem. |                   |                |
|     | 30% of 10=?                  |                   |                |
|     | O 6                          | ○ 3               |                |
|     | 0 5                          | ○ 2               | Show your work |
| #12 | Solve the following problem. |                   |                |
|     | 30% o                        | f 30=?            |                |
|     | 09                           | 0 8               |                |
|     | O 12                         | O 10              | Show your work |
|     |                              |                   |                |