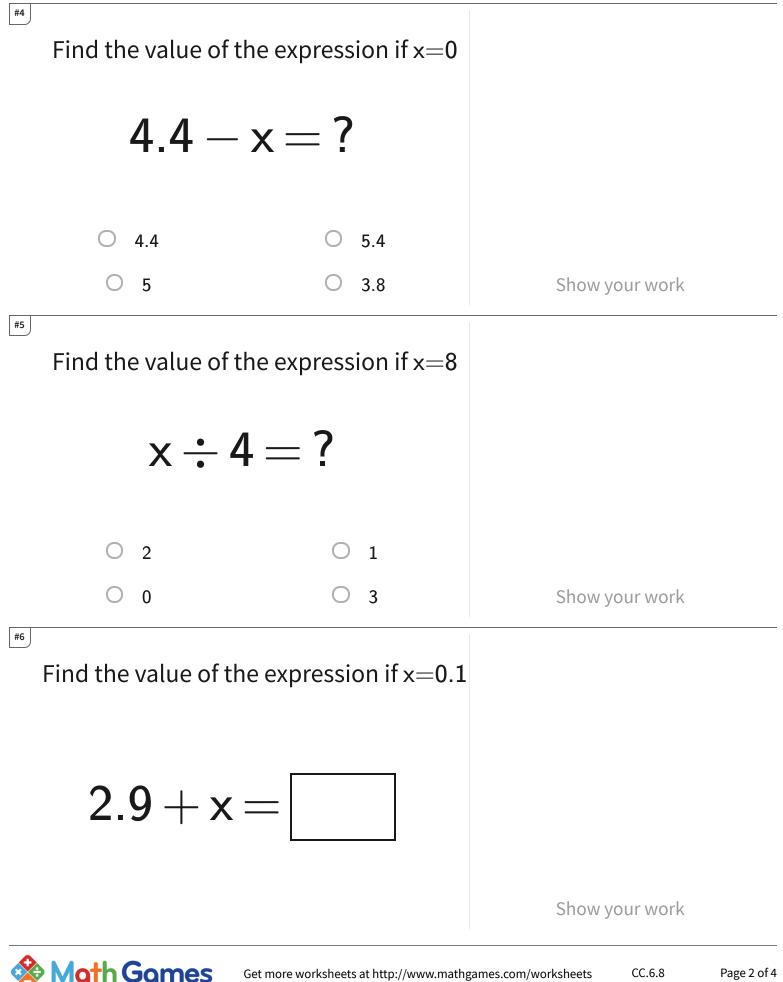

Get more worksheets at http://www.mathgames.com/worksheets Play online at http://www.mathgames.com/skill/6.8

Games

TeachMe, Inc. ©2024 All rights reserved.

CC.6.8 Page 4 of 4

| Question | Answer |  |
|----------|--------|--|
| #1       | 2      |  |
| #2       | 3.9    |  |
| #3       | 3.1    |  |
| #4       | 4.4    |  |
| #5       | 2      |  |
| #6       | 3      |  |
| #7       | 3 1/3  |  |
| #8       | 4      |  |
| #9       | 12     |  |
| #10      | 2.5    |  |
| #11      | 1 1/7  |  |
| #12      | 3.9    |  |