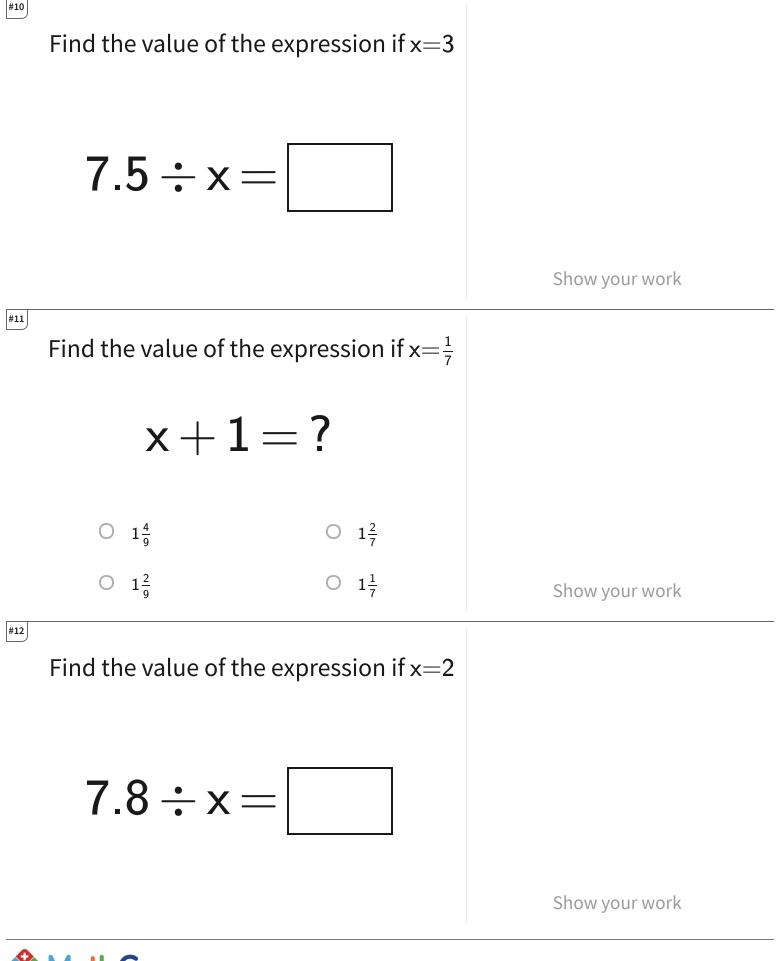

Get more worksheets at http://www.mathgames.com/worksheets Play online at http://www.mathgames.com/skill/6.8

Games

TeachMe, Inc. ©2024 All rights reserved.

CC.6.8 Page 4 of 4

| Question | Answer |  |
|----------|--------|--|
| #1       | 2      |  |
| #2       | 3.9    |  |
| #3       | 3.1    |  |
| #4       | 4.4    |  |
| #5       | 2      |  |
| #6       | 3      |  |
| #7       | 3 1/3  |  |
| #8       | 4      |  |
| #9       | 12     |  |
| #10      | 2.5    |  |
| #11      | 1 1/7  |  |
| #12      | 3.9    |  |