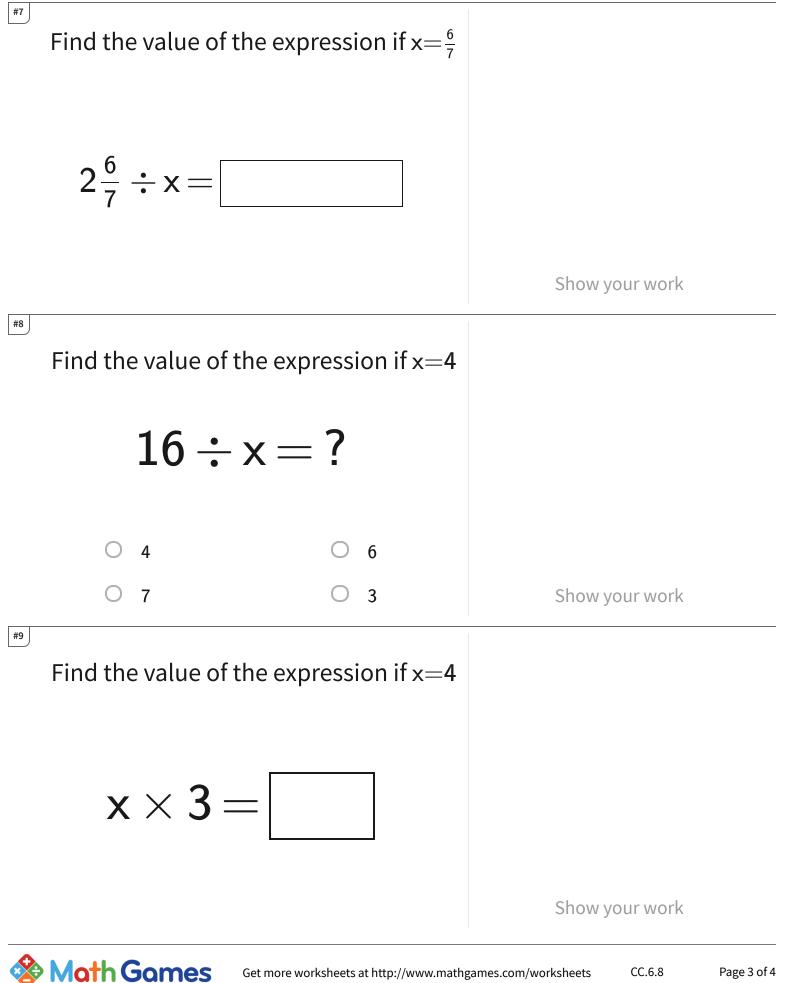

Get more worksheets at http://www.mathgames.com/worksheets Play online at http://www.mathgames.com/skill/6.8

Games

TeachMe, Inc. ©2024 All rights reserved.

CC.6.8 Page 4 of 4

| Question | Answer |  |
|----------|--------|--|
| #1       | 2      |  |
| #2       | 3.9    |  |
| #3       | 3.1    |  |
| #4       | 4.4    |  |
| #5       | 2      |  |
| #6       | 3      |  |
| #7       | 3 1/3  |  |
| #8       | 4      |  |
| #9       | 12     |  |
| #10      | 2.5    |  |
| #11      | 1 1/7  |  |
| #12      | 3.9    |  |