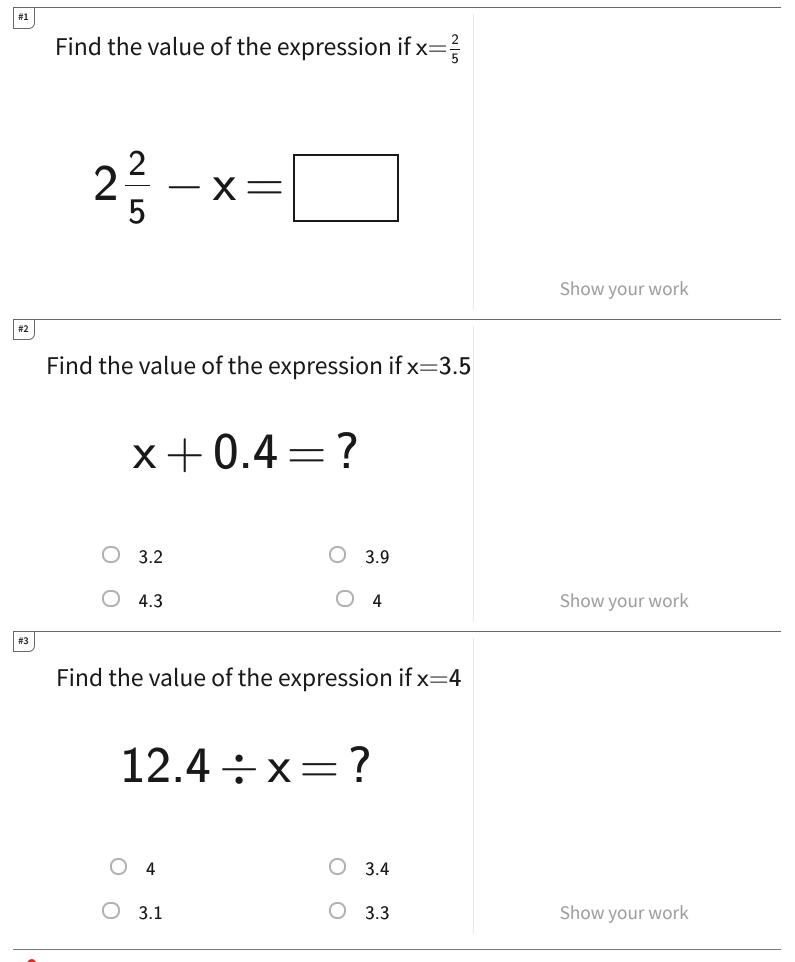

Get more worksheets at http://www.mathgames.com/worksheets Play online at http://www.mathgames.com/skill/6.8

Games

TeachMe, Inc. ©2024 All rights reserved.

CC.6.8 Page 4 of 4

| Question | Answer |  |
|----------|--------|--|
| #1       | 2      |  |
| #2       | 3.9    |  |
| #3       | 3.1    |  |
| #4       | 4.4    |  |
| #5       | 2      |  |
| #6       | 3      |  |
| #7       | 3 1/3  |  |
| #8       | 4      |  |
| #9       | 12     |  |
| #10      | 2.5    |  |
| #11      | 1 1/7  |  |
| #12      | 3.9    |  |