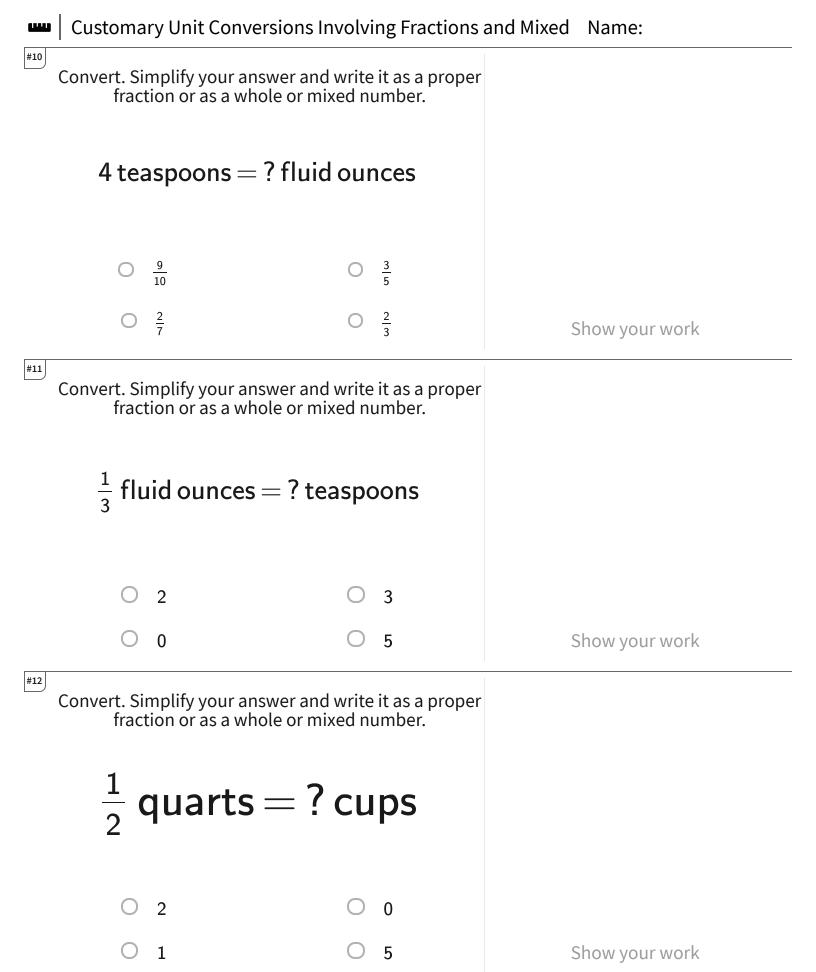

## Customary Unit Conversions Involving Fractions and Mixed

| Question | Answer |
|----------|--------|
| #1       | 5/6    |
| #2       | 2      |
| #3       | 2640   |
| #4       | 8      |
| #5       | 3      |
| #6       | 3/4    |
| #7       | 6      |
| #8       | 28     |
| #9       | 5/6    |
| #10      | 2/3    |
| #11      | 2      |
| #12      | 2      |