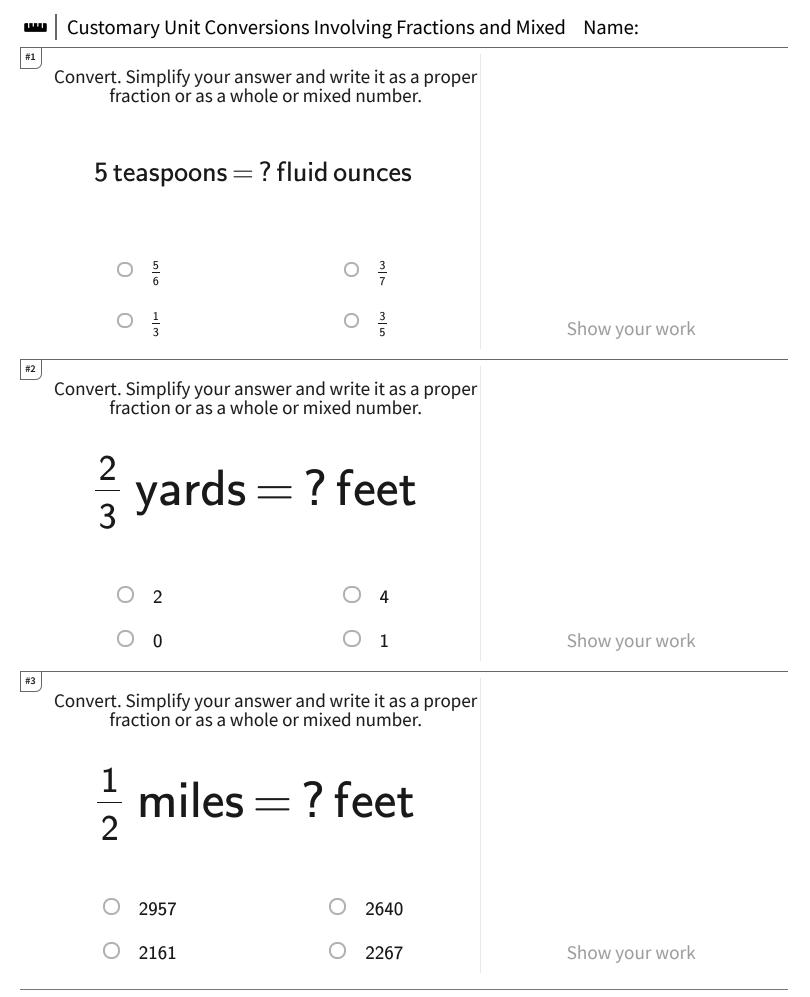

## Customary Unit Conversions Involving Fractions and Mixed

| Question | Answer |
|----------|--------|
| #1       | 5/6    |
| #2       | 2      |
| #3       | 2640   |
| #4       | 8      |
| #5       | 3      |
| #6       | 3/4    |
| #7       | 6      |
| #8       | 28     |
| #9       | 5/6    |
| #10      | 2/3    |
| #11      | 2      |
| #12      | 2      |