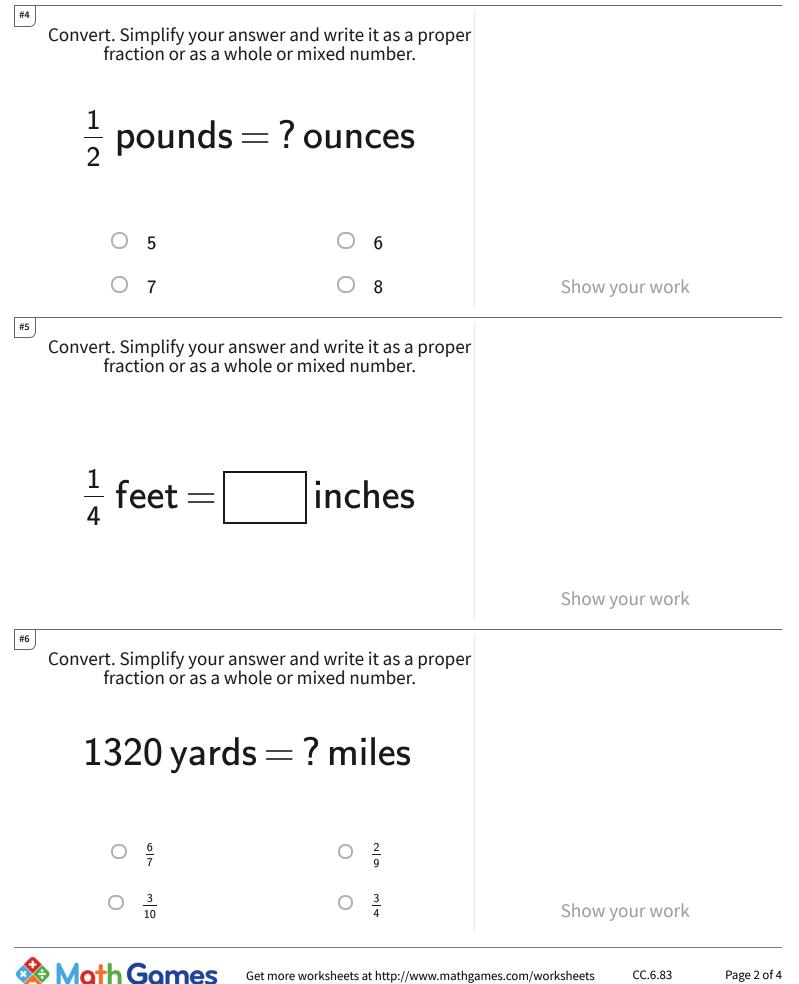

## Customary Unit Conversions Involving Fractions and Mixed

| Question | Answer |
|----------|--------|
| #1       | 5/6    |
| #2       | 2      |
| #3       | 2640   |
| #4       | 8      |
| #5       | 3      |
| #6       | 3/4    |
| #7       | 6      |
| #8       | 28     |
| #9       | 5/6    |
| #10      | 2/3    |
| #11      | 2      |
| #12      | 2      |