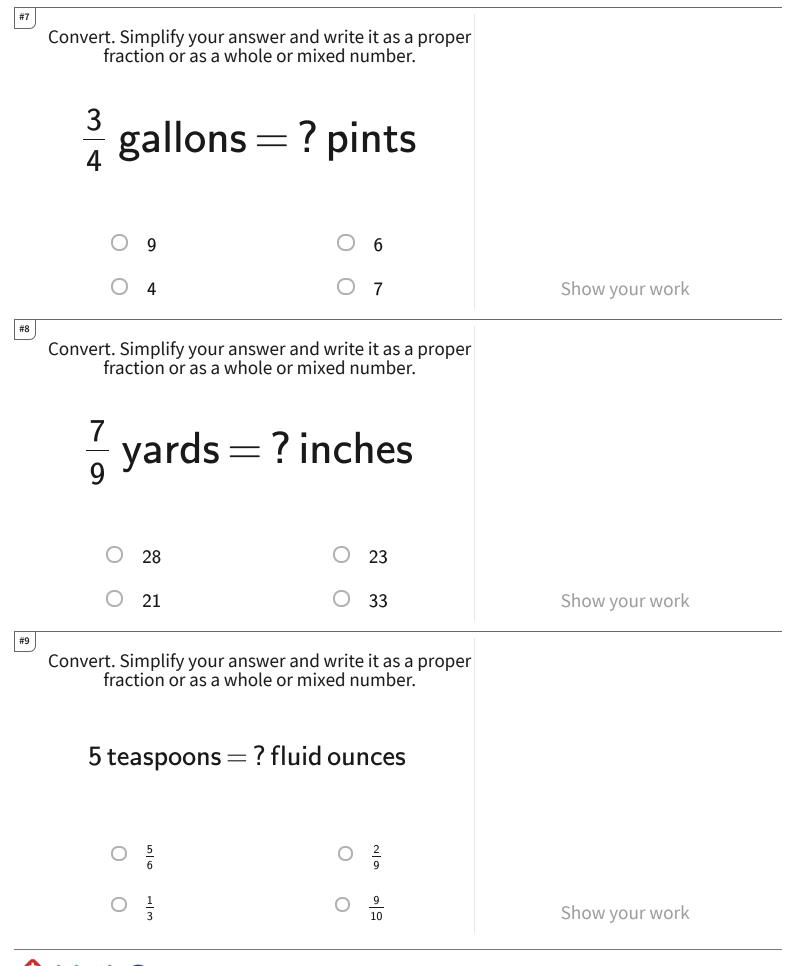

## Customary Unit Conversions Involving Fractions and Mixed

| Question | Answer |
|----------|--------|
| #1       | 5/6    |
| #2       | 2      |
| #3       | 2640   |
| #4       | 8      |
| #5       | 3      |
| #6       | 3/4    |
| #7       | 6      |
| #8       | 28     |
| #9       | 5/6    |
| #10      | 2/3    |
| #11      | 2      |
| #12      | 2      |