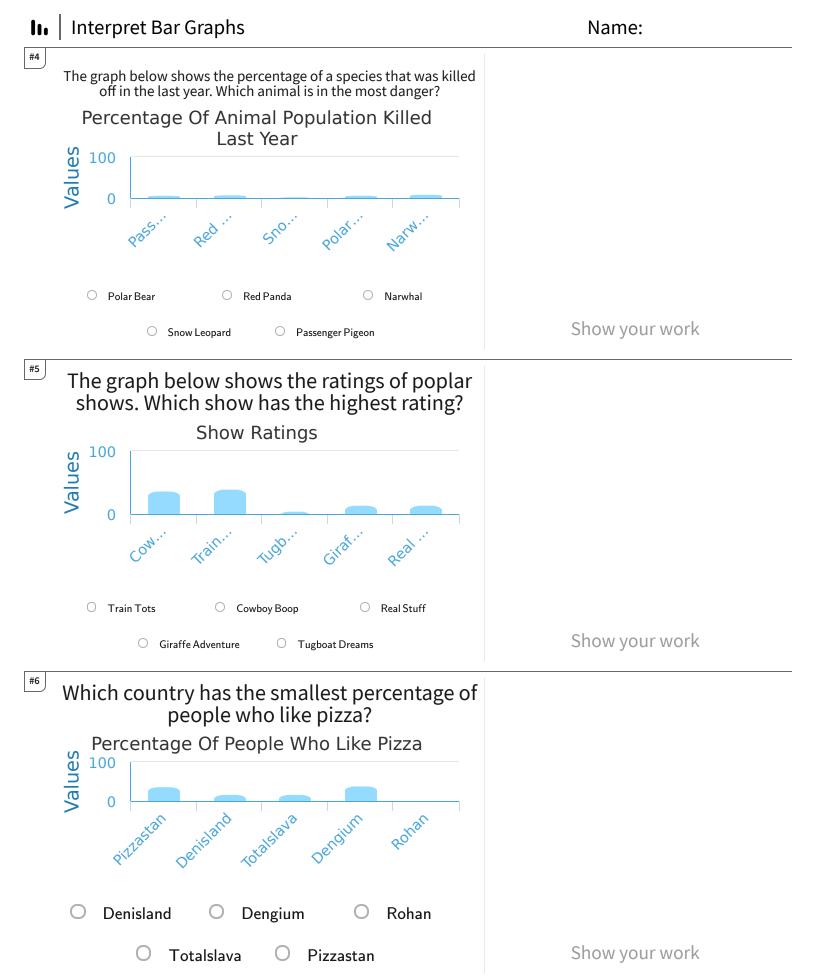

Interpret Bar Graphs Name: Lauren polled her classmates who rode bikes to find out which lock was the most popular among them. Looking at the graph below that she made, how many people use U-lock? Cyclist Locks 100 50 0 Show your work #2 The graph below shows the percentage of children in various neighborhoods around the city. Which neighborhood has the highest percentage of children? Percentage Of Children In Neighborhood 100 0 Bill Creek Randys River Ramsey Woods