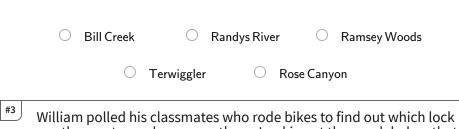

Show your work

was the most popular among them. Looking at the graph below that he made, which lock is used the least? Cyclist Locks 100 0 Key Lock Combo Lock Locking Skewers Cable Locks U-lock

Show your work