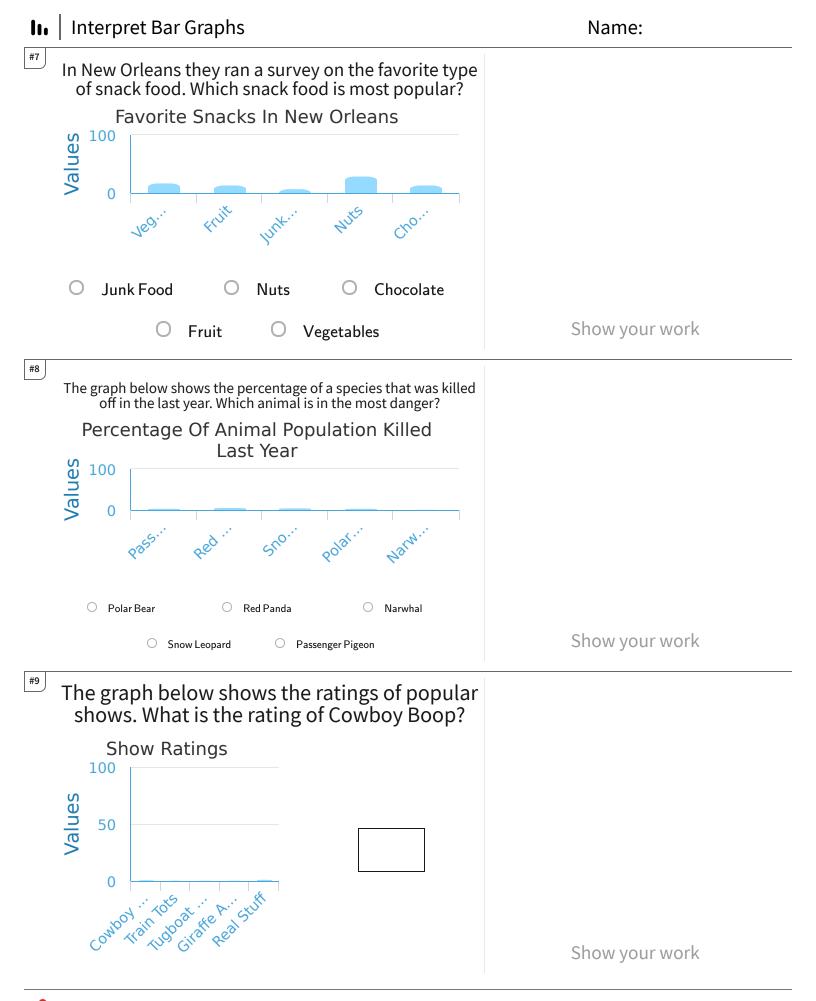

Interpret Bar Graphs Name: Lauren polled her classmates who rode bikes to find out which lock was the most popular among them. Looking at the graph below that she made, how many people use U-lock? Cyclist Locks 100 50 0 Show your work #2 The graph below shows the percentage of children in various neighborhoods around the city. Which neighborhood has the highest percentage of children? Percentage Of Children In Neighborhood 100 0 Bill Creek Randys River Ramsey Woods



Show your work

was the most popular among them. Looking at the graph below that he made, which lock is used the least? Cyclist Locks 100 0 Key Lock Combo Lock Locking Skewers Cable Locks U-lock

Show your work







| Question | Answer   |
|----------|----------|
| #1       | 50       |
| #2       | choice 4 |
| #3       | choice 2 |
| #4       | choice 3 |
| #5       | choice 1 |
| #6       | choice 3 |
| #7       | choice 2 |
| #8       | choice 2 |
| #9       | 20       |
| #10      | choice 3 |
| #11      | 30       |
| #12      | 20       |