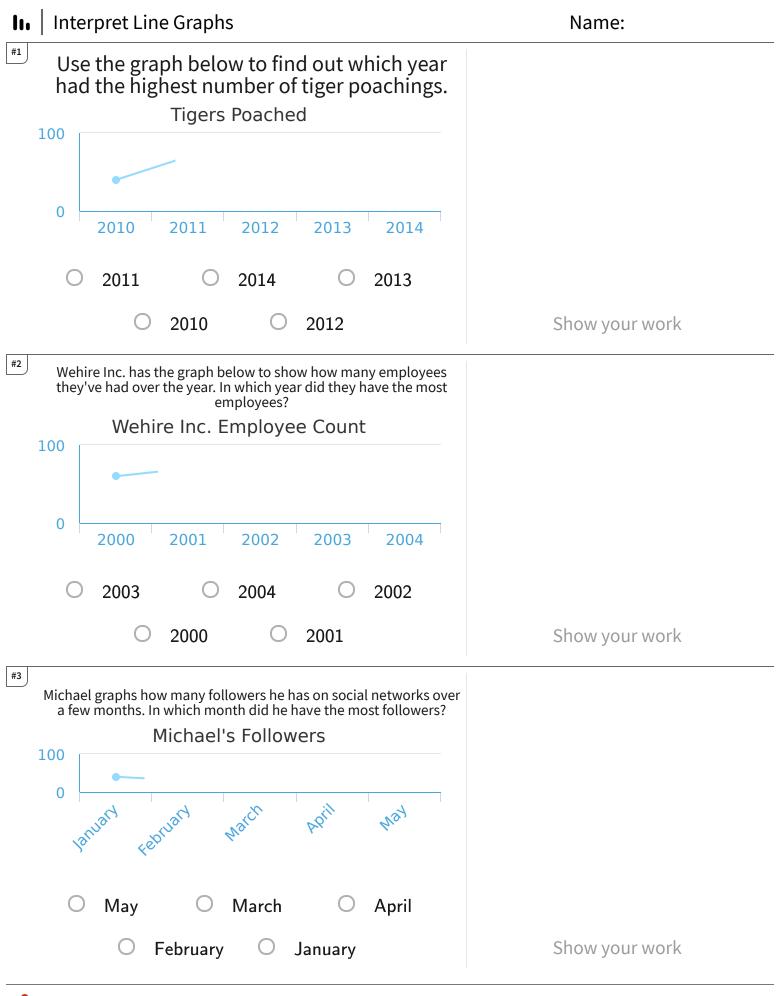

**Interpret Line Graphs** Name: Use the graph below to find out which year had the highest number of tiger poachings. Tigers Poached 100 0 2011 2012 2013 2010 2014 2011 2014 2013 Show your work 2010 2012 #8 The graph below shows how many hours Madeline spent at school over 5 weeks. Which week did she spend the most time at school? Hours At School 100 0 Week 3 Week 2 Week 4 Week 4 Week 3 Week 1 Week 5 Week 2 Show your work #9 A company distributes the following graph that shows yearly income. Which year did they make the most? Yearly Income 100 0 2002 2001 2003 2000 2004 2002 2000 2003 Show your work 2001 2004