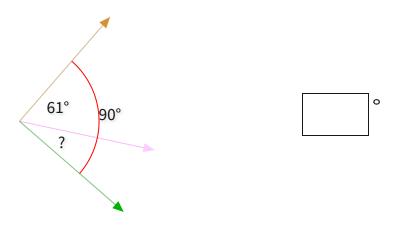

What is the value of a missing angle?

Show your work

#3

What is the value of a missing angle?

Show your work

#4

What is the value of a missing angle?

O 37°