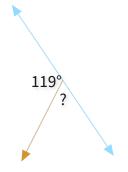

What is the value of a missing angle?

Show your work

#3

What is the value of a missing angle?

Show your work

#4

What is the value of a missing angle?

O 37°