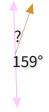

O 20°

O 26°

O 21°

Show your work

What is the value of a missing angle?

Show your work

#11

What is the value of a missing angle?