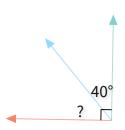

#1

What is the value of a missing angle?

O 50°

O 57°

O 48°

O 35°

Show your work

#2