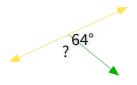

O 23°

O 38°

O 33°

Show your work

#5

What is the value of a missing angle?

O 29°

O 39°

O 37°

⊃ 35°

Show your work

#6

What is the value of a missing angle?

O 64°

O 68°

O 92°