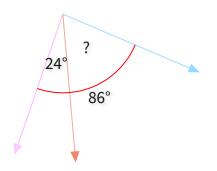

#1

What is the value of a missing angle?

O 50°

O 57°

O 48°

O 35°

Show your work

#2