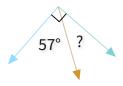

#1

What is the value of a missing angle?

O 50°

O 57°

O 48°

O 35°

Show your work

#2