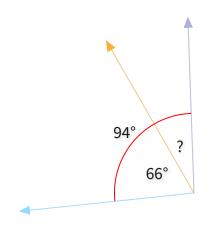

What is the value of a missing angle?

Show your work

#3

What is the value of a missing angle?

Show your work

#4

What is the value of a missing angle?

O 37°