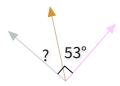

What is the value of a missing angle?

Show your work

#3

What is the value of a missing angle?

Show your work

#4

What is the value of a missing angle?

O 37°