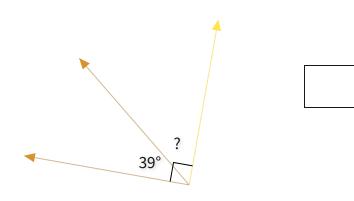

O 20°

O 26°

O 21°

Show your work

What is the value of a missing angle?

Show your work

#11

What is the value of a missing angle?