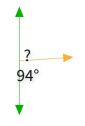

What is the value of a missing angle?

Show your work

#3

What is the value of a missing angle?

Show your work

#4

What is the value of a missing angle?

O 37°