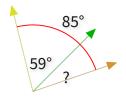

#1

What is the value of a missing angle?

O 50°

O 57°

O 48°

O 35°

Show your work

#2