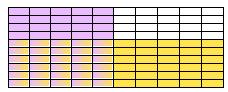

3.2

Show your work

#5

Use the model to find the missing number.

$$0.6 \times 0.3 = ?$$

0.14

0.16

0.13