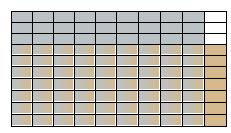

Use the model to find the missing number.

$$0.1 \times \boxed{\phantom{0}} = 0.06$$

Show your work

#2

Use the model to find the missing number.

$$0.6 \times ? = 0.3$$

3.5

0.5