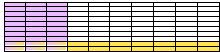

3.2

Show your work

#5

Use the model to find the missing number.

$$0.6 \times 0.3 = ?$$

0.14

0.16

0.13