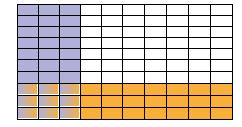

0.6

O 2.5

Show your work

#3

Use the model to find the missing number.

$$? \times 0.6 = 0.18$$

3.3

0.3