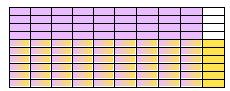

3.2

Show your work

#5

Use the model to find the missing number.

$$0.6 \times 0.3 = ?$$

0.14

0.16

0.13