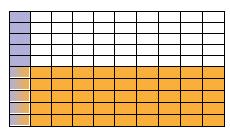

0.2

2.3

Show your work

Use the model to find the missing number.

$$? \times 0.3 = 0.06$$

0.2

0.1

O 1.2