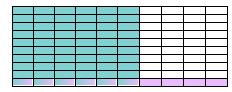

Use the model to find the missing number.

$$0.1 \times \boxed{\phantom{0}} = 0.06$$

Show your work

#2

Use the model to find the missing number.

$$0.6 \times ? = 0.3$$

3.5

0.5