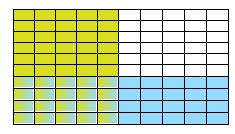

0.2

2.3

Show your work

Use the model to find the missing number.

$$? \times 0.3 = 0.06$$

0.2

0.1

O 1.2