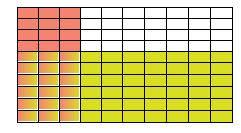

Use the model to find the missing number.

$$0.1 \times \boxed{\phantom{0}} = 0.06$$

Show your work

#2

Use the model to find the missing number.

$$0.6 \times ? = 0.3$$

3.5

0.5