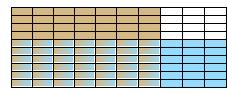

0.6

O 2.5

Show your work

#3

Use the model to find the missing number.

$$? \times 0.6 = 0.18$$

3.3

0.3