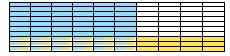

0.2

2.3

Show your work

Use the model to find the missing number.

$$? \times 0.3 = 0.06$$

0.2

0.1

O 1.2