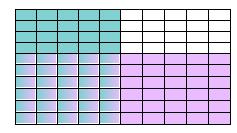

0.6

O 2.5

Show your work

#3

Use the model to find the missing number.

$$? \times 0.6 = 0.18$$

3.3

0.3