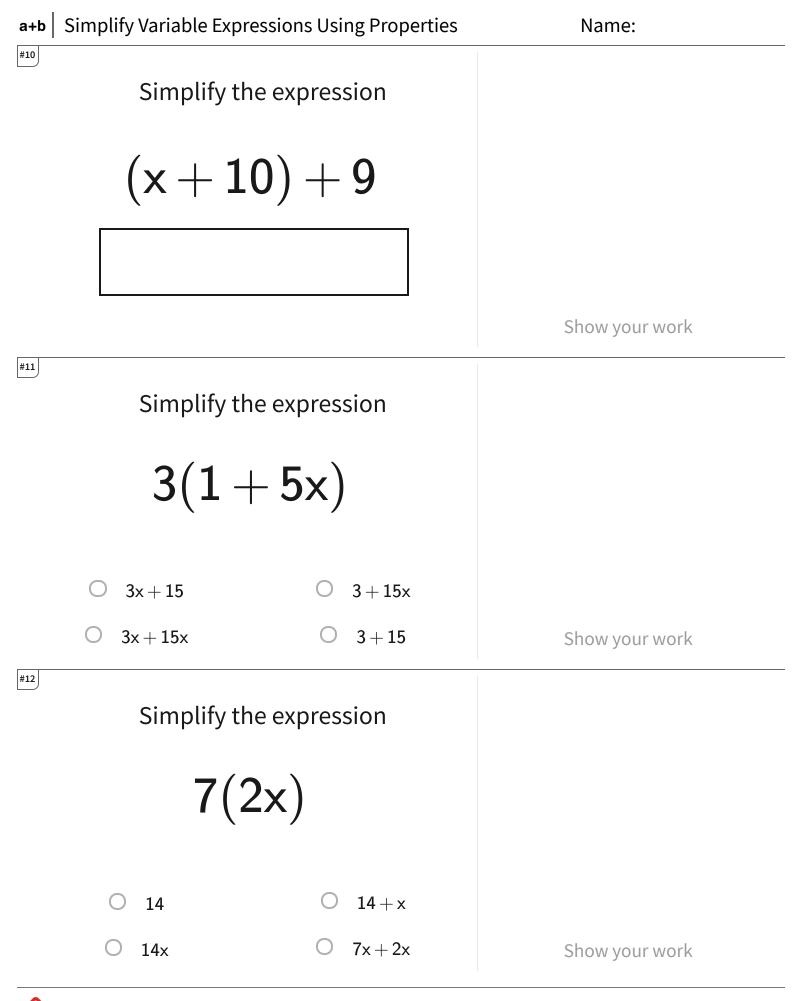

Games TeachMe, Inc. ©2024 All rights reserved.

Q

Get more worksheets at http://www.mathgames.com/worksheets Play online at http://www.mathgames.com/skill/7.108

CC.7.108

Page 4 of 4

| ble Expressions osing rioperties | 711517617169                                                                                                  |
|----------------------------------|---------------------------------------------------------------------------------------------------------------|
| Answer                           |                                                                                                               |
| 13+x                             |                                                                                                               |
| choice 2                         |                                                                                                               |
| 17+x                             |                                                                                                               |
| choice 3                         |                                                                                                               |
| 100+80x                          |                                                                                                               |
| choice 3                         |                                                                                                               |
| 8+72x                            |                                                                                                               |
| 32+32x                           |                                                                                                               |
| choice 2                         |                                                                                                               |
| 19+x                             |                                                                                                               |
| choice 2                         |                                                                                                               |
| choice 3                         |                                                                                                               |
|                                  | Answer   13+x   choice 2   17+x   choice 3   100+80x   choice 3   8+72x   32+32x   choice 2   19+x   choice 2 |