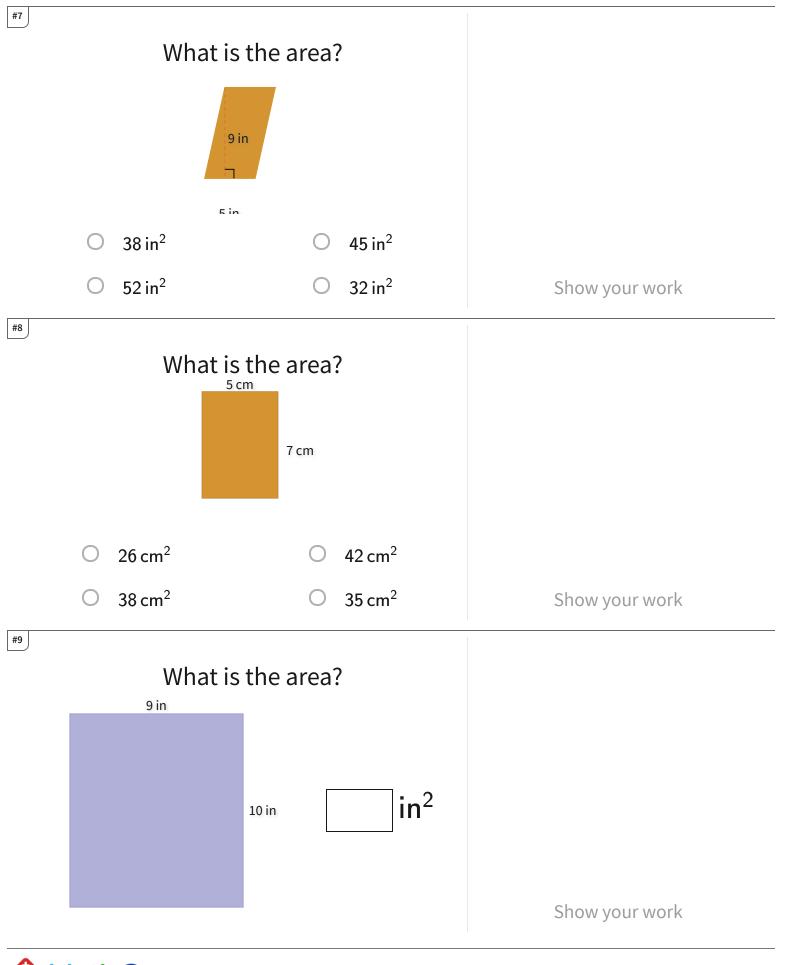

## ▶ Area of Rectangles and Parallelograms

| Question | Answer   |
|----------|----------|
| #1       | choice 4 |
| #2       | choice 4 |
| #3       | choice 2 |
| #4       | choice 2 |
| #5       | choice 4 |
| #6       | choice 3 |
| #7       | choice 2 |
| #8       | choice 4 |
| #9       | 90       |
| #10      | 30       |
| #11      | 45       |
| #12      | choice 4 |