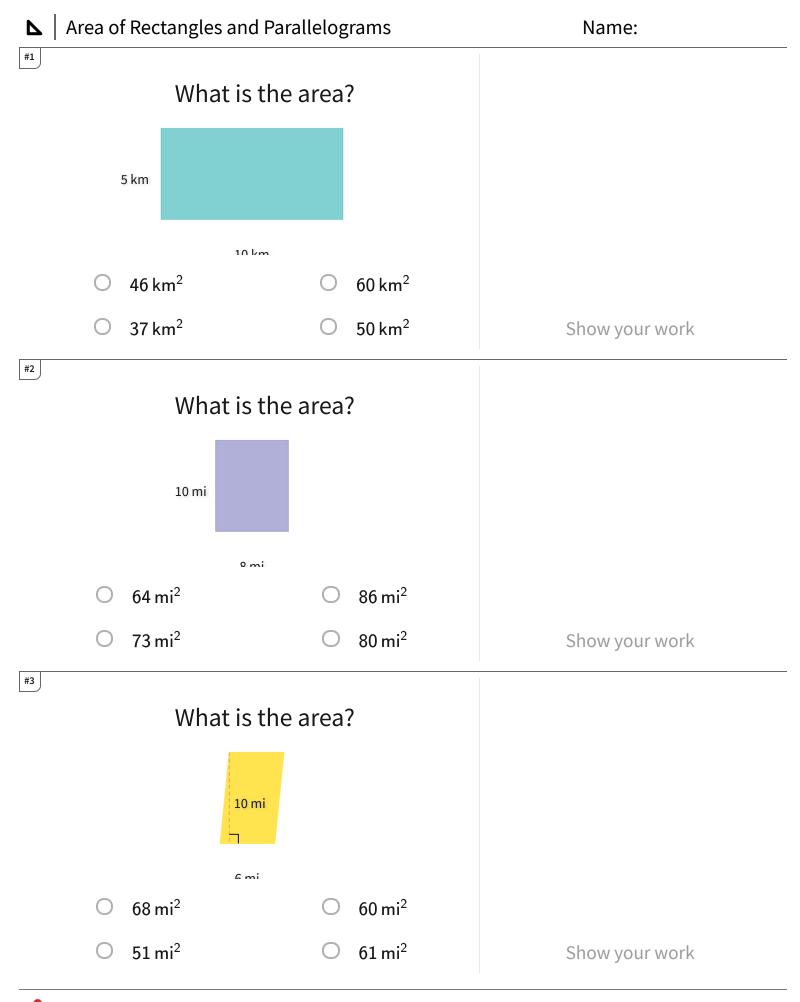

## ▶ Area of Rectangles and Parallelograms

| Question | Answer   |
|----------|----------|
| #1       | choice 4 |
| #2       | choice 4 |
| #3       | choice 2 |
| #4       | choice 2 |
| #5       | choice 4 |
| #6       | choice 3 |
| #7       | choice 2 |
| #8       | choice 4 |
| #9       | 90       |
| #10      | 30       |
| #11      | 45       |
| #12      | choice 4 |