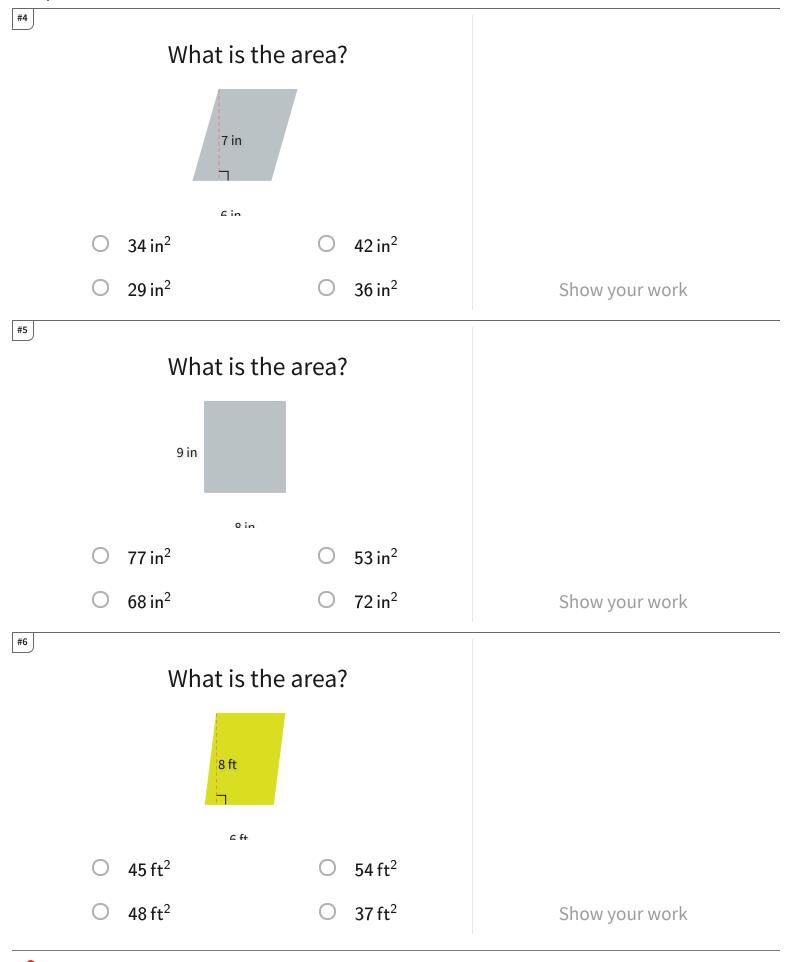

## ▶ Area of Rectangles and Parallelograms

| Question | Answer   |
|----------|----------|
| #1       | choice 4 |
| #2       | choice 4 |
| #3       | choice 2 |
| #4       | choice 2 |
| #5       | choice 4 |
| #6       | choice 3 |
| #7       | choice 2 |
| #8       | choice 4 |
| #9       | 90       |
| #10      | 30       |
| #11      | 45       |
| #12      | choice 4 |