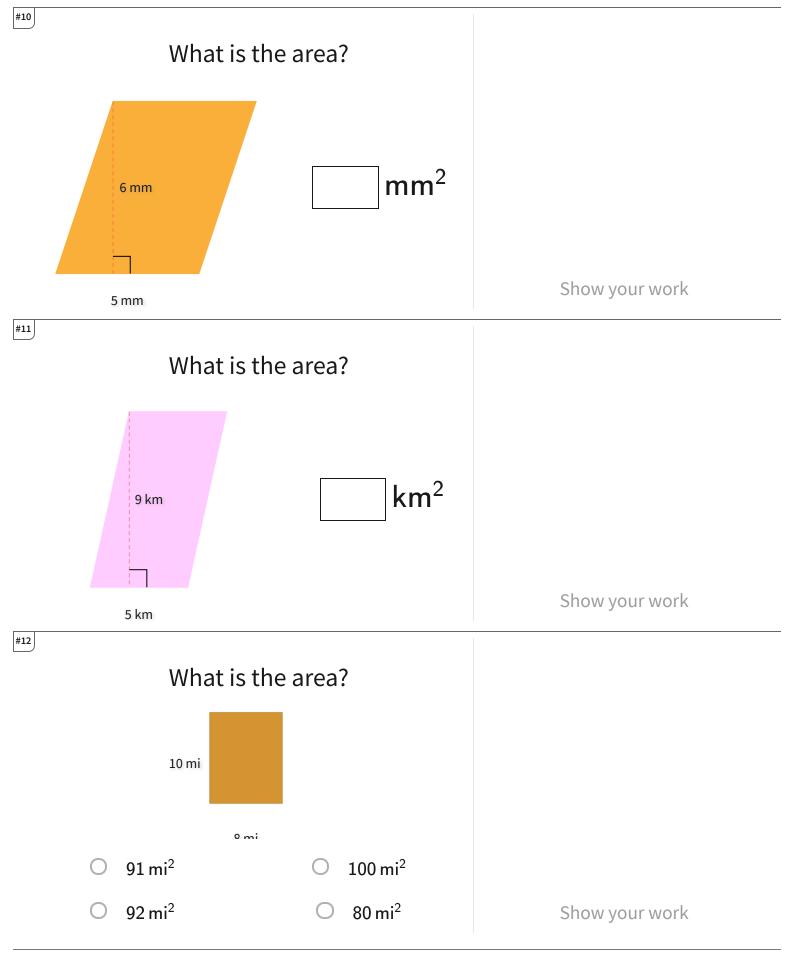

## ▶ Area of Rectangles and Parallelograms

| Question | Answer   |
|----------|----------|
| #1       | choice 4 |
| #2       | choice 4 |
| #3       | choice 2 |
| #4       | choice 2 |
| #5       | choice 4 |
| #6       | choice 3 |
| #7       | choice 2 |
| #8       | choice 4 |
| #9       | 90       |
| #10      | 30       |
| #11      | 45       |
| #12      | choice 4 |