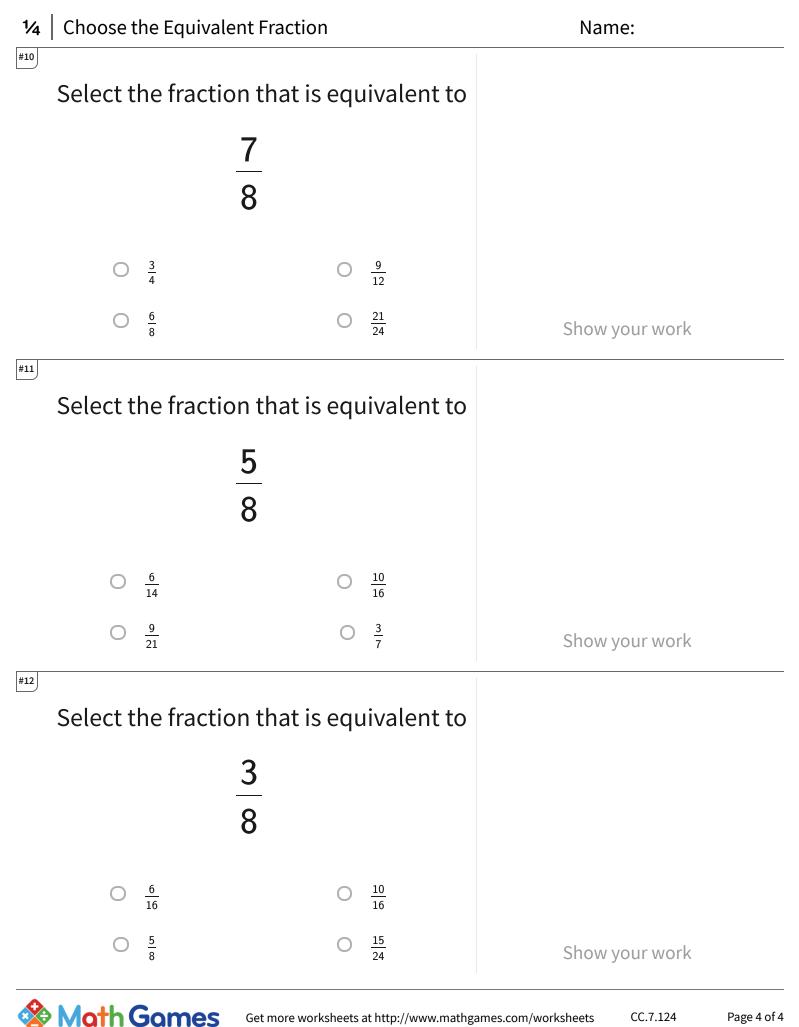

| Question | Answer   |
|----------|----------|
| #1       | choice 2 |
| #2       | choice 4 |
| #3       | choice 2 |
| #4       | choice 1 |
| #5       | choice 1 |
| #6       | choice 1 |
| #7       | choice 2 |
| #8       | choice 4 |
| #9       | choice 1 |
| #10      | choice 4 |
| #11      | choice 2 |
| #12      | choice 1 |