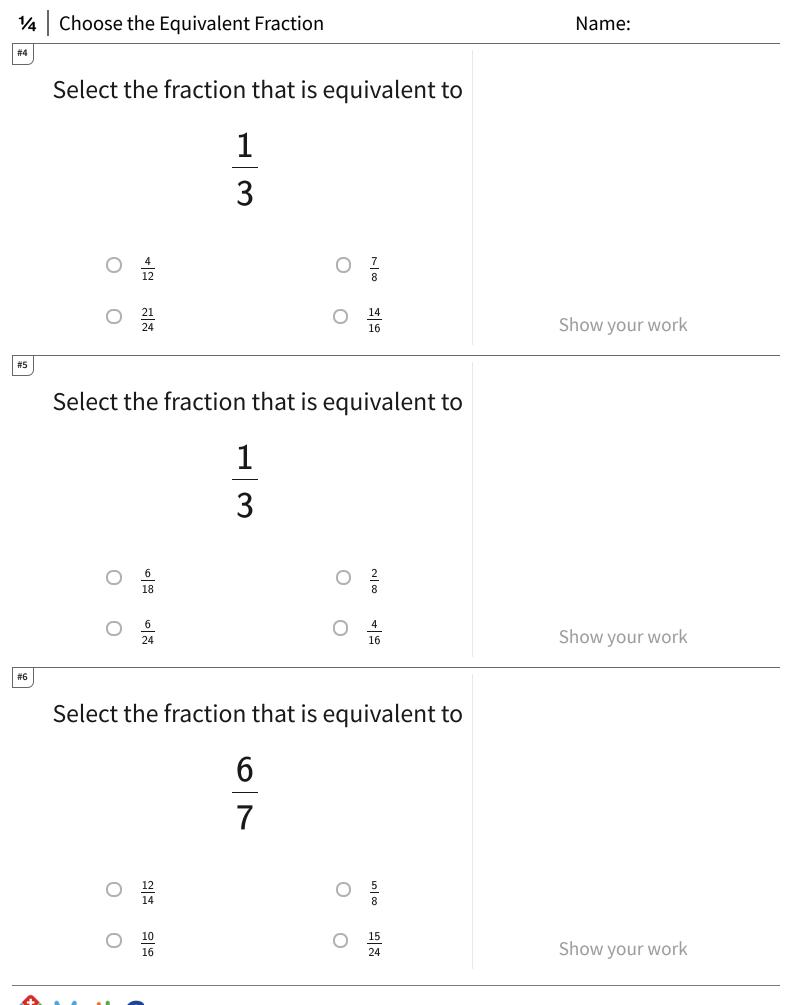

| Question | Answer   |
|----------|----------|
| #1       | choice 2 |
| #2       | choice 4 |
| #3       | choice 2 |
| #4       | choice 1 |
| #5       | choice 1 |
| #6       | choice 1 |
| #7       | choice 2 |
| #8       | choice 4 |
| #9       | choice 1 |
| #10      | choice 4 |
| #11      | choice 2 |
| #12      | choice 1 |