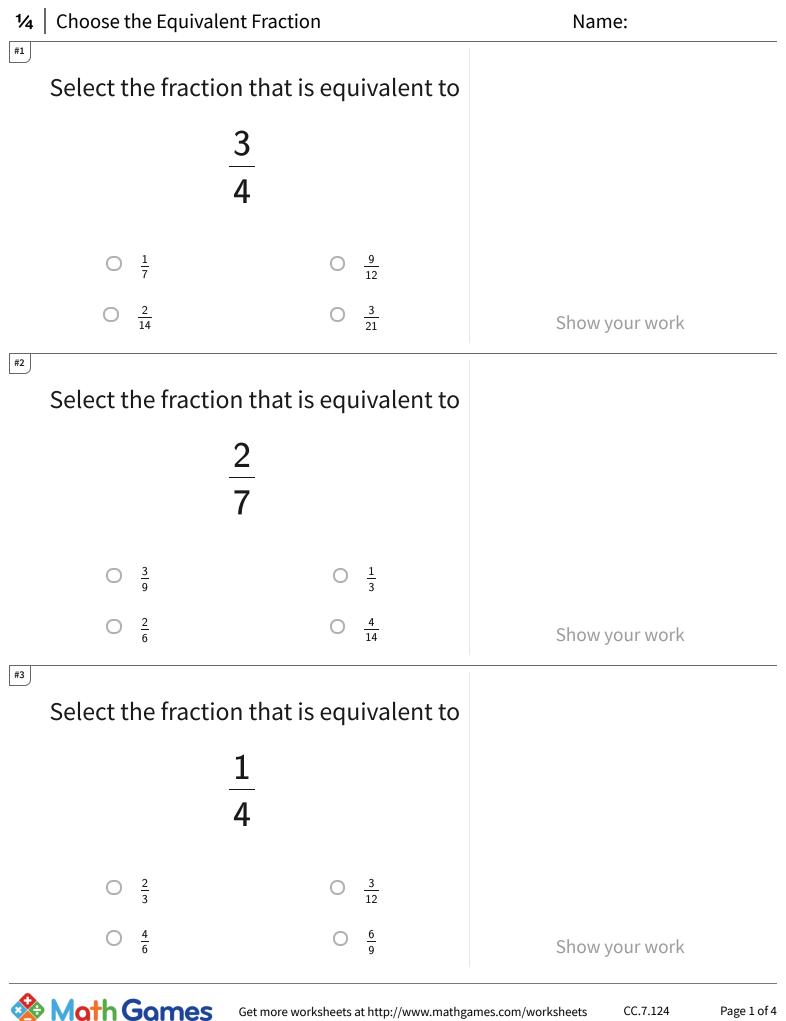

| Question | Answer   |
|----------|----------|
| #1       | choice 2 |
| #2       | choice 4 |
| #3       | choice 2 |
| #4       | choice 1 |
| #5       | choice 1 |
| #6       | choice 1 |
| #7       | choice 2 |
| #8       | choice 4 |
| #9       | choice 1 |
| #10      | choice 4 |
| #11      | choice 2 |
| #12      | choice 1 |