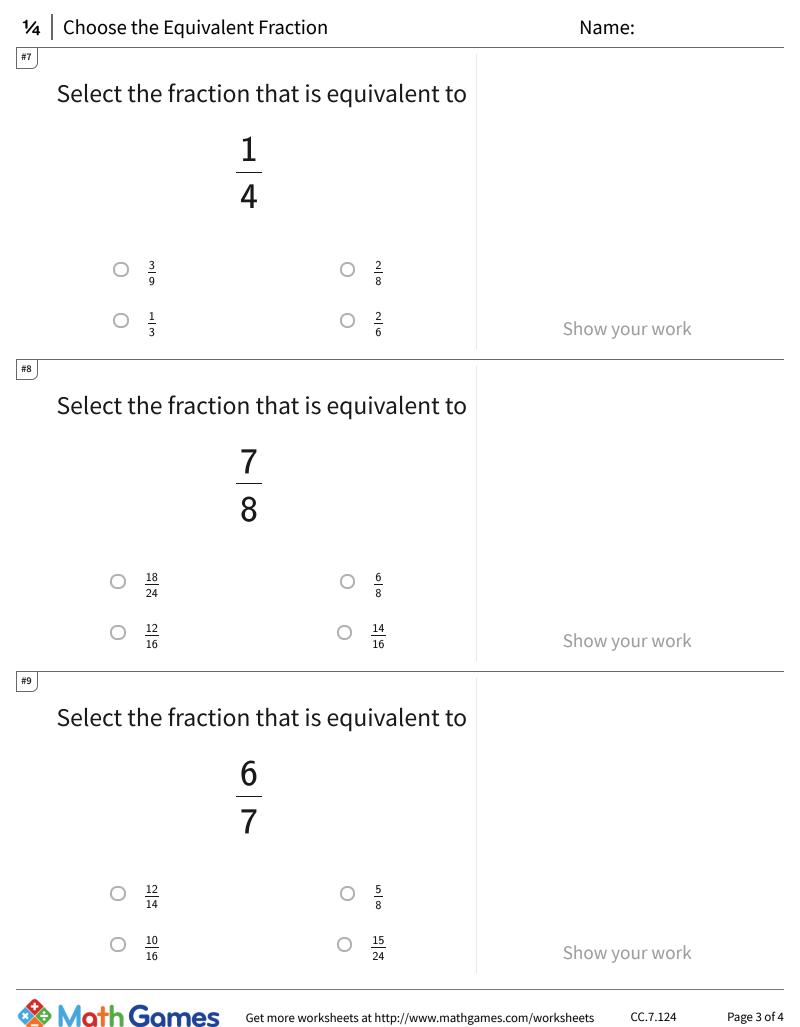

| Question | Answer   |
|----------|----------|
| #1       | choice 2 |
| #2       | choice 4 |
| #3       | choice 2 |
| #4       | choice 1 |
| #5       | choice 1 |
| #6       | choice 1 |
| #7       | choice 2 |
| #8       | choice 4 |
| #9       | choice 1 |
| #10      | choice 4 |
| #11      | choice 2 |
| #12      | choice 1 |