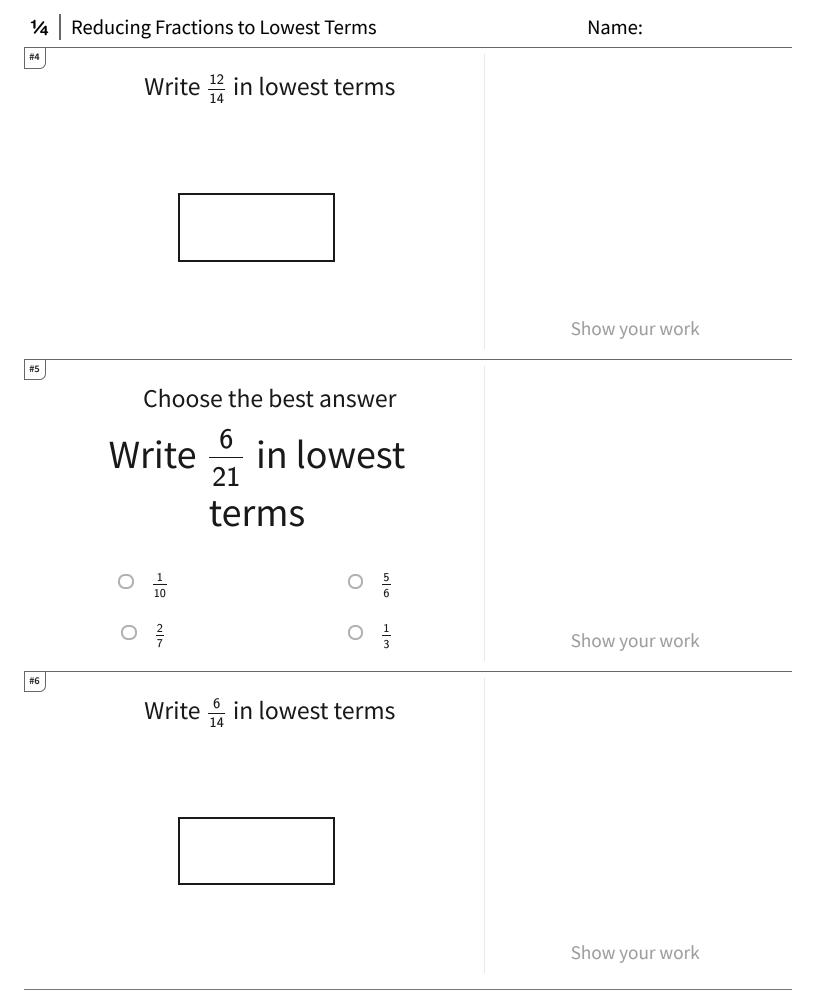

CC.7.125 Page 4 of 4

| Question | Answer |
|----------|--------|
| #1       | 5/6    |
| #2       | 2/3    |
| #3       | 4/7    |
| #4       | 6/7    |
| #5       | 2/7    |
| #6       | 3/7    |
| #7       | 2/3    |
| #8       | 5/7    |
| #9       | 1/2    |
| #10      | 3/4    |
| #11      | 5/6    |
| #12      | 5/8    |