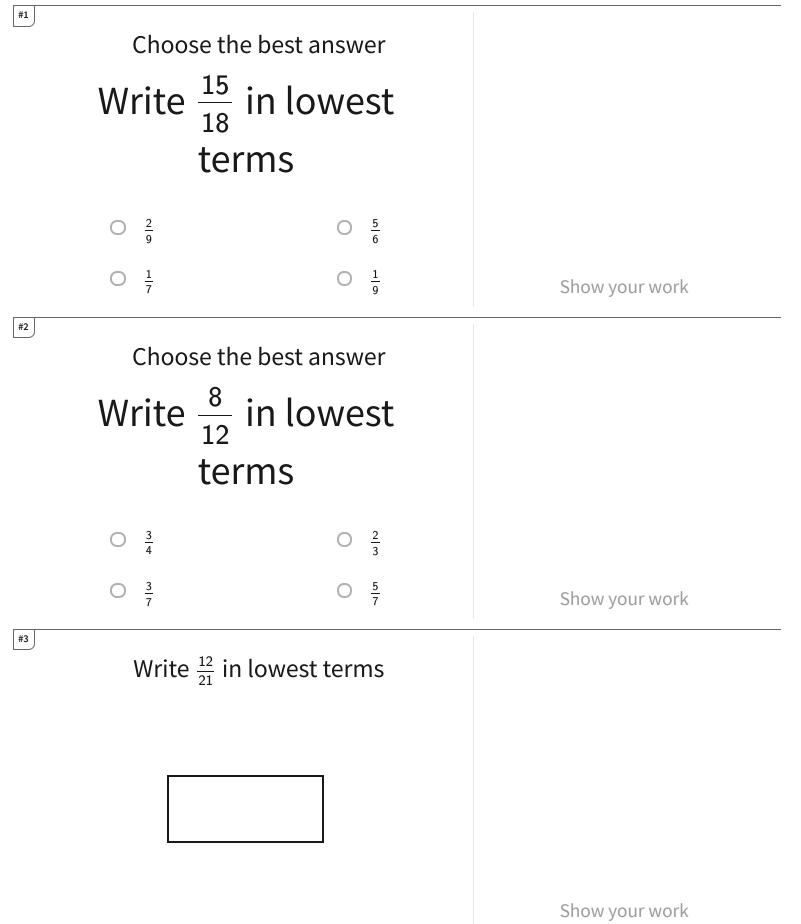

CC.7.125 Page 4 of 4

| Question | Answer |
|----------|--------|
| #1       | 5/6    |
| #2       | 2/3    |
| #3       | 4/7    |
| #4       | 6/7    |
| #5       | 2/7    |
| #6       | 3/7    |
| #7       | 2/3    |
| #8       | 5/7    |
| #9       | 1/2    |
| #10      | 3/4    |
| #11      | 5/6    |
| #12      | 5/8    |