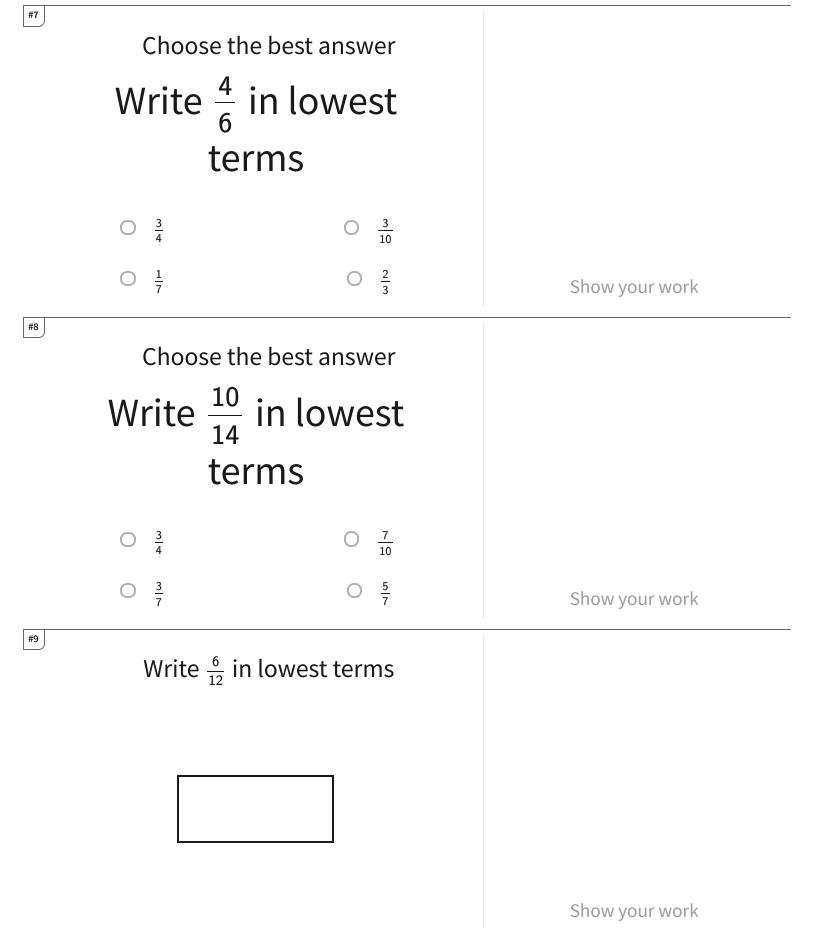

CC.7.125 Page 4 of 4

| Question | Answer |
|----------|--------|
| #1       | 5/6    |
| #2       | 2/3    |
| #3       | 4/7    |
| #4       | 6/7    |
| #5       | 2/7    |
| #6       | 3/7    |
| #7       | 2/3    |
| #8       | 5/7    |
| #9       | 1/2    |
| #10      | 3/4    |
| #11      | 5/6    |
| #12      | 5/8    |