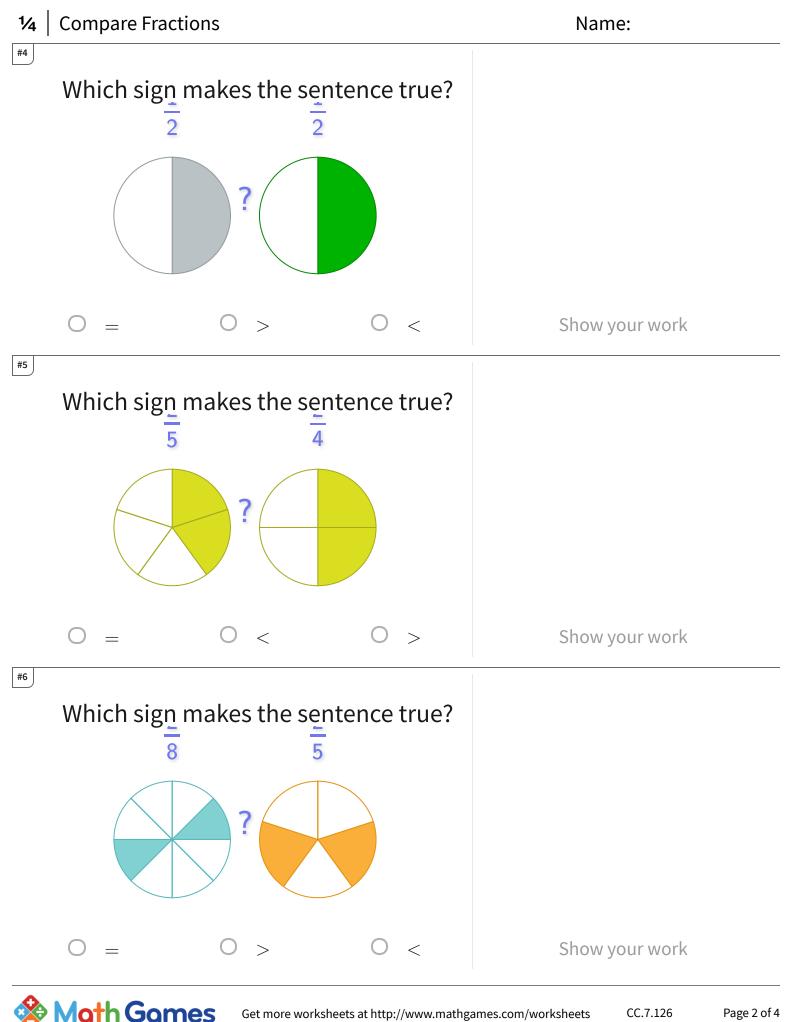

Get more worksheets at http://www.mathgames.com/worksheets Play online at http://www.mathgames.com/skill/7.126

CC.7.126

Page 2 of 4

Get more worksheets at http://www.mathgames.com/worksheets Play online at http://www.mathgames.com/skill/7.126