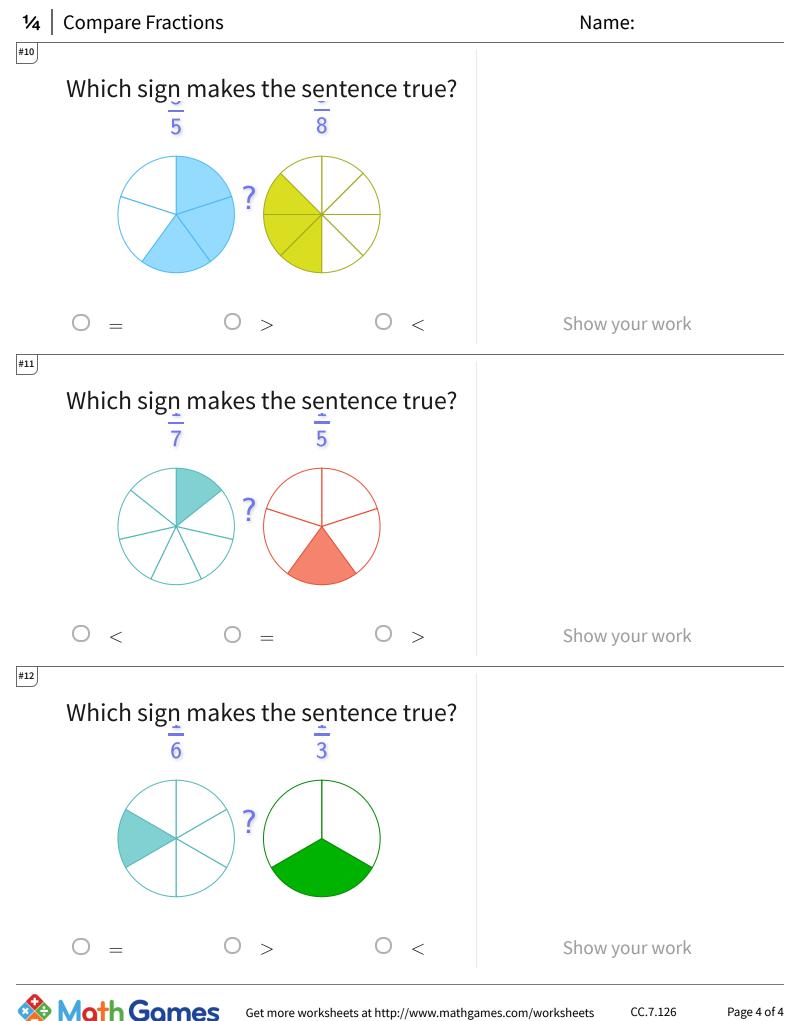

CC.7.126

Page 4 of 4

1/4 Compare Fractions

| Question | Answer   |
|----------|----------|
| #1       | choice 3 |
| #2       | choice 3 |
| #3       | choice 2 |
| #4       | choice 1 |
| #5       | choice 2 |
| #6       | choice 3 |
| #7       | choice 2 |
| #8       | choice 2 |
| #9       | choice 2 |
| #10      | choice 2 |
| #11      | choice 1 |
| #12      | choice 3 |