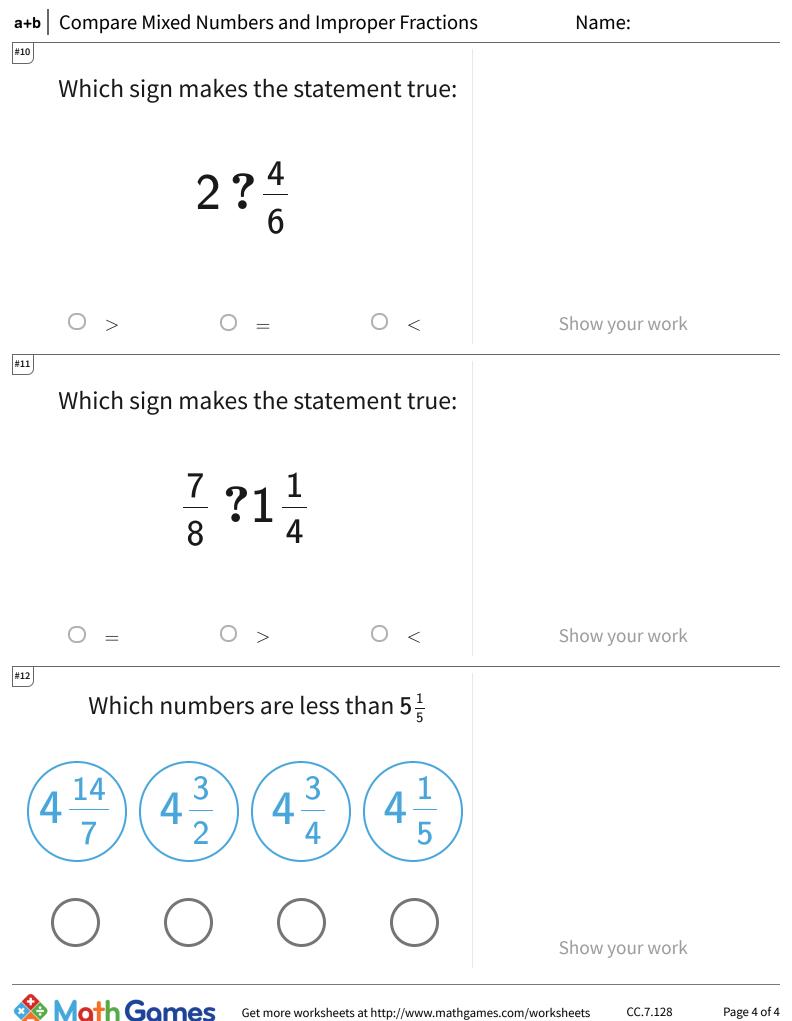

## **a+b** Compare Mixed Numbers and Improper Fractions

| Question | Answer             |
|----------|--------------------|
| #1       | choice 4, choice 3 |
| #2       | choice 1, choice 4 |
| #3       | choice 2, choice 4 |
| #4       | choice 3           |
| #5       | choice 4, choice 2 |
| #6       | choice 2, choice 3 |
| #7       | choice 4, choice 2 |
| #8       | choice 2, choice 4 |
| #9       | choice 4, choice 2 |
| #10      | choice 1           |
| #11      | choice 3           |
| #12      | choice 4, choice 3 |