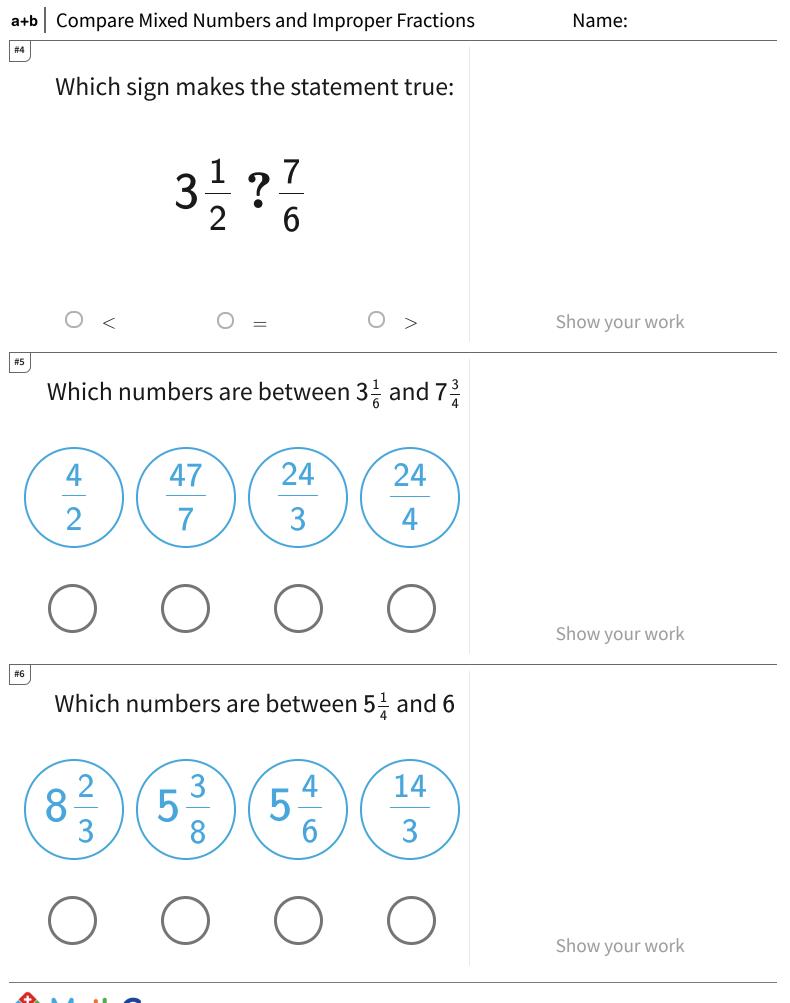

## **a+b** Compare Mixed Numbers and Improper Fractions

| Question | Answer             |
|----------|--------------------|
| #1       | choice 4, choice 3 |
| #2       | choice 1, choice 4 |
| #3       | choice 2, choice 4 |
| #4       | choice 3           |
| #5       | choice 4, choice 2 |
| #6       | choice 2, choice 3 |
| #7       | choice 4, choice 2 |
| #8       | choice 2, choice 4 |
| #9       | choice 4, choice 2 |
| #10      | choice 1           |
| #11      | choice 3           |
| #12      | choice 4, choice 3 |