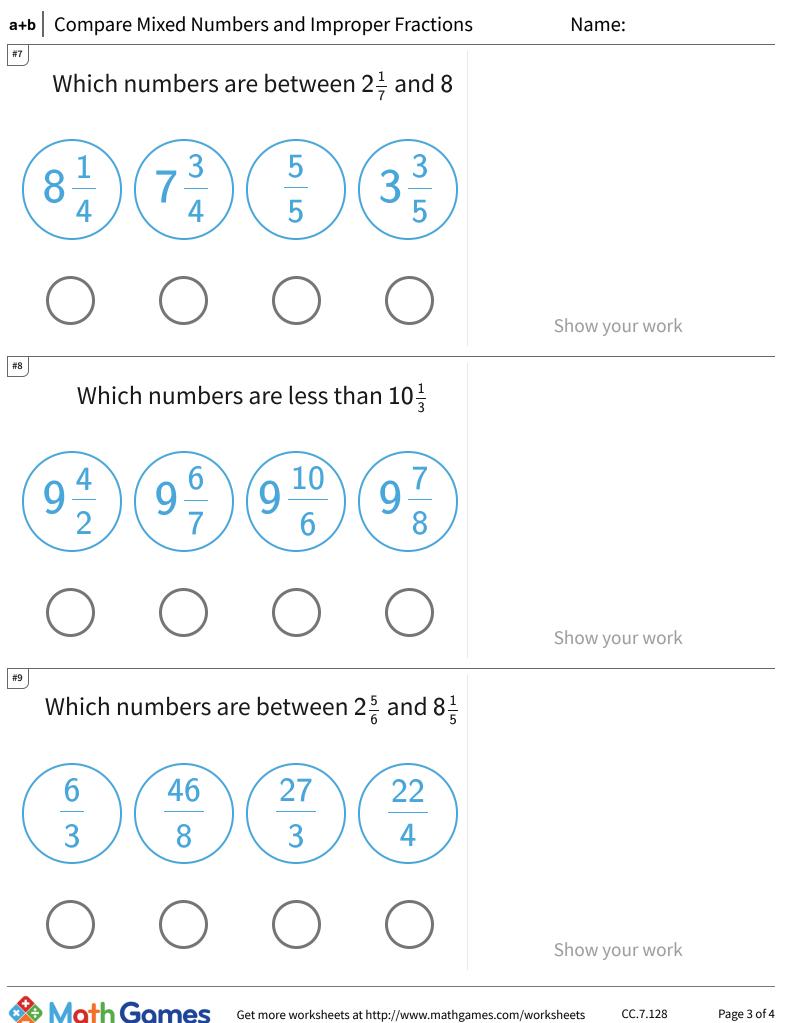

## **a+b** Compare Mixed Numbers and Improper Fractions

| Question | Answer             |
|----------|--------------------|
| #1       | choice 4, choice 3 |
| #2       | choice 1, choice 4 |
| #3       | choice 2, choice 4 |
| #4       | choice 3           |
| #5       | choice 4, choice 2 |
| #6       | choice 2, choice 3 |
| #7       | choice 4, choice 2 |
| #8       | choice 2, choice 4 |
| #9       | choice 4, choice 2 |
| #10      | choice 1           |
| #11      | choice 3           |
| #12      | choice 4, choice 3 |