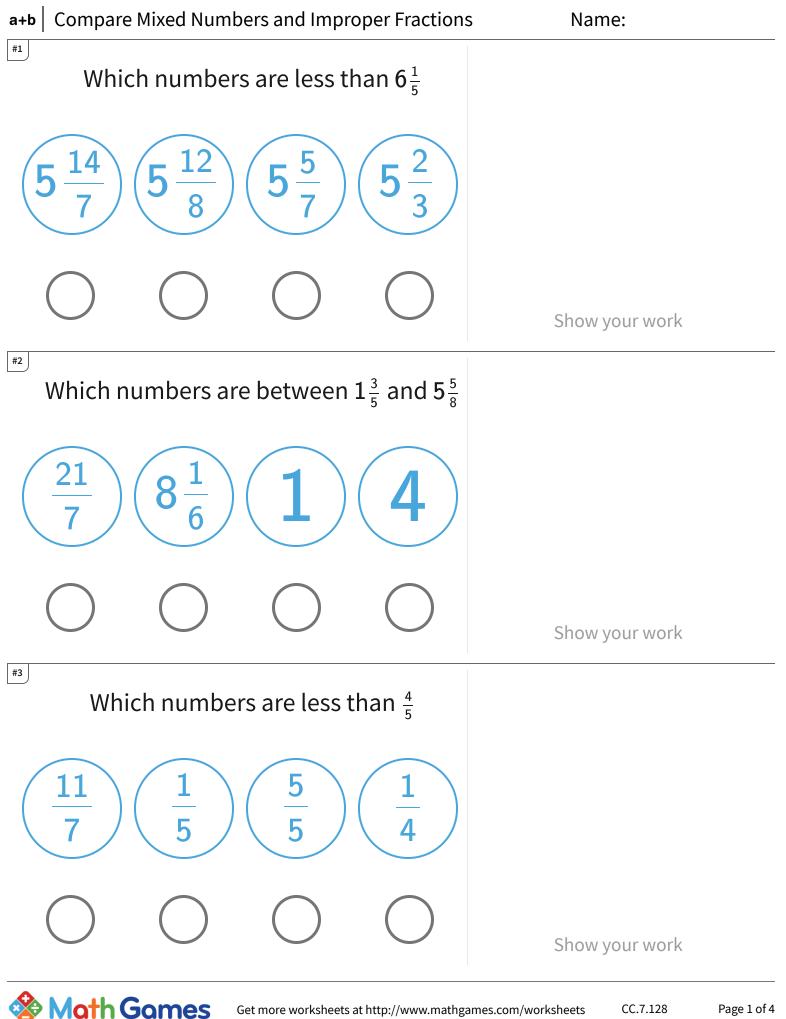

## **a+b** Compare Mixed Numbers and Improper Fractions

| Question | Answer             |
|----------|--------------------|
| #1       | choice 4, choice 3 |
| #2       | choice 1, choice 4 |
| #3       | choice 2, choice 4 |
| #4       | choice 3           |
| #5       | choice 4, choice 2 |
| #6       | choice 2, choice 3 |
| #7       | choice 4, choice 2 |
| #8       | choice 2, choice 4 |
| #9       | choice 4, choice 2 |
| #10      | choice 1           |
| #11      | choice 3           |
| #12      | choice 4, choice 3 |