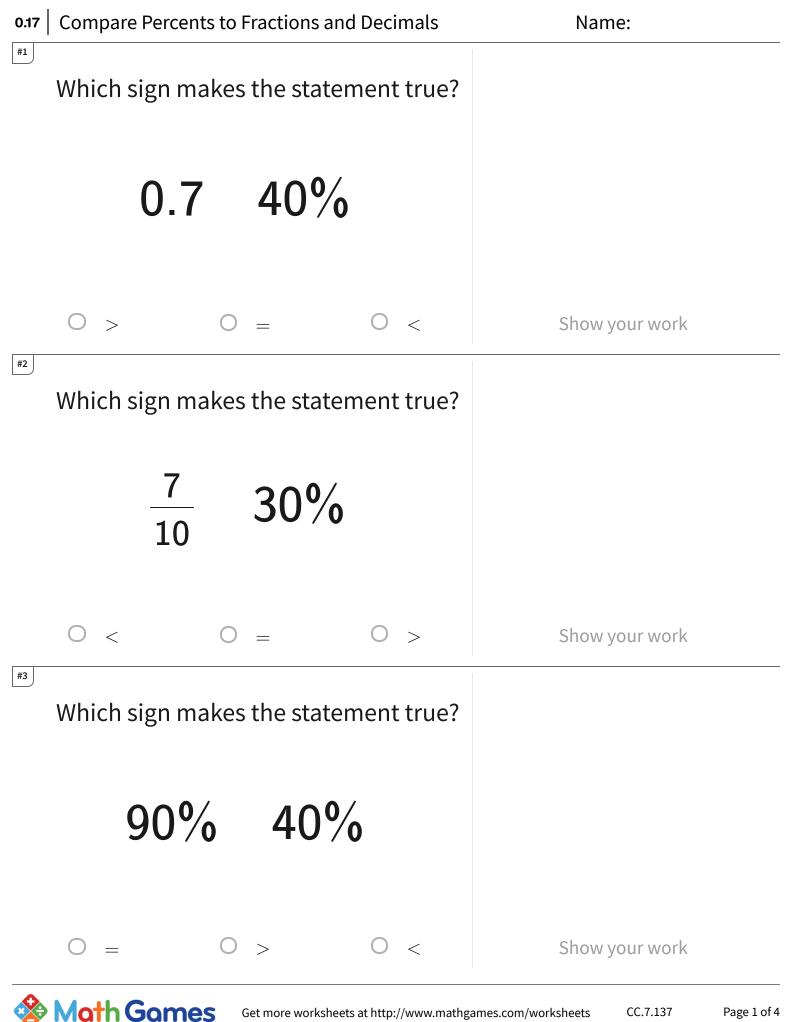

Get more worksneets at http://www.mathgames.com/worksneets Play online at http://www.mathgames.com/skill/7.137

Play online at http://www.mathgames.com/skill/7.137

| 0.17Compare Percents to Fractions and DecimalsAnswer |          |          | Answer Key |
|------------------------------------------------------|----------|----------|------------|
|                                                      | Question | Answer   |            |
| #1                                                   |          | choice 1 |            |
|                                                      | #2       | choice 3 |            |
|                                                      | #3       | choice 2 |            |
|                                                      | #4       | choice 2 |            |
|                                                      | #5       | choice 2 |            |
|                                                      | #6       | choice 2 |            |
|                                                      | #7       | choice 2 |            |
|                                                      | #8       | choice 3 |            |
|                                                      | #9       | choice 1 |            |
|                                                      | #10      | choice 3 |            |
|                                                      | #11      | choice 1 |            |
|                                                      | #12      | choice 3 |            |