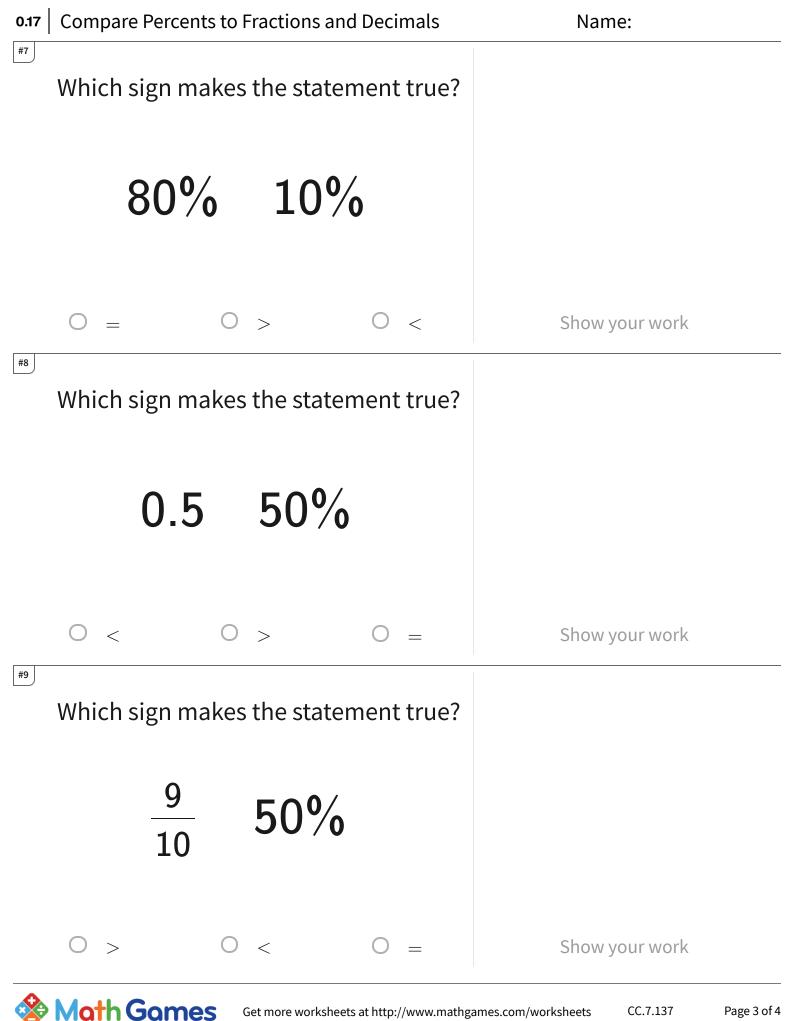

Get more worksneets at http://www.mathgames.com/worksneets Play online at http://www.mathgames.com/skill/7.137

Play online at http://www.mathgames.com/skill/7.137

| 0.17Compare Percents to Fractions and DecimalsAnswer |          |          | Answer Key |
|------------------------------------------------------|----------|----------|------------|
|                                                      | Question | Answer   |            |
| #1                                                   |          | choice 1 |            |
|                                                      | #2       | choice 3 |            |
|                                                      | #3       | choice 2 |            |
|                                                      | #4       | choice 2 |            |
|                                                      | #5       | choice 2 |            |
|                                                      | #6       | choice 2 |            |
|                                                      | #7       | choice 2 |            |
|                                                      | #8       | choice 3 |            |
|                                                      | #9       | choice 1 |            |
|                                                      | #10      | choice 3 |            |
|                                                      | #11      | choice 1 |            |
|                                                      | #12      | choice 3 |            |