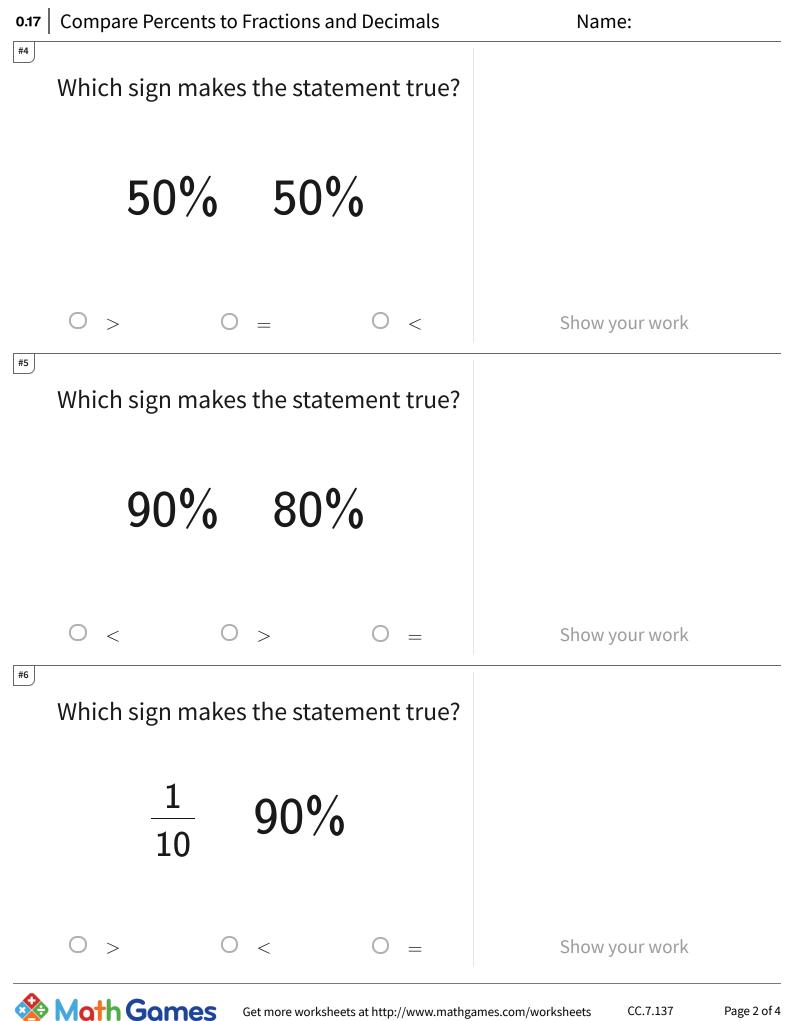

Get more worksneets at http://www.mathgames.com/worksneets Play online at http://www.mathgames.com/skill/7.137

Play online at http://www.mathgames.com/skill/7.137

| 0.17Compare Percents to Fractions and DecimalsAnswer |          |          | Answer Key |
|------------------------------------------------------|----------|----------|------------|
|                                                      | Question | Answer   |            |
| #1                                                   |          | choice 1 |            |
|                                                      | #2       | choice 3 |            |
|                                                      | #3       | choice 2 |            |
|                                                      | #4       | choice 2 |            |
|                                                      | #5       | choice 2 |            |
|                                                      | #6       | choice 2 |            |
|                                                      | #7       | choice 2 |            |
|                                                      | #8       | choice 3 |            |
|                                                      | #9       | choice 1 |            |
|                                                      | #10      | choice 3 |            |
|                                                      | #11      | choice 1 |            |
|                                                      | #12      | choice 3 |            |