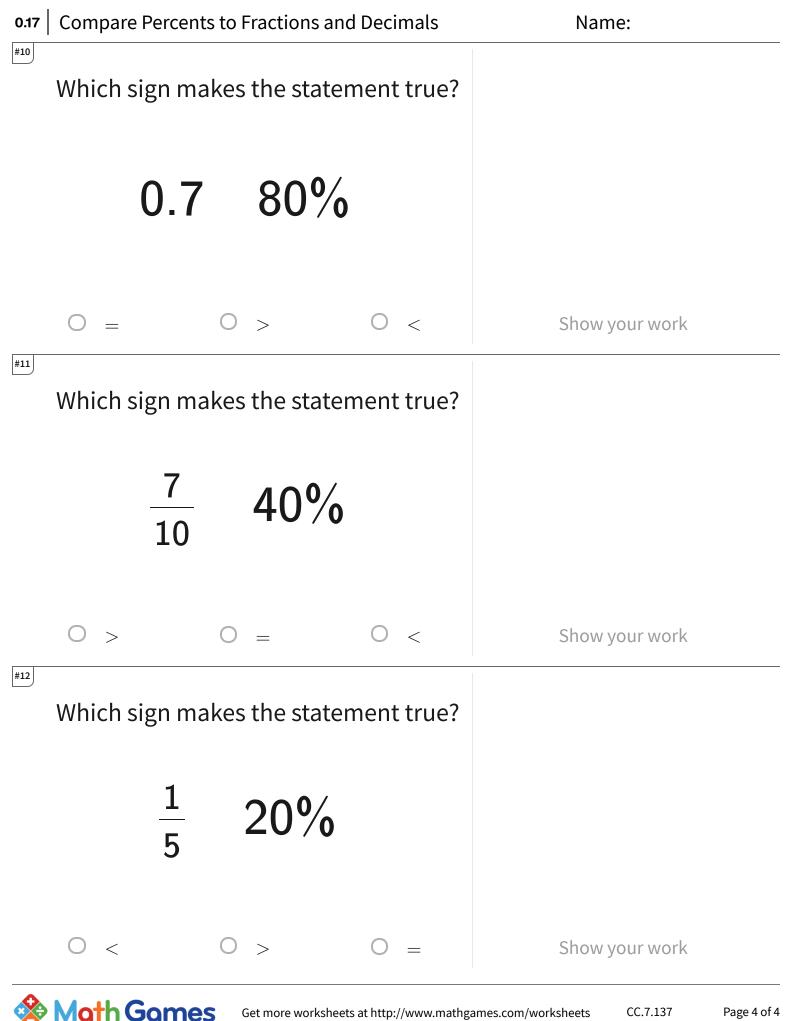

Get more worksneets at http://www.mathgames.com/worksneets Play online at http://www.mathgames.com/skill/7.137

Play online at http://www.mathgames.com/skill/7.137

| 0.17Compare Percents to Fractions and DecimalsAnswer |          |          | Answer Key |
|------------------------------------------------------|----------|----------|------------|
|                                                      | Question | Answer   |            |
| #1                                                   |          | choice 1 |            |
|                                                      | #2       | choice 3 |            |
|                                                      | #3       | choice 2 |            |
|                                                      | #4       | choice 2 |            |
|                                                      | #5       | choice 2 |            |
|                                                      | #6       | choice 2 |            |
|                                                      | #7       | choice 2 |            |
|                                                      | #8       | choice 3 |            |
|                                                      | #9       | choice 1 |            |
|                                                      | #10      | choice 3 |            |
|                                                      | #11      | choice 1 |            |
|                                                      | #12      | choice 3 |            |