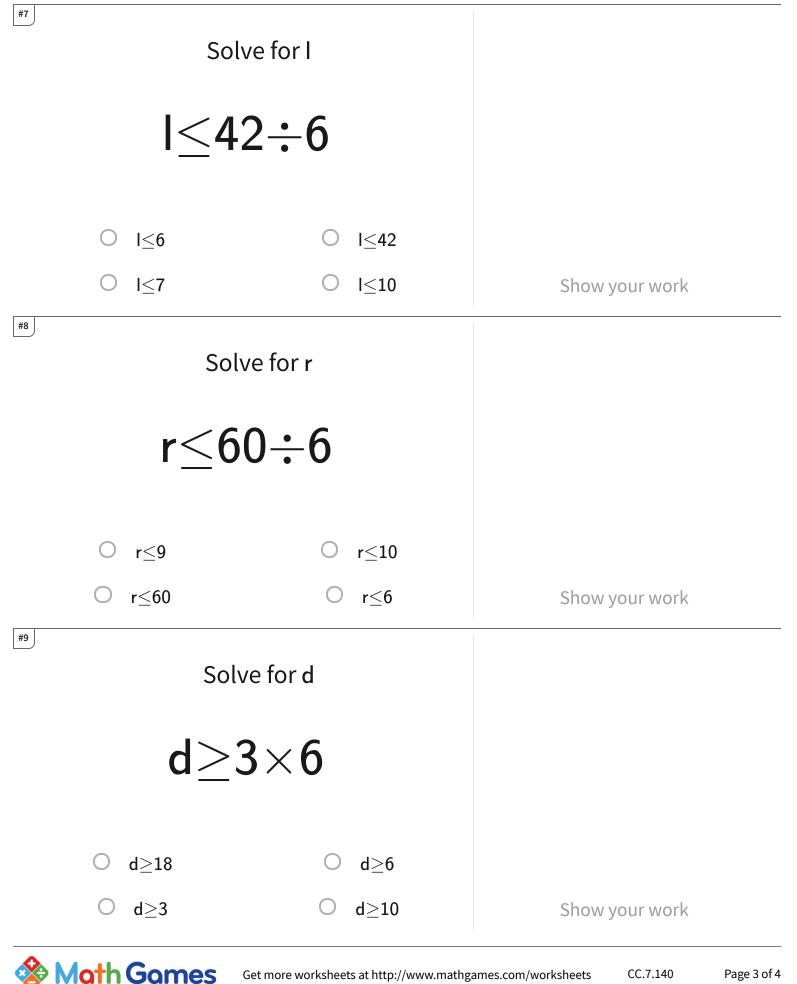

Get more worksheets at http://www.mathgames.com/worksheets Play online at http://www.mathgames.com/skill/7.140 CC.7.140

Page 1 of 4



TeachMe, Inc. ©2024 All rights reserved.

Math Games

Get more worksheets at http://www.mathgames.com/worksheets Play online at http://www.mathgames.com/skill/7.140 CC.7.140



TeachMe, Inc. ©2024 All rights reserved.

Get more worksheets at http://www.mathgames.com/worksheets Play online at http://www.mathgames.com/skill/7.140

Page 3 of 4 CC.7.140



TeachMe, Inc. ©2024 All rights reserved.

Get more worksheets at http://www.mathgames.com/worksheets Play online at http://www.mathgames.com/skill/7.140 CC.7.140

| Question | Answer   |
|----------|----------|
| #1       | choice 2 |
| #2       | choice 3 |
| #3       | choice 1 |
| #4       | choice 1 |
| #5       | choice 3 |
| #6       | choice 1 |
| #7       | choice 3 |
| #8       | choice 2 |
| #9       | choice 1 |
| #10      | choice 2 |
| #11      | choice 2 |
| #12      | choice 3 |

## **x+y** Solve One-Step Linear Inequalities