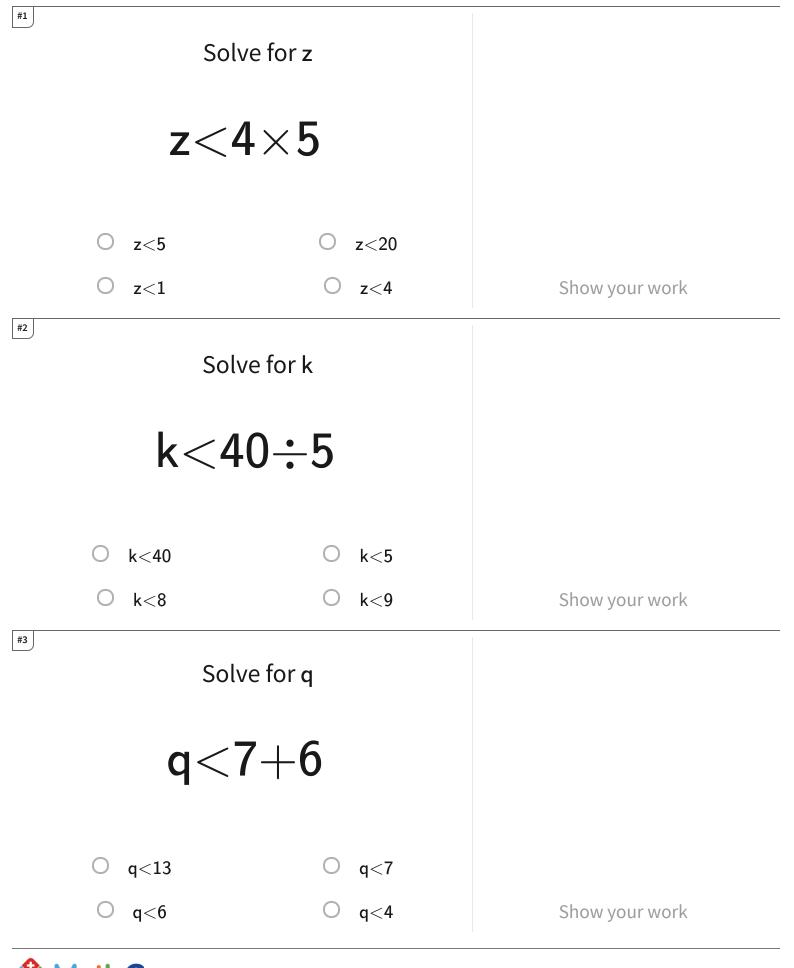

Get more worksheets at http://www.mathgames.com/worksheets Play online at http://www.mathgames.com/skill/7.140 CC.7.140

Page 1 of 4



TeachMe, Inc. ©2024 All rights reserved.

Math Games

Get more worksheets at http://www.mathgames.com/worksheets Play online at http://www.mathgames.com/skill/7.140 CC.7.140



TeachMe, Inc. ©2024 All rights reserved.

Get more worksheets at http://www.mathgames.com/worksheets Play online at http://www.mathgames.com/skill/7.140

Page 3 of 4 CC.7.140



TeachMe, Inc. ©2024 All rights reserved.

Get more worksheets at http://www.mathgames.com/worksheets Play online at http://www.mathgames.com/skill/7.140 CC.7.140

| Question | Answer   |
|----------|----------|
| #1       | choice 2 |
| #2       | choice 3 |
| #3       | choice 1 |
| #4       | choice 1 |