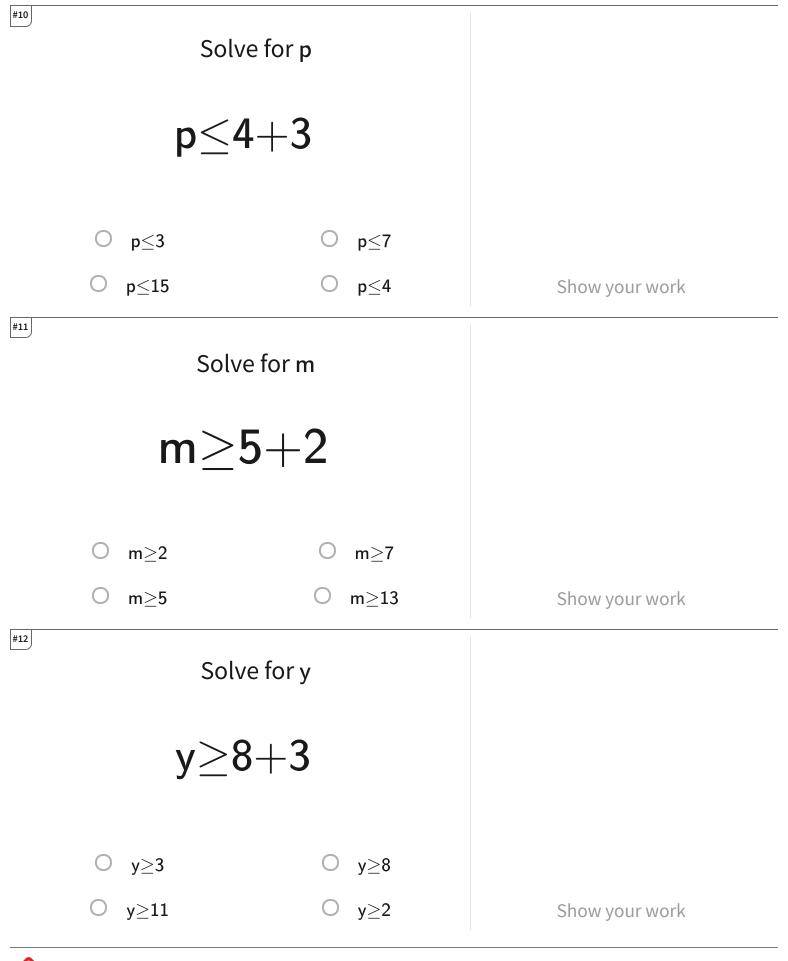

Get more worksheets at http://www.mathgames.com/worksheets Play online at http://www.mathgames.com/skill/7.140 CC.7.140

Page 1 of 4



TeachMe, Inc. ©2024 All rights reserved.

Math Games

Get more worksheets at http://www.mathgames.com/worksheets Play online at http://www.mathgames.com/skill/7.140 CC.7.140



TeachMe, Inc. ©2024 All rights reserved.

Get more worksheets at http://www.mathgames.com/worksheets Play online at http://www.mathgames.com/skill/7.140

Page 3 of 4 CC.7.140



TeachMe, Inc. ©2024 All rights reserved.

Get more worksheets at http://www.mathgames.com/worksheets Play online at http://www.mathgames.com/skill/7.140 CC.7.140

| Question | Answer   |
|----------|----------|
| #1       | choice 2 |
| #2       | choice 3 |
| #3       | choice 1 |
| #4       | choice 1 |
| #5       | choice 3 |
| #6       | choice 1 |
| #7       | choice 3 |
| #8       | choice 2 |
| #9       | choice 1 |
| #10      | choice 2 |
| #11      | choice 2 |
| #12      | choice 3 |

## **x+y** Solve One-Step Linear Inequalities