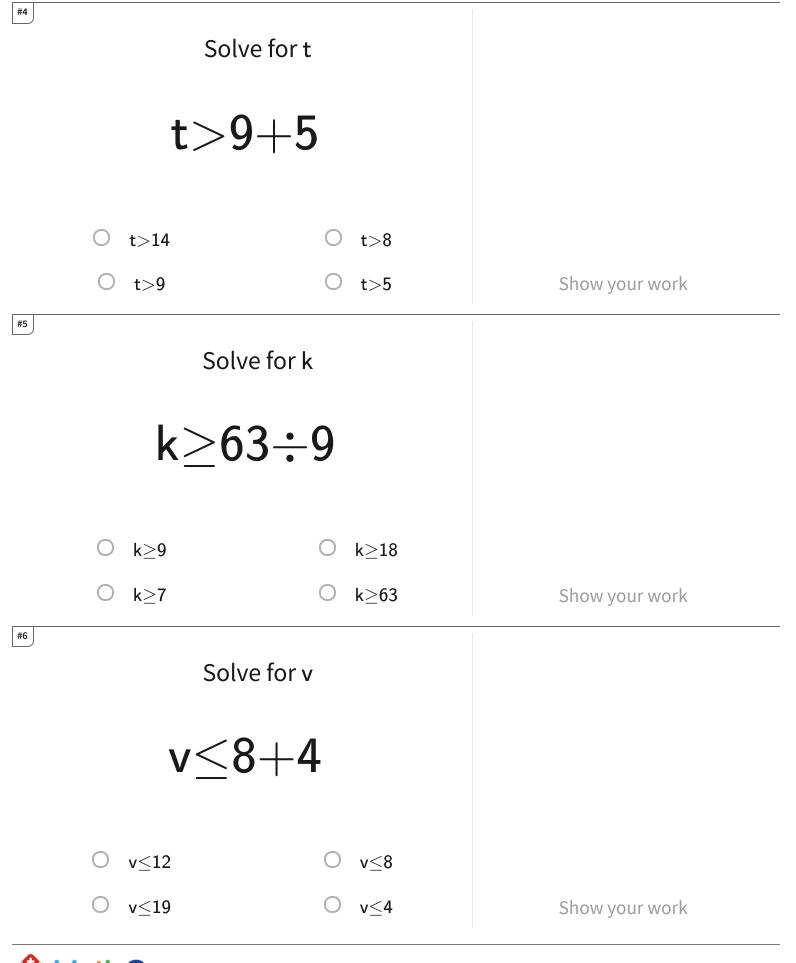

Get more worksheets at http://www.mathgames.com/worksheets Play online at http://www.mathgames.com/skill/7.140 CC.7.140

Page 1 of 4



TeachMe, Inc. ©2024 All rights reserved.

Math Games

Get more worksheets at http://www.mathgames.com/worksheets Play online at http://www.mathgames.com/skill/7.140 CC.7.140



TeachMe, Inc. ©2024 All rights reserved.

Get more worksheets at http://www.mathgames.com/worksheets Play online at http://www.mathgames.com/skill/7.140

Page 3 of 4 CC.7.140



TeachMe, Inc. ©2024 All rights reserved.

Get more worksheets at http://www.mathgames.com/worksheets Play online at http://www.mathgames.com/skill/7.140 CC.7.140

| Question | Answer   |
|----------|----------|
| #1       | choice 2 |
| #2       | choice 3 |
| #3       | choice 1 |
| #4       | choice 1 |
| #5       | choice 3 |
| #6       | choice 1 |
| #7       | choice 3 |
| #8       | choice 2 |
| #9       | choice 1 |
| #10      | cho