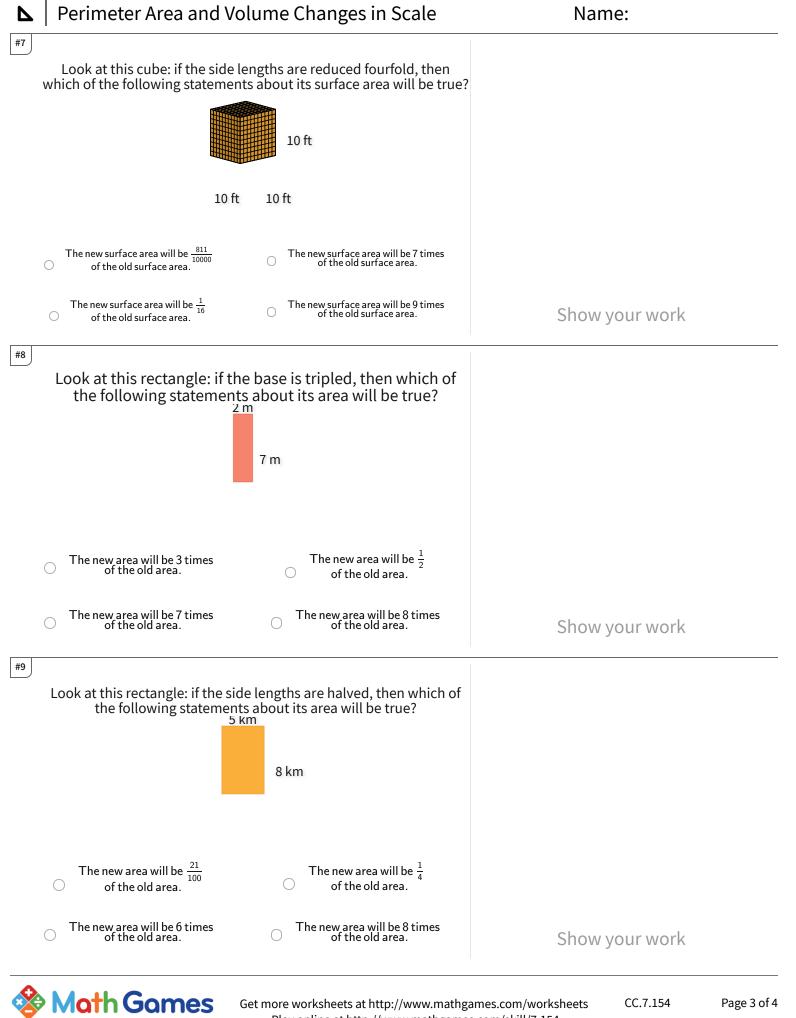

Get more worksheets at http://www.mathgames.com/worksheets Play online at http://www.mathgames.com/skill/7.154

TeachMe, Inc. ©2024 All rights reserved.

CC.7.154



TeachMe, Inc. ©2024 All rights reserved.

Play online at http://www.mathgames.com/skill/7.154



TeachMe, Inc. ©2024 All rights reserved.

Play online at http://www.mathgames.com/skill/7.154



TeachMe, Inc. ©2024 All rights reserved.

Play online at http://www.mathgames.com/skill/7.154



## Perimeter Area and Volume Changes in Scale

| Question | Answer   |
|----------|----------|
| #1       | choice 1 |
| #2       | choice 2 |
| #3       | choice 2 |
| #4       | choice 3 |
| #5       | choice 3 |
| #6       | choice 1 |
| #7       | choice 3 |
| #8       | choice 1 |
| #9       | choice 2 |
| #10      | choice 4 |
| #11      | choice 1 |
| #12      | choice 1 |