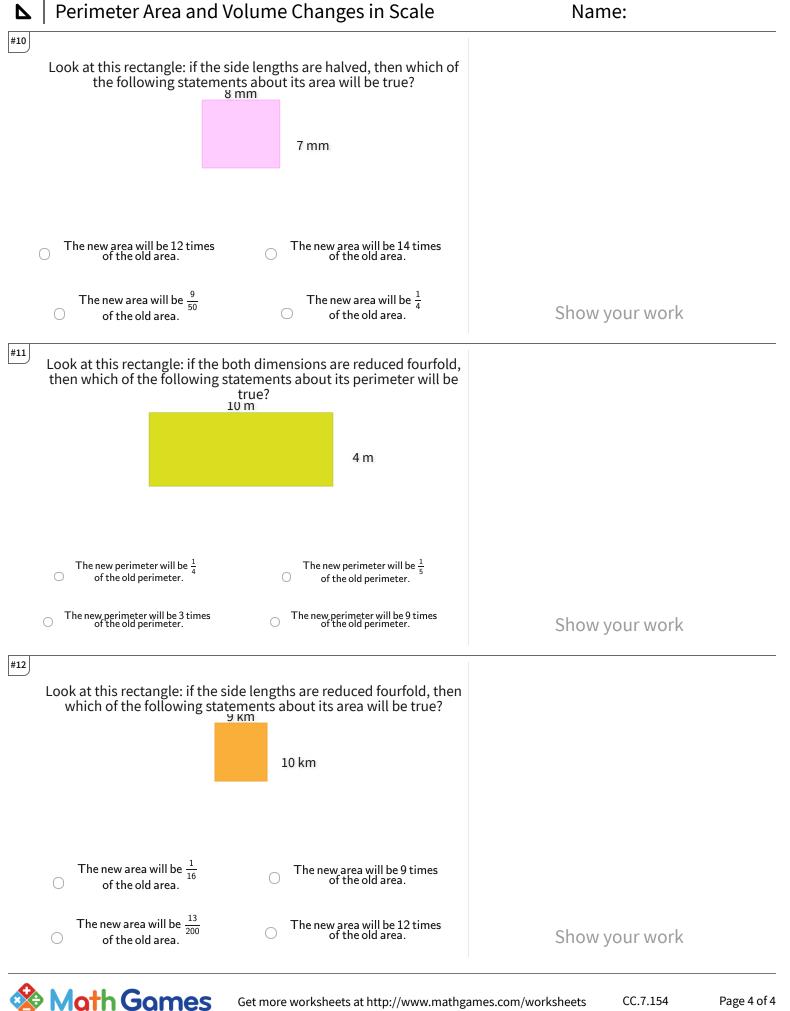

## Perimeter Area and Volume Changes in Scale

| Question | Answer   |
|----------|----------|
| #1       | choice 1 |
| #2       | choice 2 |
| #3       | choice 2 |
| #4       | choice 3 |
| #5       | choice 3 |
| #6       | choice 1 |
| #7       | choice 3 |
| #8       | choice 1 |
| #9       | choice 2 |
| #10      | choice 4 |
| #11      | choice 1 |
| #12      | choice 1 |