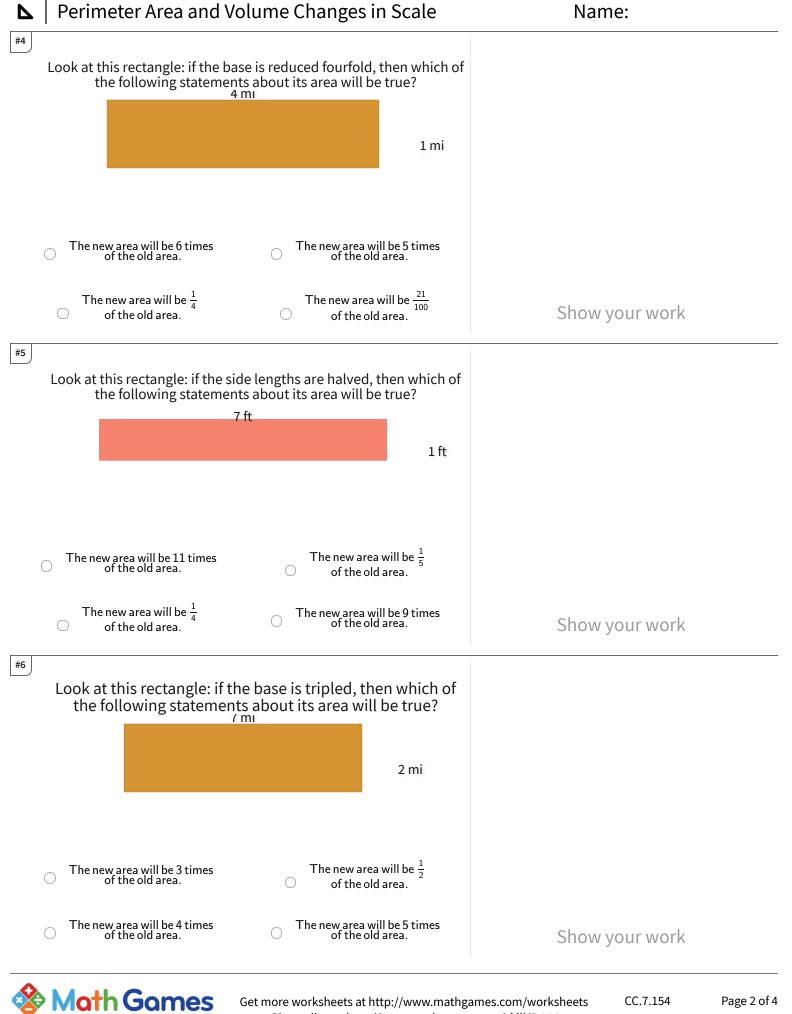

Get more worksheets at http://www.mathgames.com/worksheets Play online at http://www.mathgames.com/skill/7.154

TeachMe, Inc. ©2024 All rights reserved.

CC.7.154



TeachMe, Inc. ©2024 All rights reserved.

Play online at http://www.mathgames.com/skill/7.154



TeachMe, Inc. ©2024 All rights reserved.

Play online at http://www.mathgames.com/skill/7.154



TeachMe, Inc. ©2024 All rights reserved.

Play online at http://www.mathgames.com/skill/7.154



## Perimeter Area and Volume Changes in Scale

| Question | Answer   |
|----------|----------|
| #1       | choice 1 |
| #2       | choice 2 |
| #3       | choice 2 |
| #4       | choice 3 |
| #5       | choice 3 |
| #6       | choice 1 |
| #7       | choice 3 |
| #8       | choice 1 |
| #9       | choice 2 |
| #10      | choice 4 |
| #11      | choice 1 |
| #12      | choice 1 |