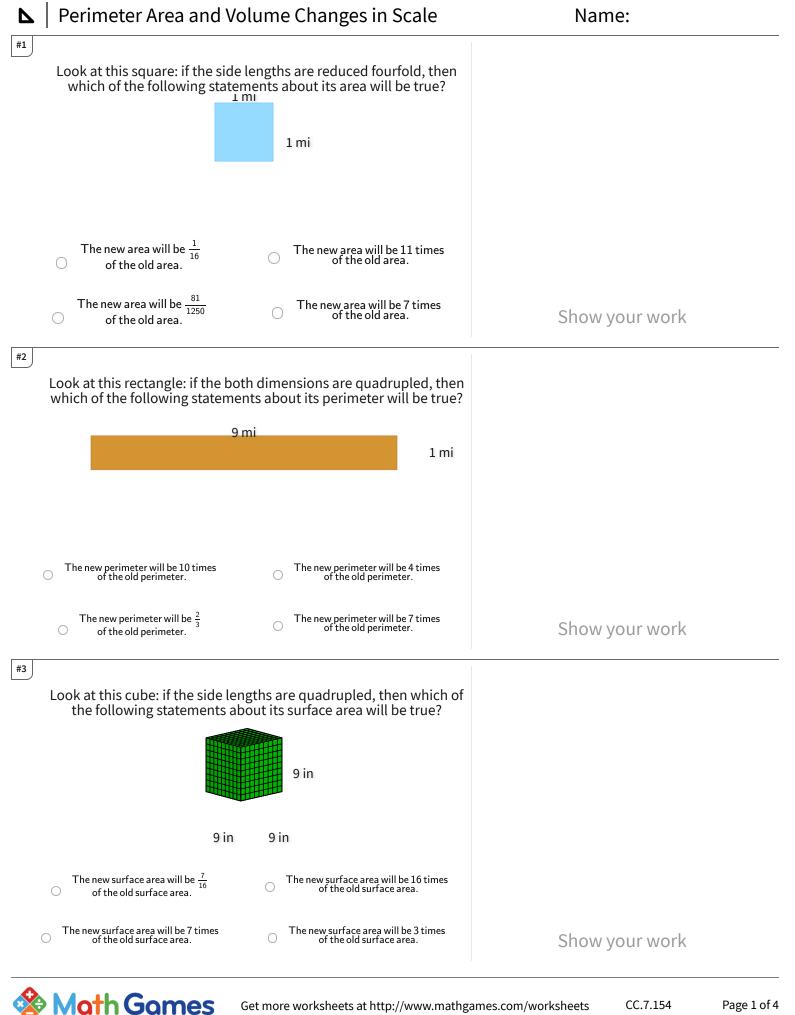

Get more worksheets at http://www.mathgames.com/worksheets Play online at http://www.mathgames.com/skill/7.154

TeachMe, Inc. ©2024 All rights reserved.

CC.7.154



TeachMe, Inc. ©2024 All rights reserved.

Play online at http://www.mathgames.com/skill/7.154



TeachMe, Inc. ©2024 All rights reserved.

Play online at http://www.mathgames.com/skill/7.154



TeachMe, Inc. ©2024 All rights reserved.

Play online at http://www.mathgames.com/skill/7.154



## Perimeter Area and Volume Changes in Scale

| Question | Answer   |
|----------|----------|
| #1       | choice 1 |
| #2       | choice 2 |
| #3       | choice 2 |
| #4       | choice 3 |
| #5       | choice 3 |
| #6       | choice 1 |
| #7       | choice 3 |
| #8       | choice 1 |
| #9       | choice 2 |
| #10      | choice 4 |
| #11