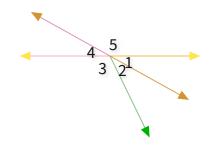

Show your work

#5

Which angle is complementary to ∠RWS?

Show your work

#6

Select all angles that are vertical to  $\angle 4$ .

Show your work

Show your work