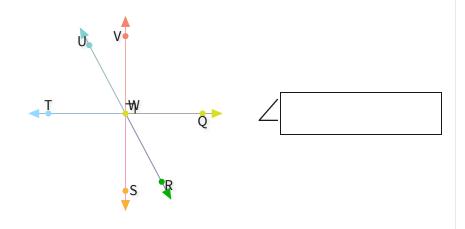

Show your work

#5

Which angle is complementary to ∠RWS?

Show your work

#6

Select all angles that are vertical to  $\angle 4$ .

Show your work

Show your work