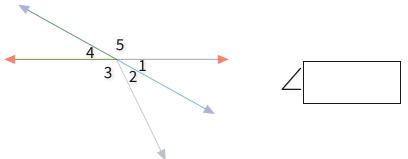

<u>\_2</u>

**4** 

 $\bigcirc$ 

2

∠5

Show your work

CC.7.16

Which angle is vertical to ∠1?

Show your work

#5

Which angle is complementary to ∠RWS?

Show your work

#6

Select all angles that are vertical to  $\angle 4$ .

Show your work

Show your work