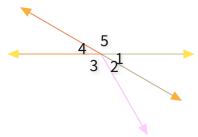

▶ | Identify Angles by Type Name: Select all angles that are supplementary to ∠DJE. **∠EJF** ∠EJG Show your work **∠HJD ∠IJD** Which angle is adjacent to ∠IOK? N K Show your work #3 Select all angles that are congruent to  $\angle 1$ .

<u>\_2</u>

**4** 

 $\bigcirc$ 

2

∠5

Show your work

CC.7.16

Which angle is vertical to ∠1?