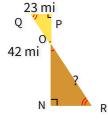

What is the missing length?

67 km

○ 70 km

56 km

○ 41 km

Show your work

#6

What is the missing length?