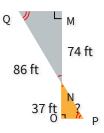

Similar Figures and Indirect Measurement Name: What is the missing length? 43 m 25 m m Н 43 m Show your work #2 What is the missing length? 39 mi 50 mi 78 mi 87 mi 100 mi 67 mi Show your work #3 What is the missing length? cm 35 cm Show your work 22 cm