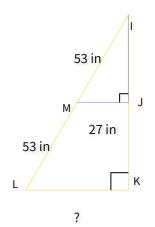

Similar Figures and Indirect Measurement Name: What is the missing length? 43 m 25 m m Н 43 m Show your work #2 What is the missing length? 39 mi 50 mi 78 mi 87 mi 100 mi 67 mi Show your work #3 What is the missing length? cm 35 cm Show your work 22 cm