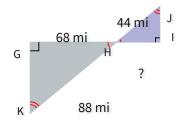

What is the missing length?

34 mi

32 mi

O 39 mi

O 31 mi

Show your work

| 7 |
|---|
|---|

| _ i      |          |
|----------|----------|
| Question | Answer   |
| #1       | 50       |
| #2       | choice 1 |
| #3       | 70       |
| #4       | choice 1 |
| #5       | choice 3 |
| #6       | 54       |
| #7       | choice 4 |
| #8       | choice 3 |
| #9       | choice 1 |
| #10      | 21       |
| #11      | choice 4 |
| #12      | 38       |