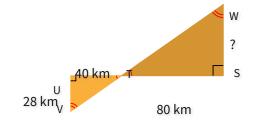

What is the missing length?

67 km

○ 70 km

56 km

○ 41 km

Show your work

#6

What is the missing length?