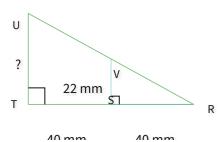

Show your work

#7

What is the missing length?

42 mm

O 49 mm

47 mm

44 mm

Show your work