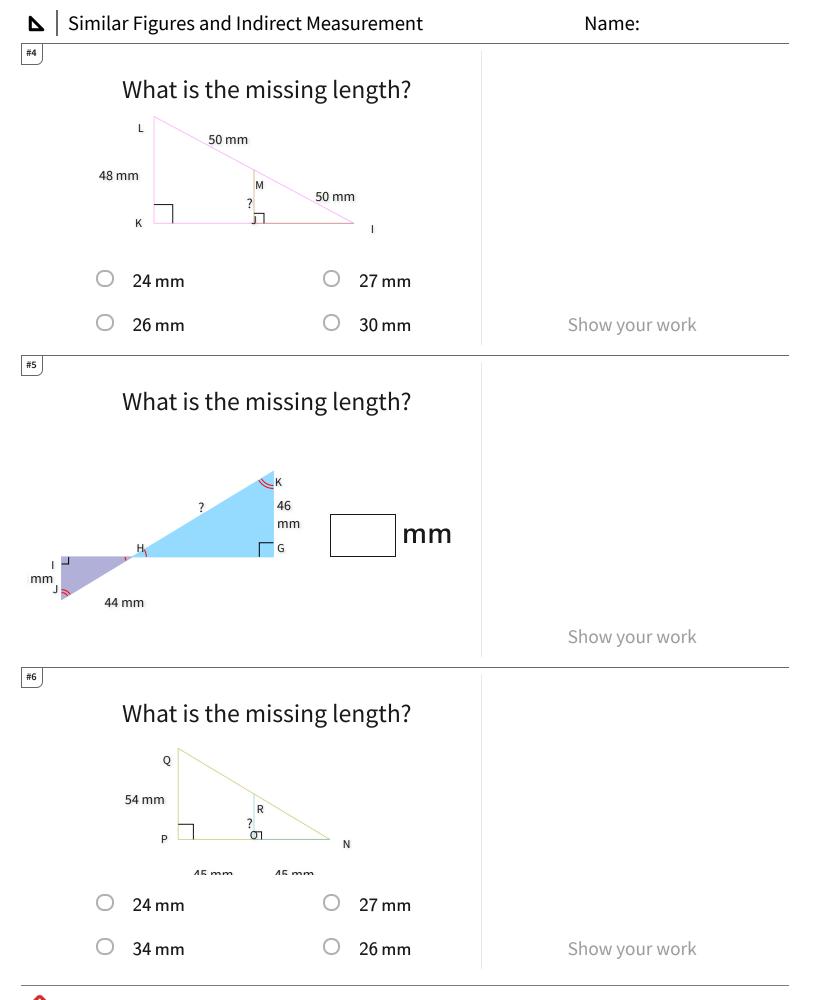

## Similar Figures and Indirect Measurement

| Question | Answer   |
|----------|----------|
| #1       | 29       |
| #2       | choice 4 |
| #3       | 70       |
| #4       | choice 1 |
| #5       | 88       |
| #6       | choice 2 |
| #7       | 54       |
| #8       | choice 2 |
| #9       | 26       |
| #10      | choice 2 |
| #11      | 30       |
| #12      | 88       |