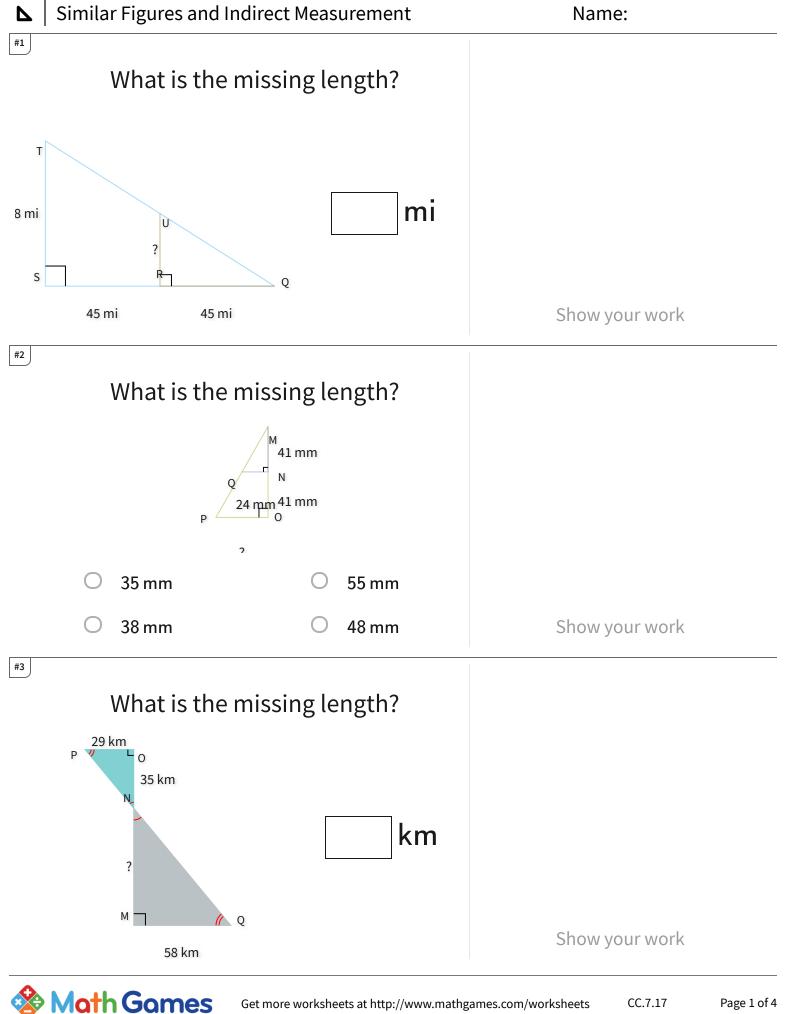

## Similar Figures and Indirect Measurement

| Question | Answer   |
|----------|----------|
| #1       | 29       |
| #2       | choice 4 |
| #3       | 70       |
| #4       | choice 1 |
| #5       | 88       |
| #6       | choice 2 |
| #7       | 54       |
| #8       | choice 2 |
| #9       | 26       |
| #10      | choice 2 |
| #11      | 30       |
| #12      | 88       |