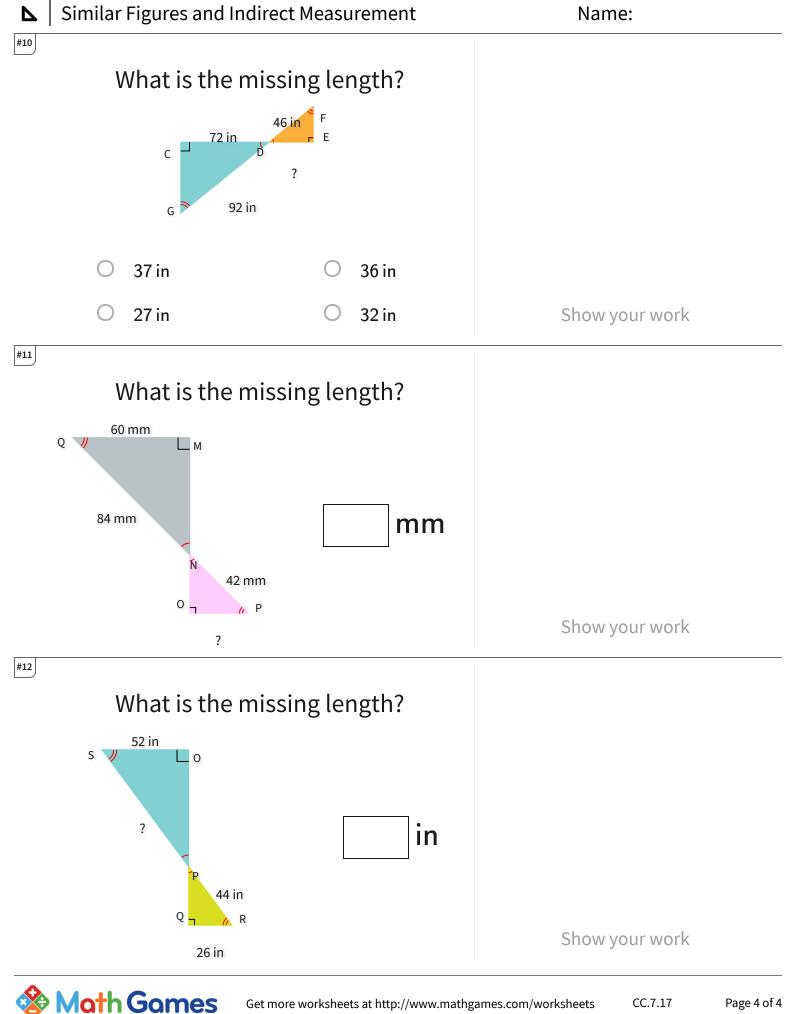

## Similar Figures and Indirect Measurement

| Question | Answer   |
|----------|----------|
| #1       | 29       |
| #2       | choice 4 |
| #3       | 70       |
| #4       | choice 1 |
| #5       | 88       |
| #6       | choice 2 |
| #7       | 54       |
| #8       | choice 2 |
| #9       | 26       |
| #10      | choice 2 |
| #11      | 30       |
| #12      | 88       |