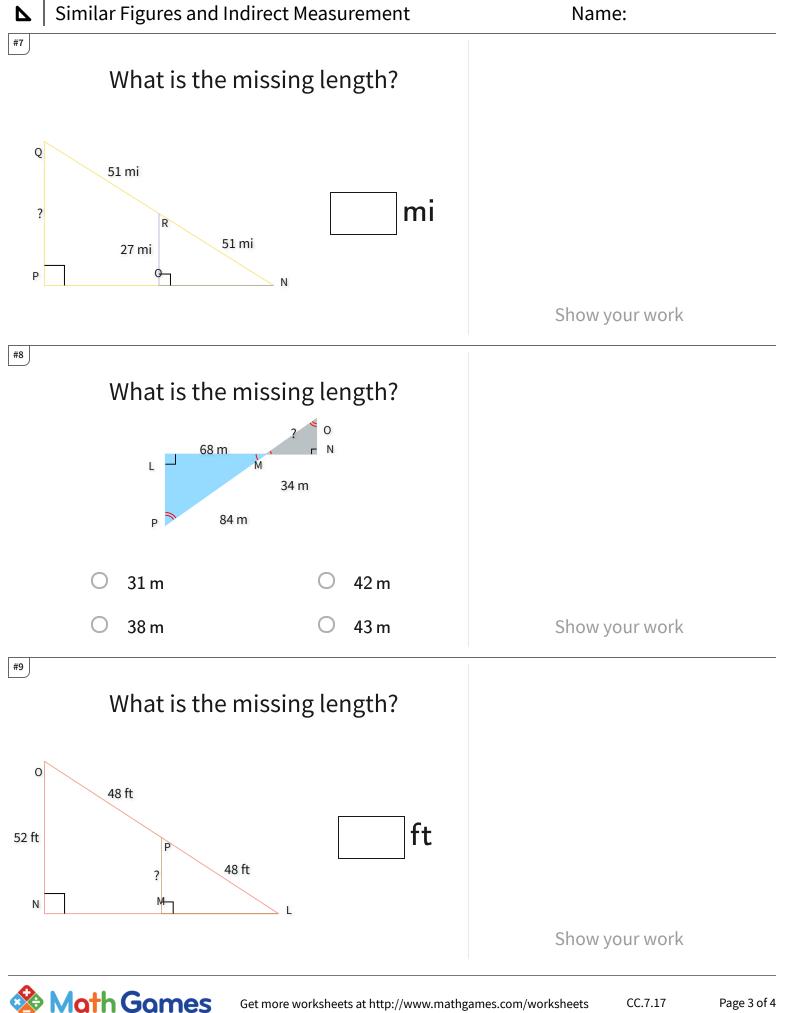

## Similar Figures and Indirect Measurement

| Question | Answer   |
|----------|----------|
| #1       | 29       |
| #2       | choice 4 |
| #3       | 70       |
| #4       | choice 1 |
| #5       | 88       |
| #6       | choice 2 |
| #7       | 54       |
| #8       | choice 2 |
| #9       | 26       |
| #10      | choice 2 |
| #11      | 30       |
| #12      | 88       |