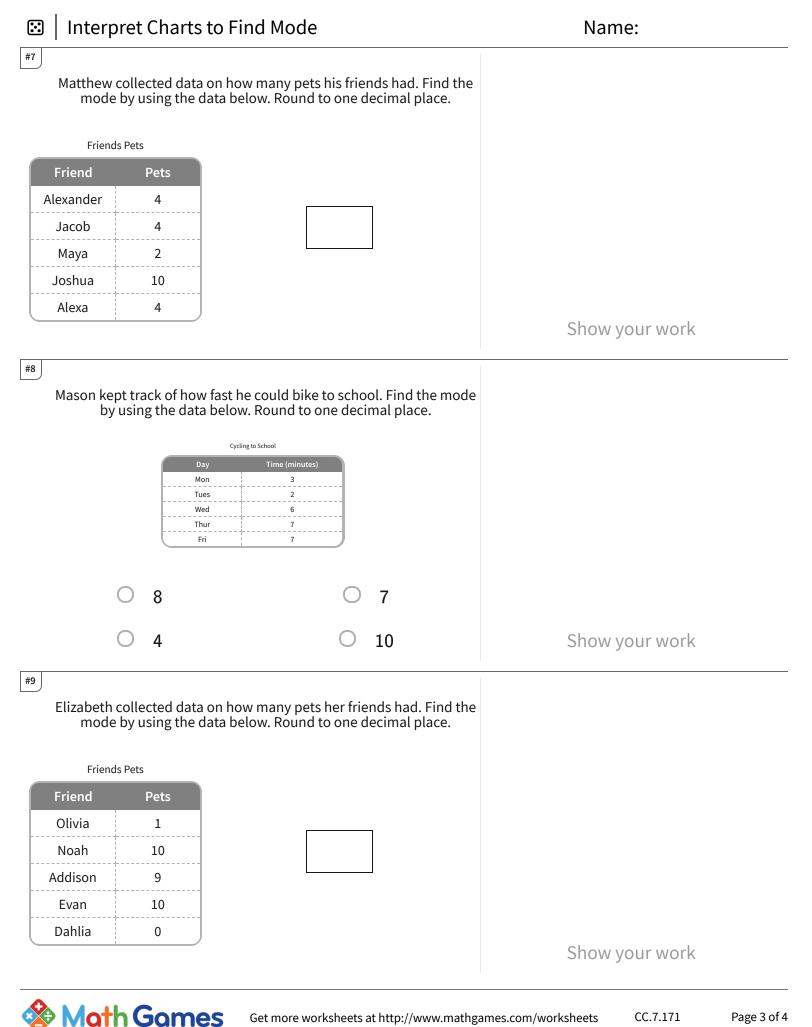

CC.7.171 Page 3 of 4

| Interpret Charts to Find Mode                |                                                                                           | Name:          |  |
|----------------------------------------------|-------------------------------------------------------------------------------------------|----------------|--|
| Caden kept track of how<br>by using the data | fast he could bike to school. Find the mode<br>below. Round to one decimal place.         | e              |  |
| Day<br>Mon<br>Tues<br>Wed<br>Thu<br>Fri      | n 6<br>is 7<br>d 1<br>ir 8                                                                |                |  |
| 0 6                                          | ○ 9                                                                                       |                |  |
| ○ 3                                          | ○ 4                                                                                       | Show your work |  |
| Jacob kept track of how<br>by using the data | fast he could bike to school. Find the mode<br>below. Round to one decimal place.         | e              |  |
| Cycling to School                            |                                                                                           |                |  |
| Day Time<br>(minutes)                        |                                                                                           |                |  |
| Mon 6                                        |                                                                                           |                |  |
| Tues 1                                       |                                                                                           |                |  |
| Wed 5                                        |                                                                                           |                |  |
| Thur 9<br>Fri 9                              |                                                                                           |                |  |
|                                              |                                                                                           | Show your work |  |
| J                                            |                                                                                           |                |  |
| Luke takes attendance o                      | of how many students are in his class each<br>f the data set? Round to one decimal place. |                |  |
|                                              | Attendance                                                                                |                |  |
| Day<br>Mon                                   |                                                                                           |                |  |
| Tues<br>Wed                                  | 2                                                                                         |                |  |
|                                              | 8                                                                                         |                |  |
| Thur<br>Fri                                  |                                                                                           |                |  |
|                                              |                                                                                           |                |  |
|                                              | 0 6                                                                                       |                |  |