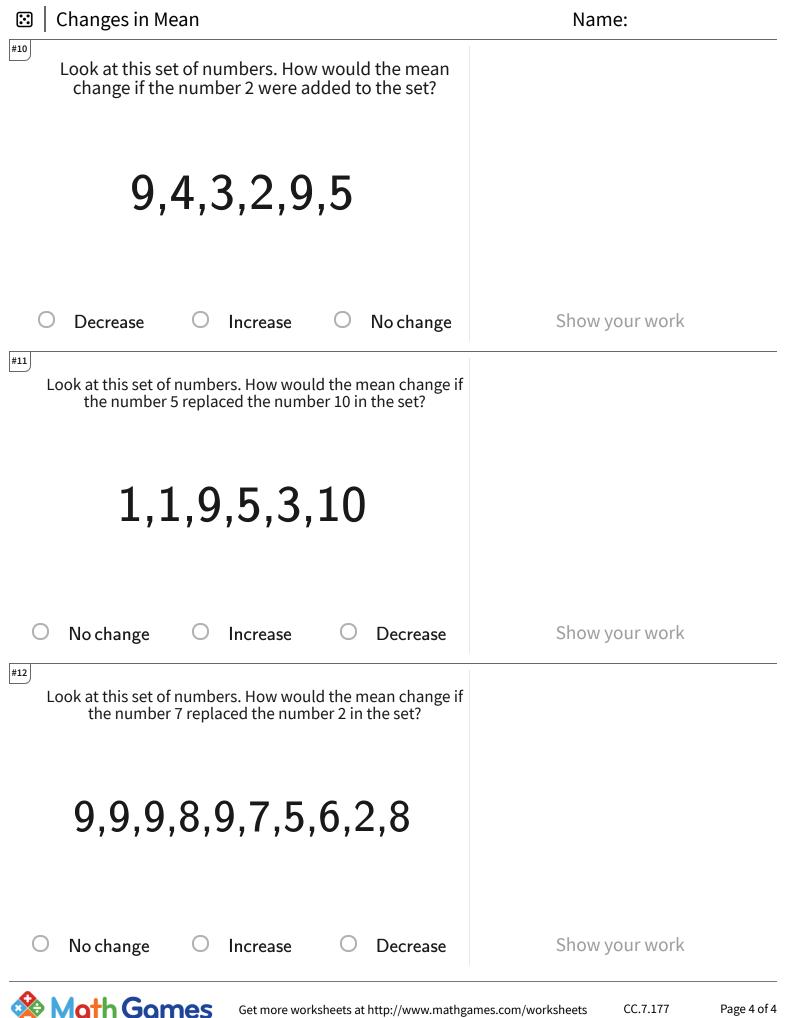

|
| O Decrease O Increase O No change                                                                           | Show your work |
| Look at this set of numbers. How would the mean change if<br>the number 5 replaced the number 1 in the set? |                |
| 2,1,10,8,10                                                                                                 |                |
| O Increase O Decrease O No change                                                                           | Show your work |
| Set more worksheets at http://www.mathgames.com/worksheets CC.7.177 Page 3 of 4                             |                |

nore worksheets at http://www.mathgames.com/worksh Play online at http://www.mathgames.com/skill/7.177

TeachMe, Inc. ©2024 All rights reserved.



TeachMe, Inc. ©2024 All rights reserved.

Play online at http://www.mathgames.com/worksneet.

## 🖸 🛛 Changes in Mean

| Question | Answer   |
|----------|----------|
| #1       | choice 2 |
| #2       | choice 2 |
| #3       | choice 1 |
| #4       | choice 2 |
| #5       | choice 3 |
| #6       | choice 1 |
| #7       | choice 3 |
| #8       | choice 2 |
| #9       | choice 1 |
| #10      | choice 1 |
| #11      | choice 3 |
| #12      | choice 2 |