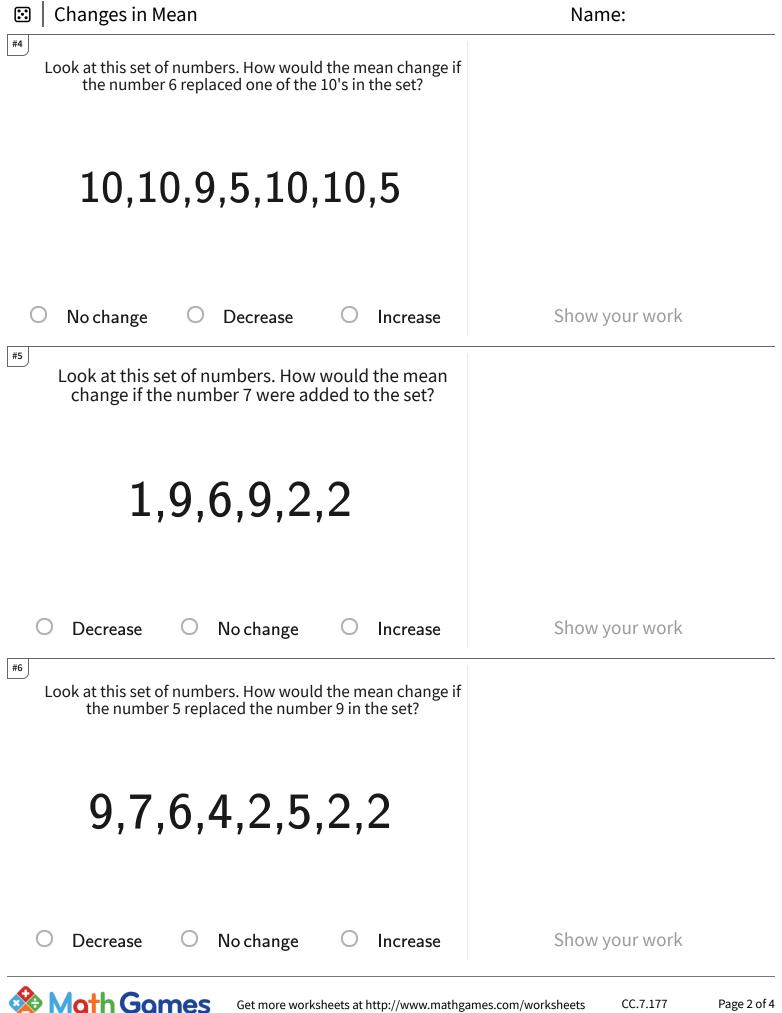

CC.7.177

Page 2 of 4

| 🖸 🛛 Changes in Mean                                                                                         | Name:          |
|-------------------------------------------------------------------------------------------------------------|----------------|
| <sup>#7</sup> Look at this set of numbers. How would the mean change if the number 9 were added to the set? |                |
| 6,2,10,2,9,6,8,6                                                                                            |                |
| O Decrease O No change O Increase                                                                           | Show your work |
| Look at this set of numbers. How would the mean change if the number 8 replaced the number 4 in the set?    |                |
| 6,5,2,10,3,4,7                                                                                              |                |
| O Decrease O Increase O No change                                                                           | Show your work |
| Look at this set of numbers. How would the mean change if<br>the number 5 replaced the number 1 in the set? |                |
| 2,1,10,8,10                                                                                                 |                |
| O Increase O Decrease O No change                                                                           | Show your work |
| Set more worksheets at http://www.mathgames.com/worksheets CC.7.177 Page 3 of 4                             |                |