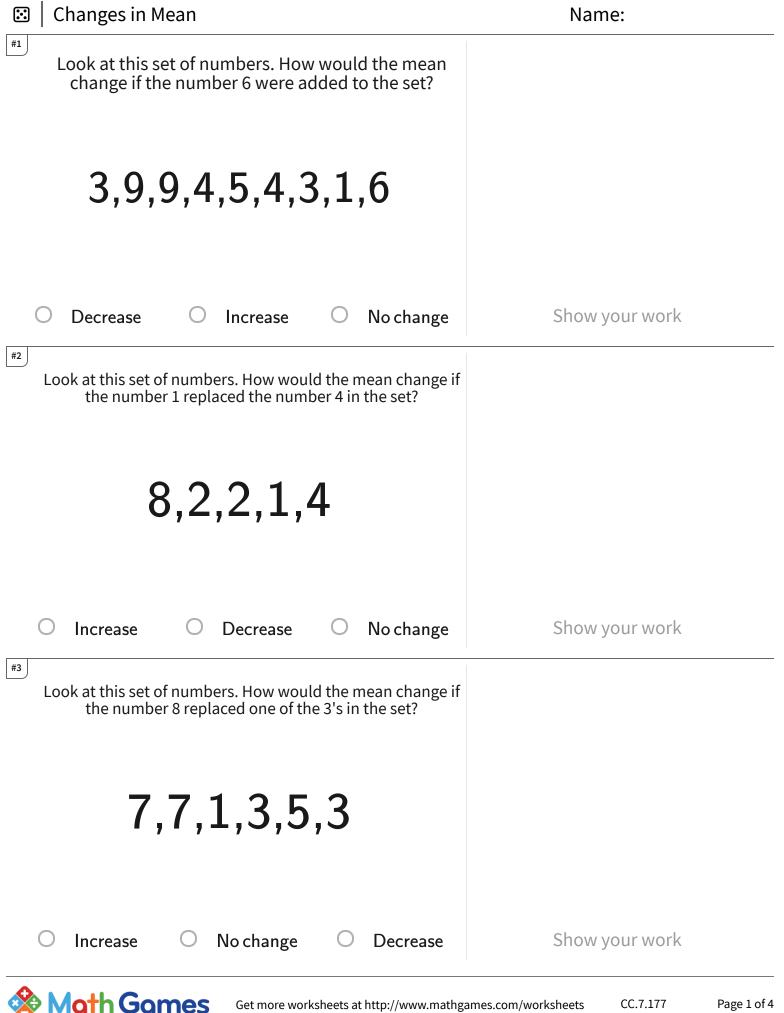

TeachMe, Inc. ©2024 All rights reserved.

Play online at http://www.mathgames.com/skill/7.177



TeachMe, Inc. ©2024 All rights reserved.

Get more worksheets at http://www.mathgames.com/worksheets Play online at http://www.mathgames.com/skill/7.177

CC.7.177

Page 2 of 4

| 🖸 🛛 Changes in Mean                                                                                         | Name:          |
|-------------------------------------------------------------------------------------------------------------|----------------|
| <sup>#7</sup> Look at this set of numbers. How would the mean change if the number 9 were added to the set? |                |
| 6,2,10,2,9,6,8,6                                                                                            |                |
| O Decr