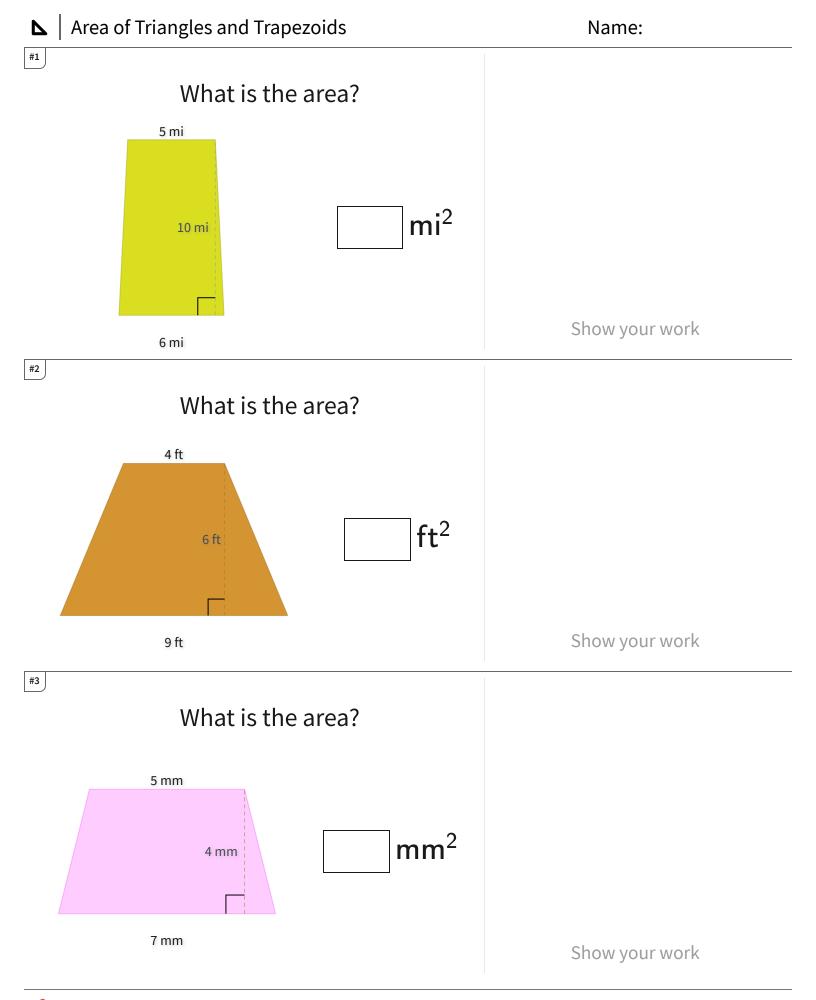

> Get more worksheets at http://www.mathgames.com/worksheets Play online at http://www.mathgames.com/skill/7.18

| Question | Answer   |
|----------|----------|
| #1       | 55       |
| #2       | 39       |
| #3       | 24       |
| #4       | 20       |
| #5       | choice 3 |
| #6       | 30       |
| #7       | choice 4 |
| #8       | choice 3 |
| #9       | choice 4 |
| #10      | 36       |
| #11      | 35       |
| #12      | choice 1 |