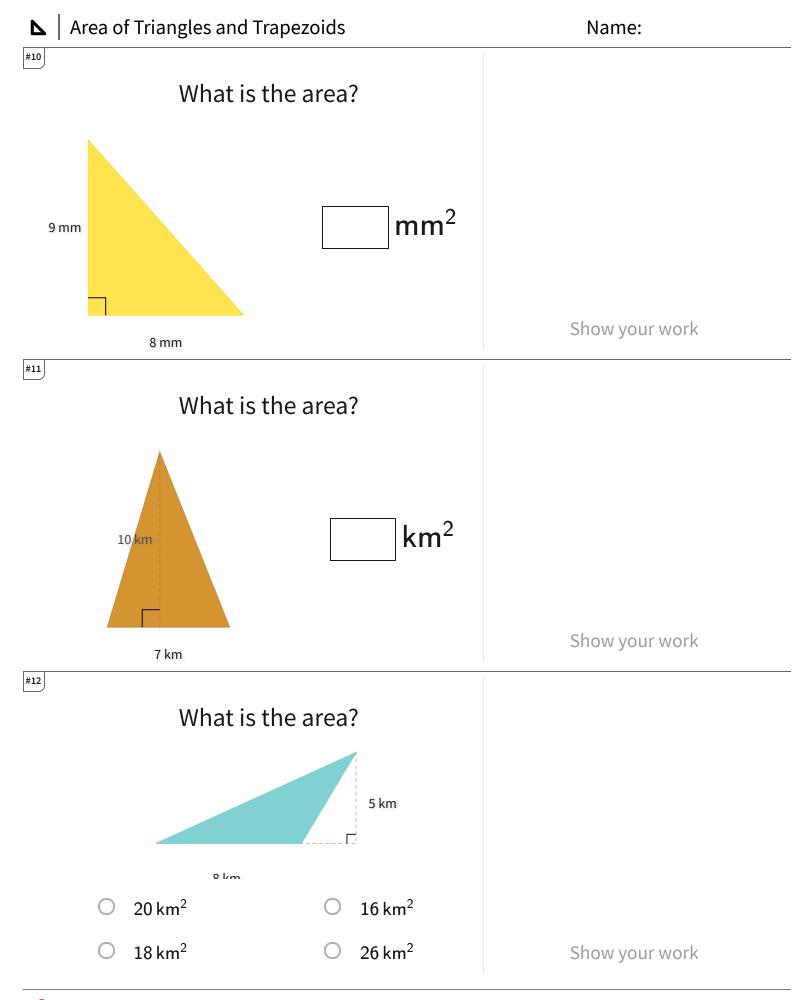

> Get more worksheets at http://www.mathgames.com/worksheets Play online at http://www.mathgames.com/skill/7.18

| Question | Answer   |
|----------|----------|
| #1       | 55       |
| #2       | 39       |
| #3       | 24       |
| #4       | 20       |
| #5       | choice 3 |
| #6       | 30       |
| #7       | choice 4 |
| #8       | choice 3 |
| #9       | choice 4 |
| #10      | 36       |
| #11      | 35       |
| #12      | choice 1 |