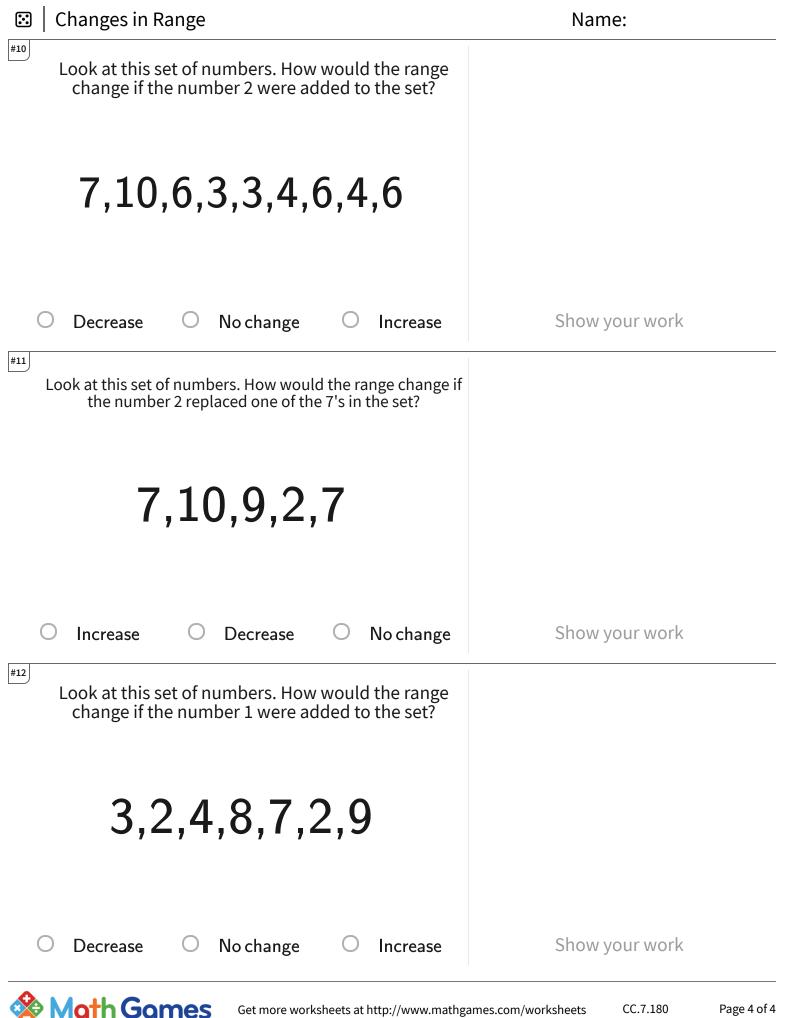

## ☑ | Changes in Range

| Question | Answer   |
|----------|----------|
| #1       | choice 3 |
| #2       | choice 1 |
| #3       | choice 1 |
| #4       | choice 3 |
| #5       | choice 2 |
| #6       | choice 1 |
| #7       | choice 3 |
| #8       | choice 2 |
| #9       | choice 2 |
| #10      | choice 3 |
| #11      | choice 3 |
| #12      | choice 3 |