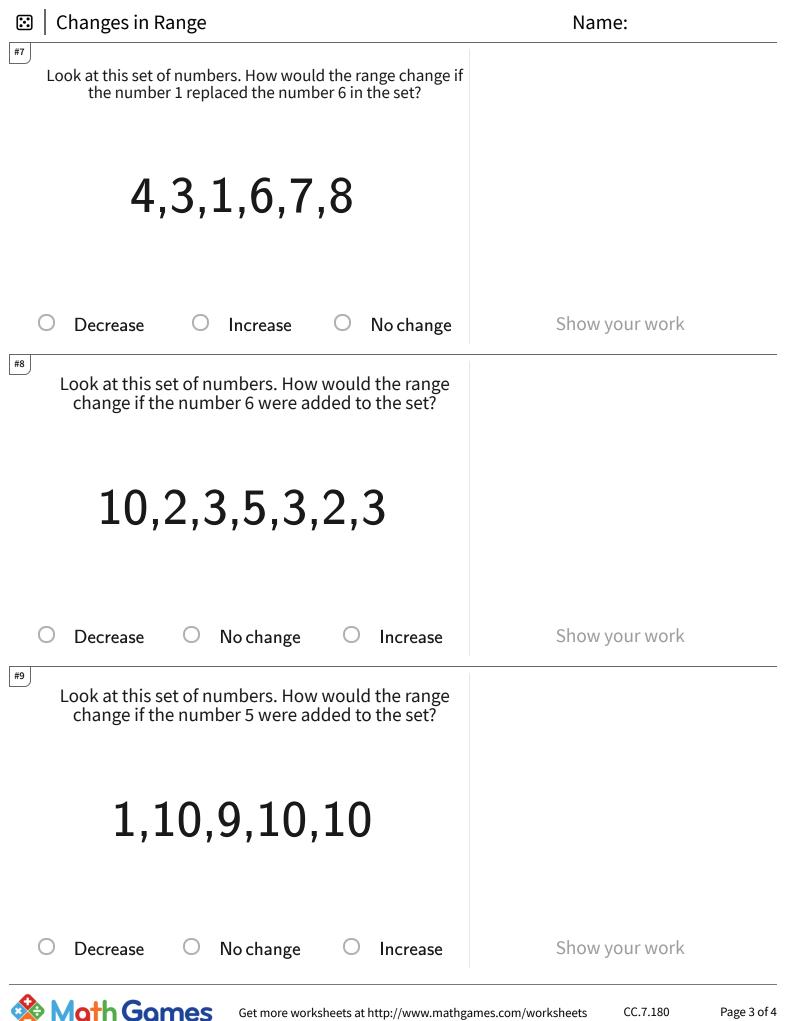

## ☑ | Changes in Range

| Question | Answer   |
|----------|----------|
| #1       | choice 3 |
| #2       | choice 1 |
| #3       | choice 1 |
| #4       | choice 3 |
| #5       | choice 2 |
| #6       | choice 1 |
| #7       | choice 3 |
| #8       | choice 2 |
| #9       | choice 2 |
| #10      | choice 3 |
| #11      | choice 3 |
| #12      | choice 3 |