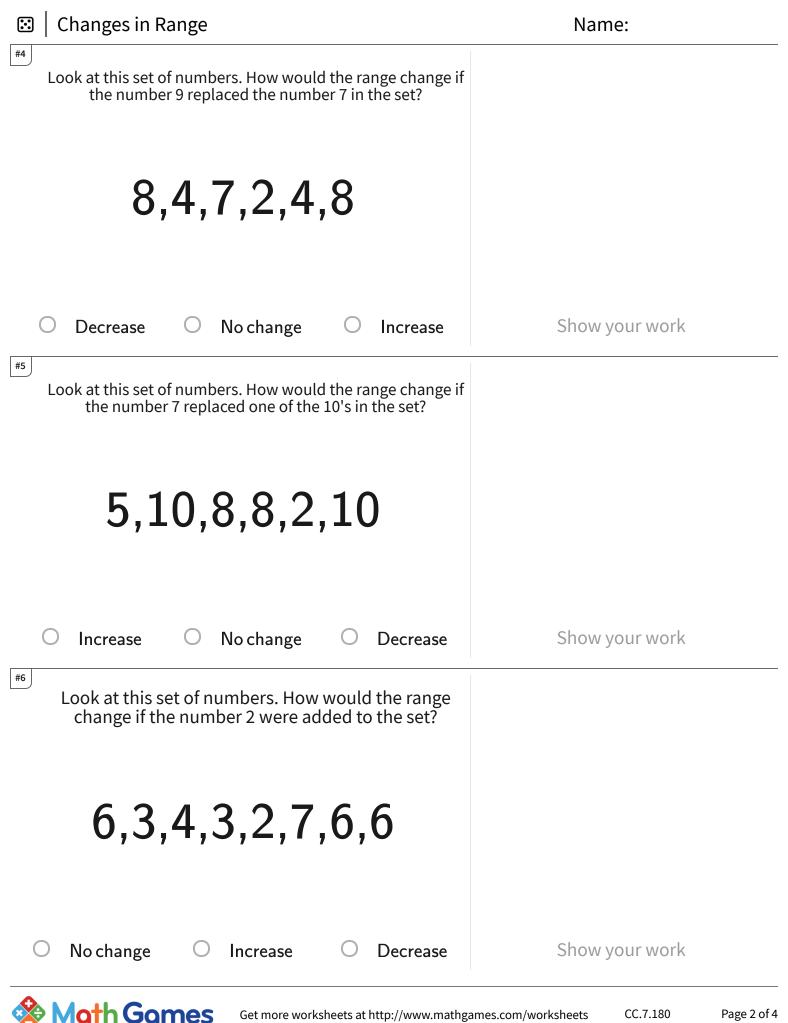

## ☑ | Changes in Range

| Question | Answer   |
|----------|----------|
| #1       | choice 3 |
| #2       | choice 1 |
| #3       | choice 1 |
| #4       | choice 3 |
| #5       | choice 2 |
| #6       | choice 1 |
| #7       | choice 3 |
| #8       | choice 2 |
| #9       | choice 2 |
| #10      | choice 3 |
| #11      | choice 3 |
| #12      | choice 3 |