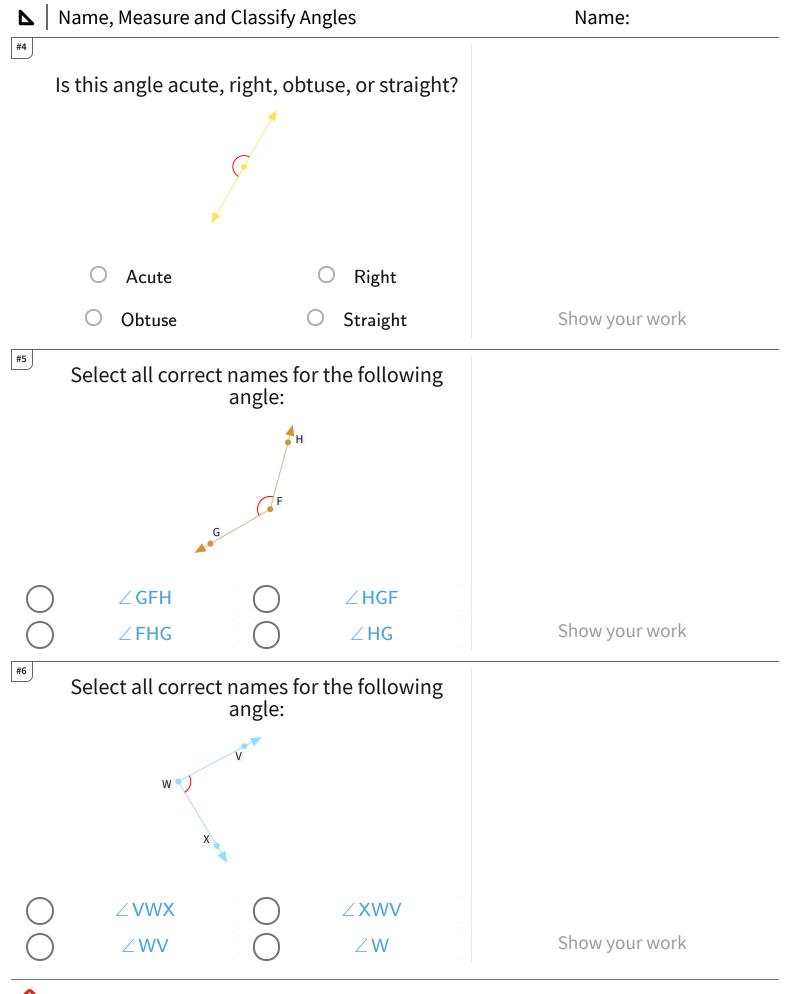

## Name, Measure and Classify Angles

| Question | Answer                       |
|----------|------------------------------|
| #1       | choice 2                     |
| #2       | choice 4                     |
| #3       | choice 4                     |
| #4       | choice 4                     |
| #5       | choice 1                     |
| #6       | choice 4, choice 1, choice 2 |
| #7       | choice 2                     |
| #8       | choice 2, choice 1           |
| #9       | choice 4                     |
| #10      | choice 4                     |
| #11      | choice 3                     |
| #12      | choice 1                     |