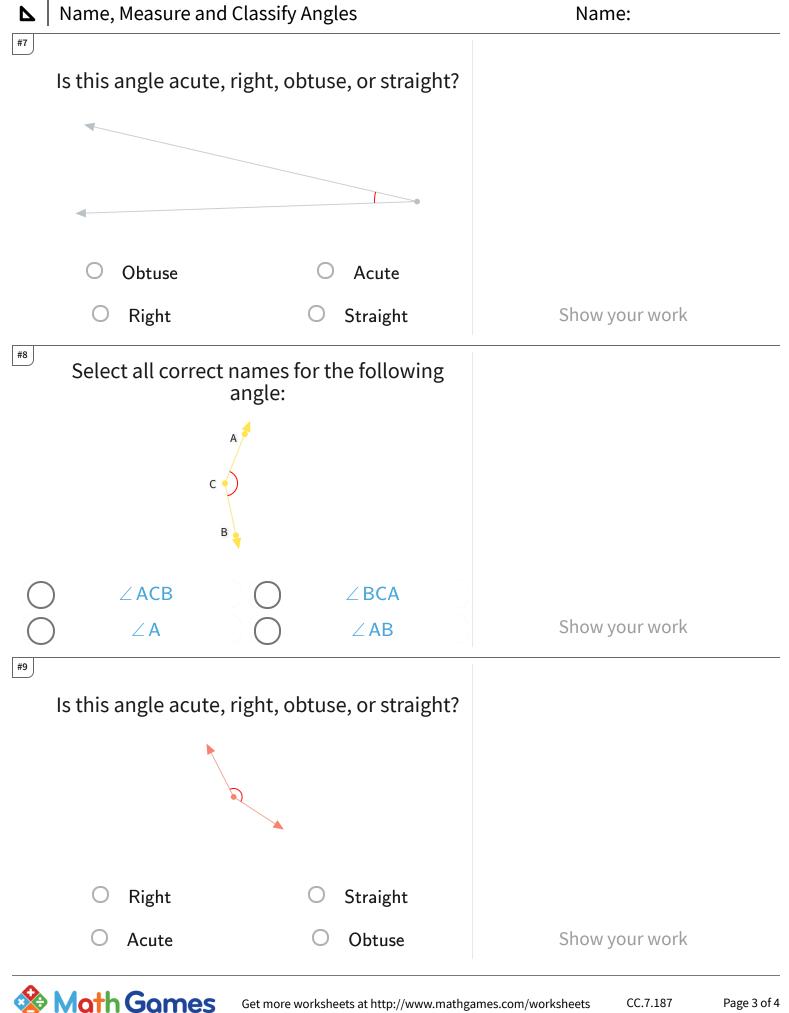

## Name, Measure and Classify Angles

| Question | Answer                       |
|----------|------------------------------|
| #1       | choice 2                     |
| #2       | choice 4                     |
| #3       | choice 4                     |
| #4       | choice 4                     |
| #5       | choice 1                     |
| #6       | choice 4, choice 1, choice 2 |
| #7       | choice 2                     |
| #8       | choice 2, choice 1           |
| #9       | choice 4                     |
| #10      | choice 4                     |
| #11      | choice 3                     |
| #12      | choice 1                     |