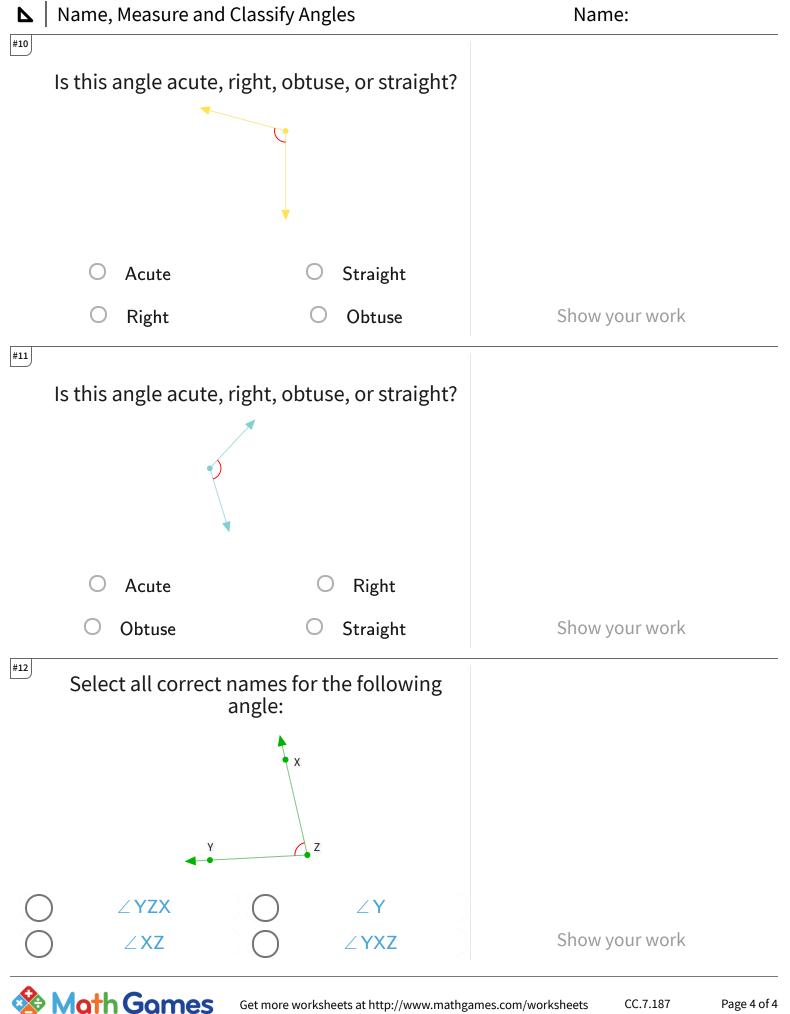

## Name, Measure and Classify Angles

| Question | Answer                       |
|----------|------------------------------|
| #1       | choice 2                     |
| #2       | choice 4                     |
| #3       | choice 4                     |
| #4       | choice 4                     |
| #5       | choice 1                     |
| #6       | choice 4, choice 1, choice 2 |
| #7       | choice 2                     |
| #8       | choice 2, choice 1           |
| #9       | choice 4                     |
| #10      | choice 4                     |
| #11      | choice 3                     |
| #12      | choice 1                     |