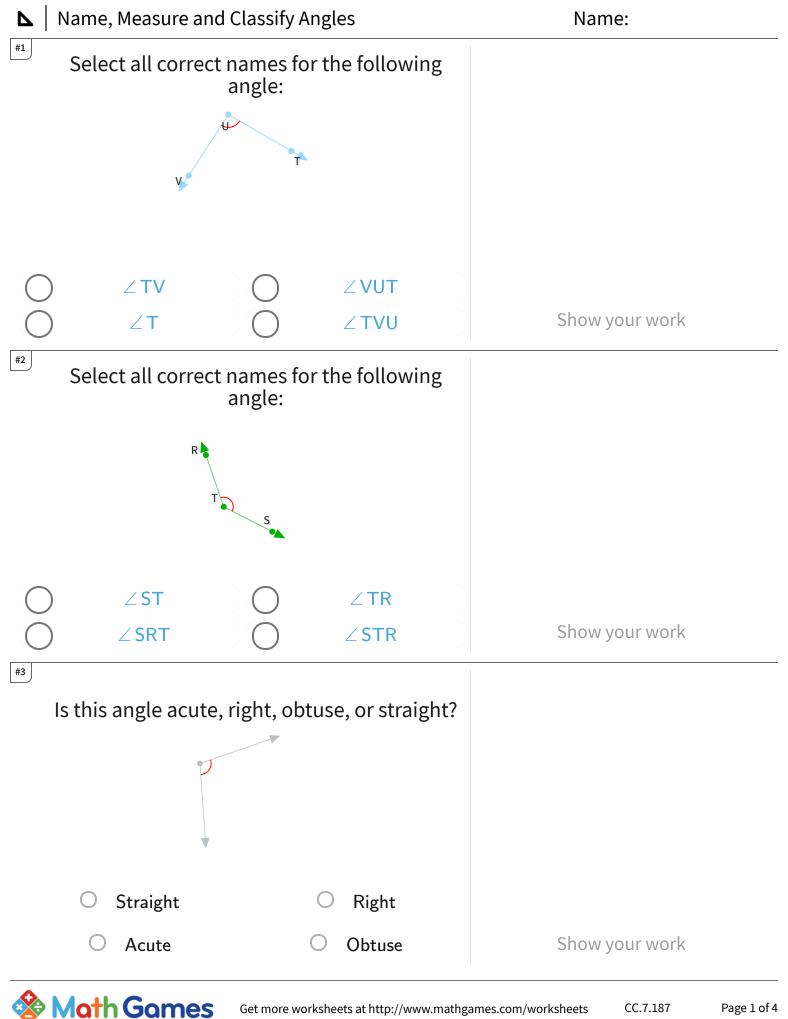

## Name, Measure and Classify Angles

| Question | Answer                       |
|----------|------------------------------|
| #1       | choice 2                     |
| #2       | choice 4                     |
| #3       | choice 4                     |
| #4       | choice 4                     |
| #5       | choice 1                     |
| #6       | choice 4, choice 1, choice 2 |
| #7       | choice 2                     |
| #8       | choice 2, choice 1           |
| #9       | choice 4                     |
| #10      | choice 4                     |
| #11      | choice 3                     |
| #12      | choice 1                     |