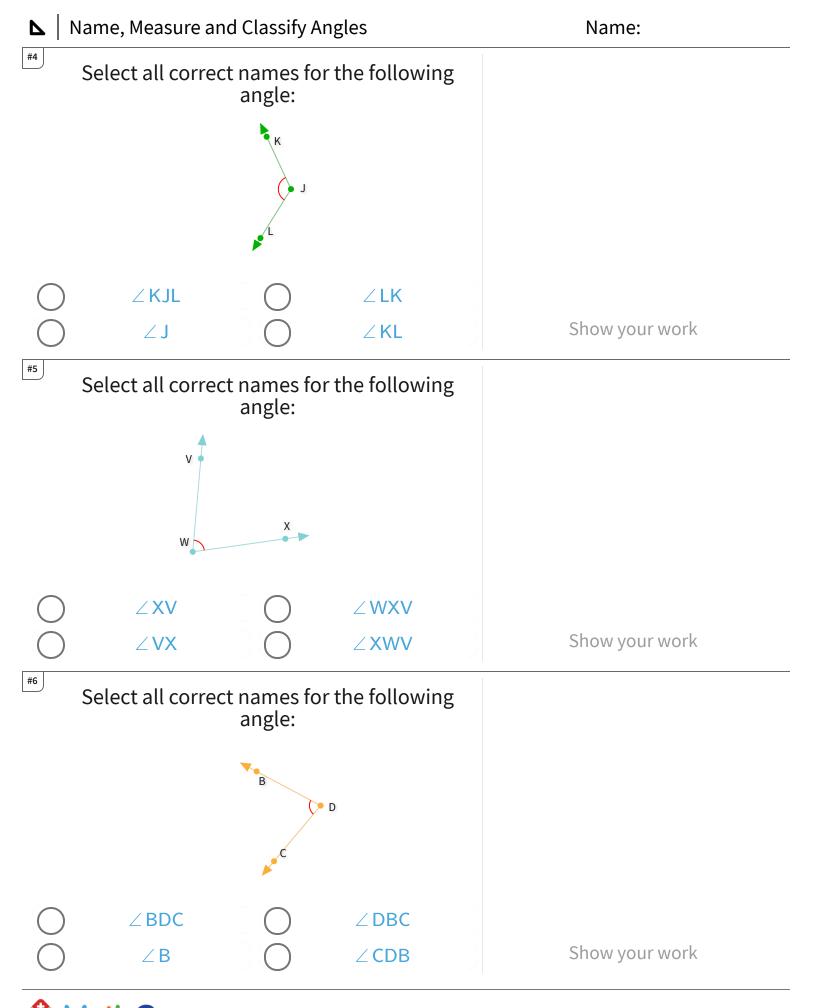

## Name, Measure and Classify Angles

| Question | Answer             |
|----------|--------------------|
| #1       | choice 1           |
| #2       | choice 4, choice 2 |
| #3       | choice 2           |
| #4       | choice 3, choice 1 |
| #5       | choice 4           |
| #6       | choice 1, choice 4 |
| #7       | choice 4, choice 3 |
| #8       | choice 3           |
| #9       | choice 2           |
| #10      | choice 2           |
| #11      | choice 1           |
| #12      | choice 2, choice 4 |