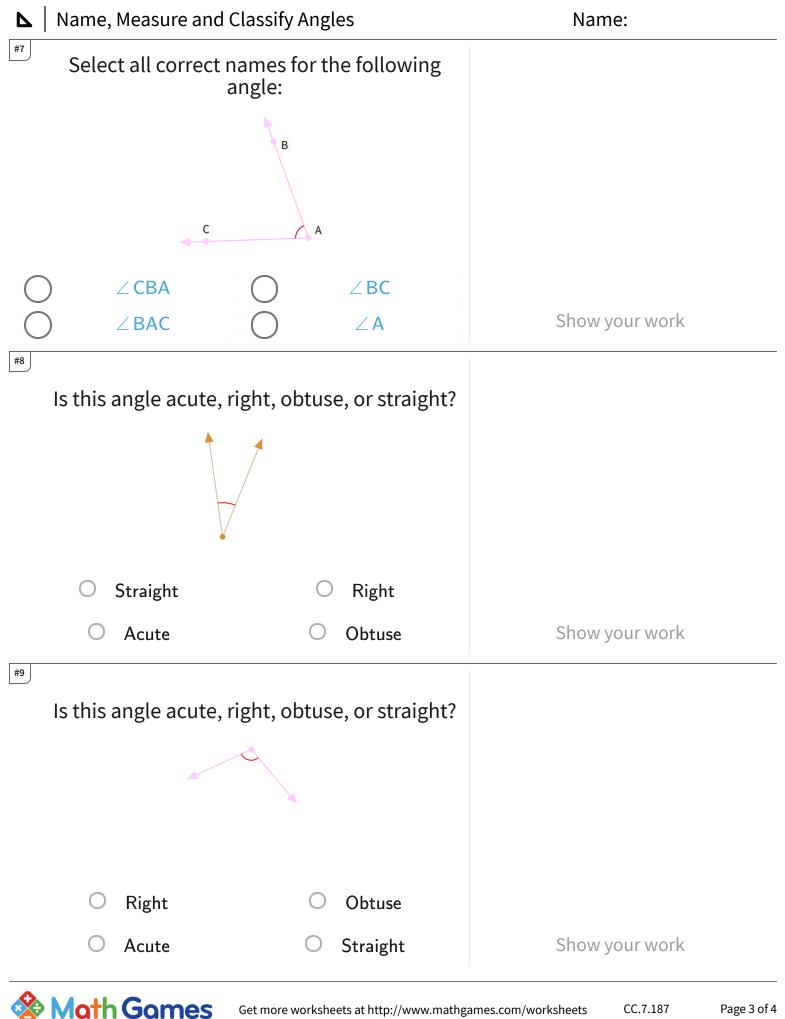

## Name, Measure and Classify Angles

| Question | Answer             |
|----------|--------------------|
| #1       | choice 1           |
| #2       | choice 4, choice 2 |
| #3       | choice 2           |
| #4       | choice 3, choice 1 |
| #5       | choice 4           |
| #6       | choice 1, choice 4 |
| #7       | choice 4, choice 3 |
| #8       | choice 3           |
| #9       | choice 2           |
| #10      | choice 2           |
| #11      | choice 1           |
| #12      | choice 2, choice 4 |