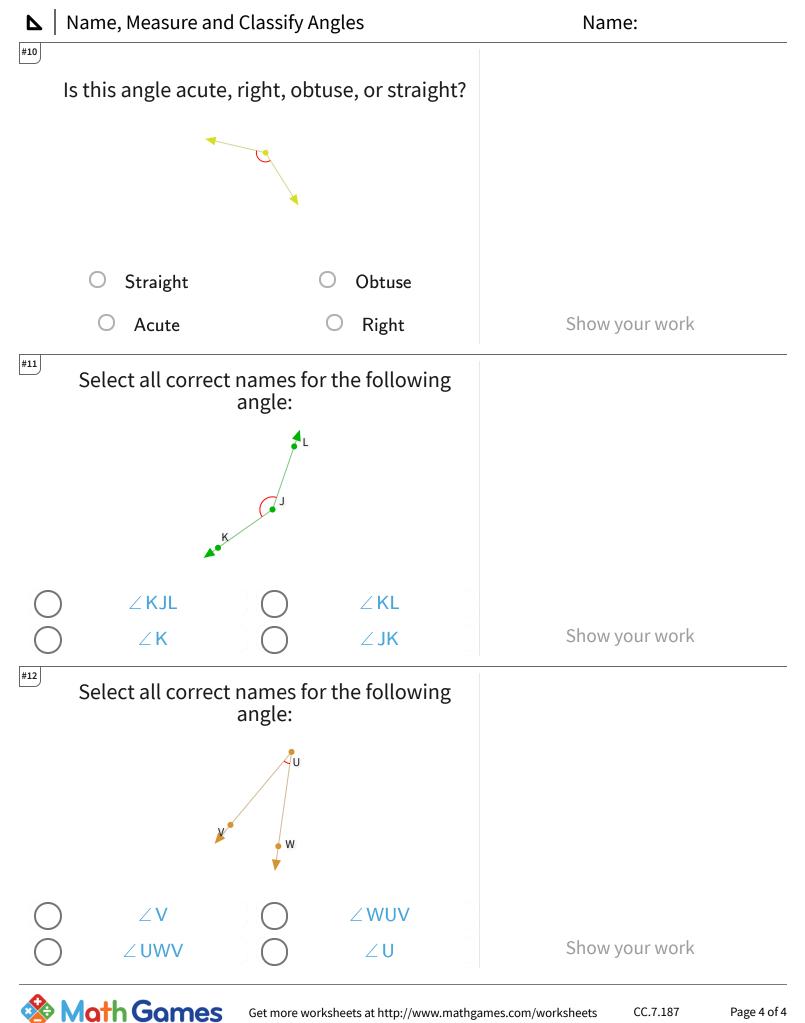

## Name, Measure and Classify Angles

| Question | Answer             |
|----------|--------------------|
| #1       | choice 1           |
| #2       | choice 4, choice 2 |
| #3       | choice 2           |
| #4       | choice 3, choice 1 |
| #5       | choice 4           |
| #6       | choice 1, choice 4 |
| #7       | choice 4, choice 3 |
| #8       | choice 3           |
| #9       | choice 2           |
| #10      | choice 2           |
| #11      | choice 1           |
| #12      | choice 2, choice 4 |