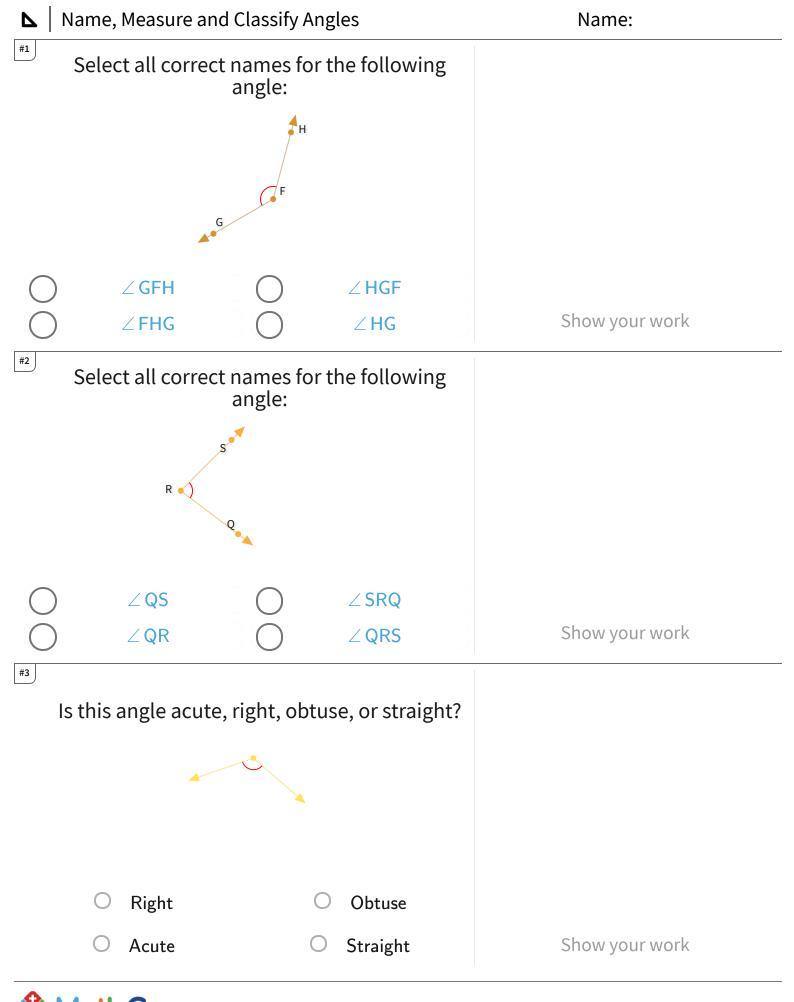

## Name, Measure and Classify Angles

| Question | Answer             |
|----------|--------------------|
| #1       | choice 1           |
| #2       | choice 4, choice 2 |
| #3       | choice 2           |
| #4       | choice 3, choice 1 |
| #5       | choice 4           |
| #6       | choice 1, choice 4 |
| #7       | choice 4, choice 3 |
| #8       | choice 3           |
| #9       | choice 2           |
| #10      | choice 2           |
| #11      | choice 1           |
| #12      | choice 2, choice 4 |