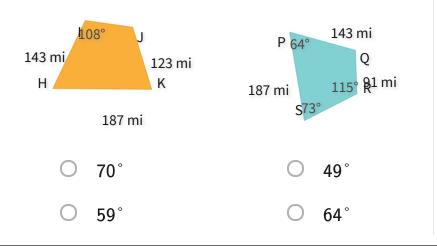

#1

These figures are congruent. What is BC?





O 100 m

O 123 m

O 104 m

O 76 m

Show your work

#2

These figures are congruent. What is  $\angle D$ ?







Show your work

#3

These figures are congruent. What is CD?



O 110 mm

O 108 mm

O 106 mm

O 119 mm

## These figures are congruent. What is HI?



75 in

67 in

58 in

Show your work

#5

## These figures are congruent. What is $\angle H$ ?



Show your work

#6

## These figures are congruent. What is DB?



m

#7

These figures are congruent. What is  $\angle G$ ?





O 90°

O 117°

O 97°

O 105°

Show your work

#8

These figures are congruent. What is BC?



O 29 ft

O 28 ft

28 ft

O 37 ft

○ 30 ft

Show your work

#9

These figures are congruent. What is DE?





These figures are congruent. What is  $\angle J$ ?



120°

94°

66°

Show your work

#11

These figures are congruent. What is DE?



39 mm

32 mm

Show your work

#12

These figures are congruent. What is  $\angle G$ ?





| 7 |  |
|---|--|
|   |  |

| Question | Answer   |
|----------|----------|
| #1       | choice 3 |
| #2       | 100      |
| #3       | choice 4 |
| #4       | choice 4 |
| #5       | choice 4 |
| #6       | 20       |
| #7       | choice