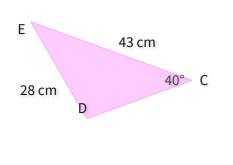

Show your work

#9

These figures are congruent. What is DE?

These figures are congruent. What is  $\angle J$ ?

120°

94°

66°

Show your work