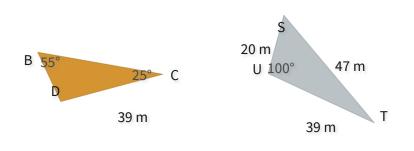

#1

These figures are congruent. What is BC?

O 100 m

O 123 m

O 104 m

O 76 m

Show your work

#2

These figures are congruent. What is  $\angle D$ ?

Show your work

#3

These figures are congruent. What is CD?

O 110 mm

O 108 mm

O 106 mm

O 119 mm