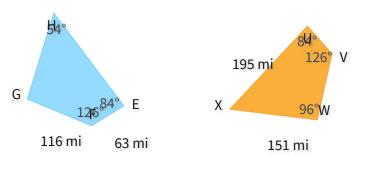

## These figures are congruent. What is DB?

m

#7

These figures are congruent. What is  $\angle G$ ?

O 90°

O 117°

O 97°

O 105°