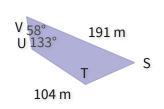

#1

These figures are congruent. What is BC?

O 100 m

O 123 m

O 104 m

O 76 m

Show your work

#2

These figures are congruent. What is  $\angle D$ ?

Show your work

#3

These figures are congruent. What is CD?

O 110 mm

O 108 mm

O 106 mm

O 119 mm