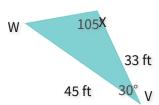

Show your work

#9

These figures are congruent. What is DE?

These figures are congruent. What is  $\angle J$ ?

120°

94°

66°

Show your work