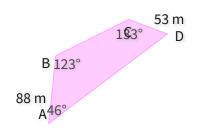

#1

These figures are congruent. What is BC?

O 100 m

O 123 m

O 104 m

O 76 m

Show your work

#2

These figures are congruent. What is  $\angle D$ ?

Show your work

#3

These figures are congruent. What is CD?

O 110 mm

O 108 mm

O 106 mm

O 119 mm