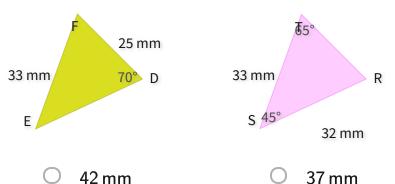

#11

These figures are congruent. What is DE?

39 mm

32 mm

Show your work

#12

These figures are congruent. What is  $\angle G$ ?

| 7 |  |
|---|--|
|   |  |