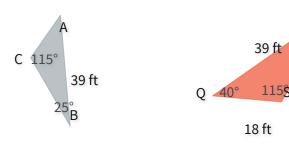

## These figures are congruent. What is DB?

m

#7

These figures are congruent. What is  $\angle G$ ?

O 90°

O 117°

O 97°

O 105°

Show your work

#8

These figures are congruent. What is BC?

O 29 ft

O 28 ft

28 ft

O 37 ft

○ 30 ft