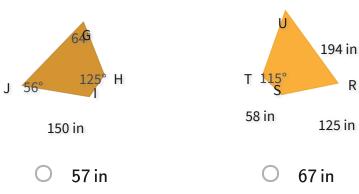

## These figures are congruent. What is HI?

75 in

67 in

58 in

Show your work

#5