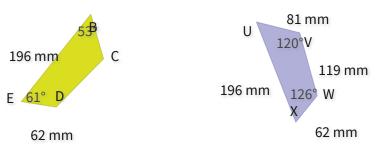

These figures are congruent. What is  $\angle D$ ?

Show your work

#3

These figures are congruent. What is CD?

O 110 mm

O 108 mm

O 106 mm

O 119 mm