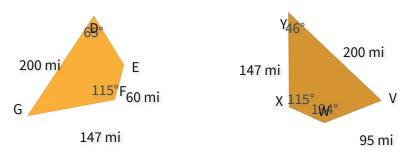

## These figures are congruent. What is DB?

m

#7

These figures are congruent. What is  $\angle G$ ?

O 90°

O 117°

O 97°

O 105°