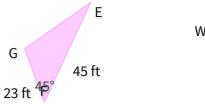

## These figures are congruent. What is HI?

75 in

67 in

58 in

Show your work

#5

## These figures are congruent. What is $\angle H$ ?

Show your work

#6