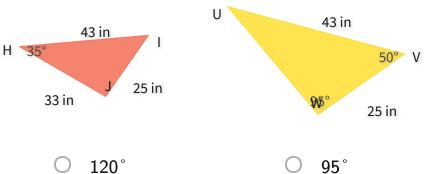

Show your work

#9

These figures are congruent. What is DE?

These figures are congruent. What is  $\angle J$ ?

120°

94°

66°

Show your work