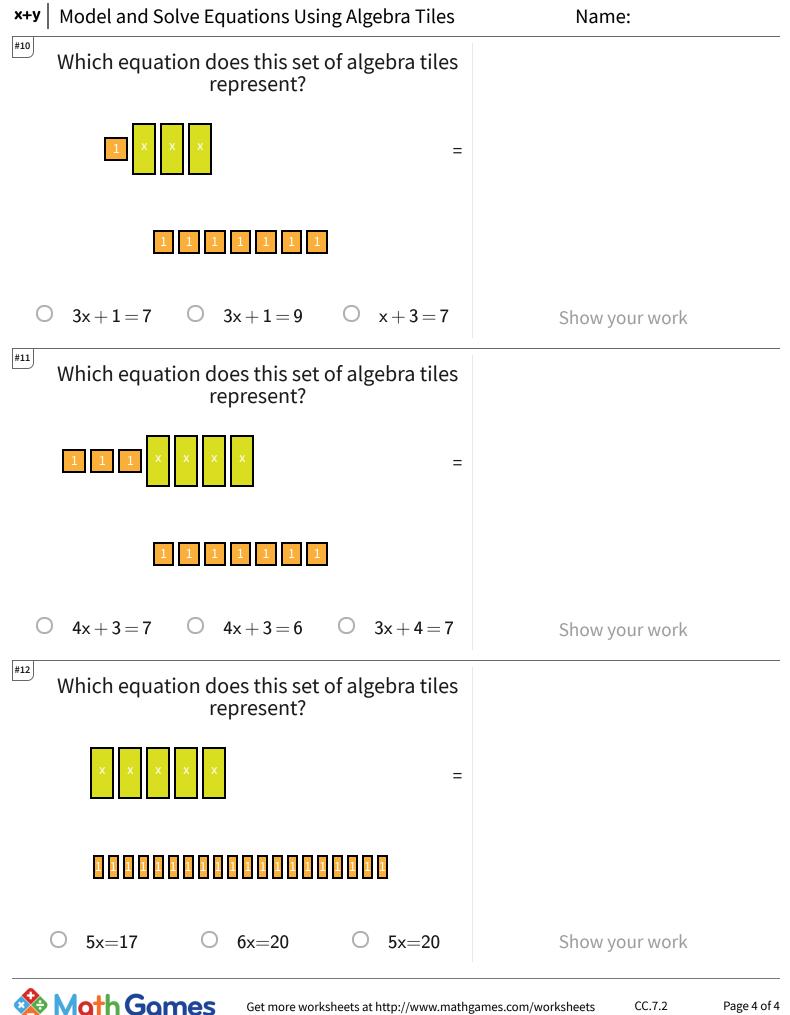

Page 3 of 4

TeachMe, Inc. ©2024 All rights reserved.

Play online at http://www.mathgames.com/skill/7.2

CC.7.2

Page 4 of 4

| e Equations Using Algebra Tiles | Answer Key                                                                                                                       |
|---------------------------------|----------------------------------------------------------------------------------------------------------------------------------|
| Answer                          |                                                                                                                                  |
| choice 1                        |                                                                                                                                  |
| choice 2                        |                                                                                                                                  |
| choice 2                        |                                                                                                                                  |
| choice 3                        |                                                                                                                                  |
| choice 1                        |                                                                                                                                  |
| choice 1                        |                                                                                                                                  |
| choice 3                        |                                                                                                                                  |
| choice 3                        |                                                                                                                                  |
| choice 2                        |                                                                                                                                  |
| choice 1                        |                                                                                                                                  |
| choice 1                        |                                                                                                                                  |
| choice 3                        |                                                                                                                                  |
|                                 | choice 1<br>choice 2<br>choice 2<br>choice 3<br>choice 1<br>choice 1<br>choice 3<br>choice 3<br>choice 3<br>choice 3<br>choice 3 |