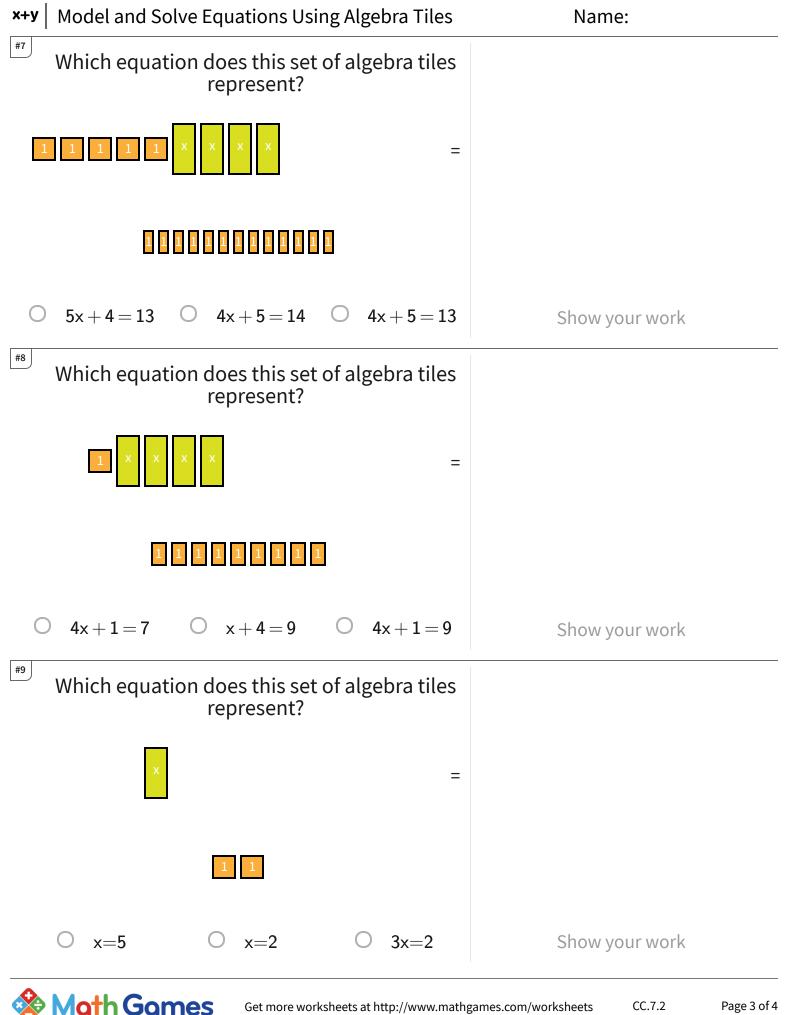

Page 3 of 4

TeachMe, Inc. ©2024 All rights reserved.

Play online at http://www.mathgames.com/skill/7.2

CC.7.2

Page 4 of 4

| e Equations Using Algebra Tiles | Answer Key                                                                                                                       |
|---------------------------------|----------------------------------------------------------------------------------------------------------------------------------|
| Answer                          |                                                                                                                                  |
| choice 1                        |                                                                                                                                  |
| choice 2                        |                                                                                                                                  |
| choice 2                        |                                                                                                                                  |
| choice 3                        |                                                                                                                                  |
| choice 1                        |                                                                                                                                  |
| choice 1                        |                                                                                                                                  |
| choice 3                        |                                                                                                                                  |
| choice 3                        |                                                                                                                                  |
| choice 2                        |                                                                                                                                  |
| choice 1                        |                                                                                                                                  |
| choice 1                        |                                                                                                                                  |
| choice 3                        |                                                                                                                                  |
|                                 | choice 1<br>choice 2<br>choice 2<br>choice 3<br>choice 1<br>choice 1<br>choice 3<br>choice 3<br>choice 3<br>choice 3<br>choice 3 |